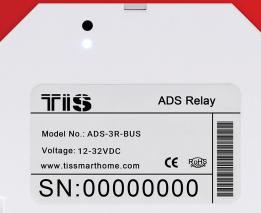

TIS ADS 3 Relay Module is a small solution with great functionality. It helps add more lighting options to your smart home, meaning that if you need to brighten up your living room or set the mood for your new mini bar in the corner, this solution is what you need.

## 

Also, this module works with the BUS network. Therefore, even if your house was built decades ago, it is still possible to install it and enjoy all of its capabilities. With TIS's ADS 3 Relay Module, you can redesign your house whenever you desire without having to compromise on quality or appearance.