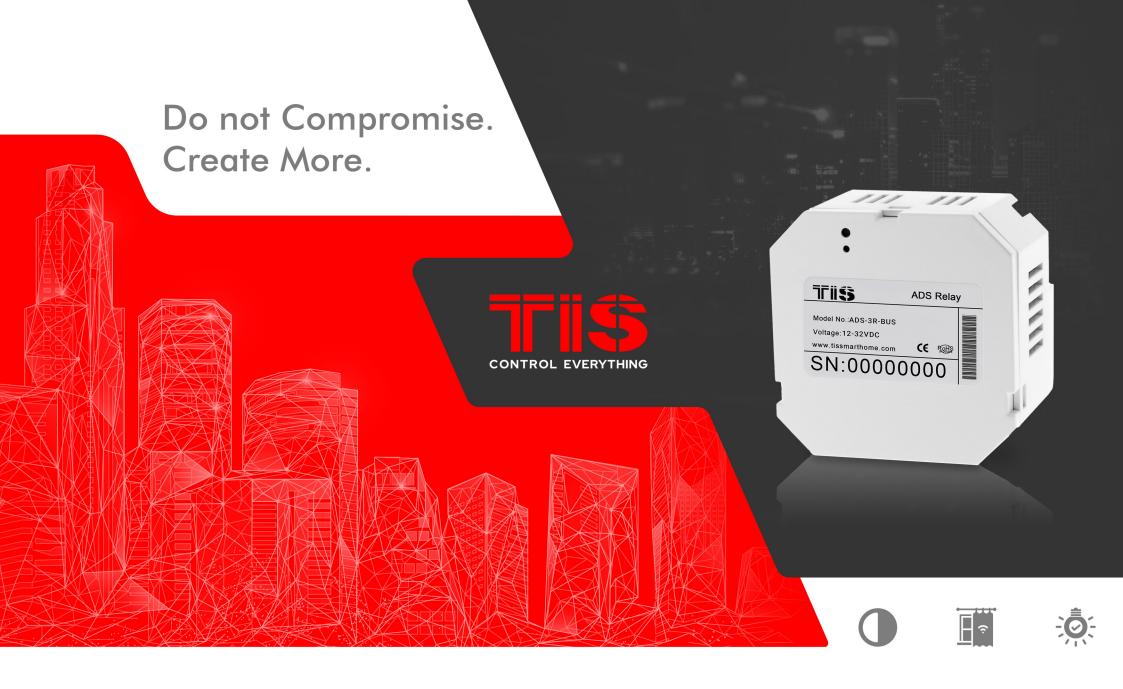

## TIS ADS RELAY

Modern interior design evolves as new trends emerge, and coping with these changes is often a challenge because of limitations in building construction or wiring schemes. Enabling users to mitigate those limitations is one of our priorities, and we try to design adaptable products that fit into your smart home any time you want.

TIS ADS 3 Relay Module is a small solution with great functionality. It helps add more lighting options to your smart home, meaning that if you need to brighten up your living room or set the mood for your new mini bar in the corner, this solution is what you need.