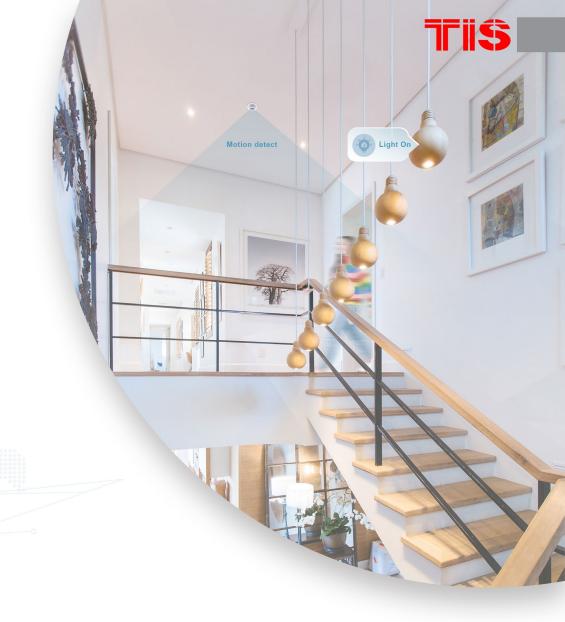

## PIR Motion Detector

Wireless

Save The Planet While Enjoying the Modern Technology

Tis Air PIR is a sensor with functional usage in areas with motion detection priority. Installation of this sensor is also very convenient; just place it anywhere you want and connect it to internet.

Now a question pups up; "do the lights get OFF when I am studying a book in a still and motionless position? The answer is NO. This solution is extra smart. It can be programmed to leave the lights ON for the time you are studying, or to leave them OFF when you are asleep and simply roll over. Just program and activate "study" and "sleep" modes.

But how about seasonal light differences? Well, no worries, TIS Air PIR Motion Sensor can detect natural light available in room and turn ON lights only if there is not enough natural light. This smart solution can be utilized in office, kitchen, and alike environments and since it is an Air product, it can be mounted in your building whenever you want. There is no need for extra cabling.