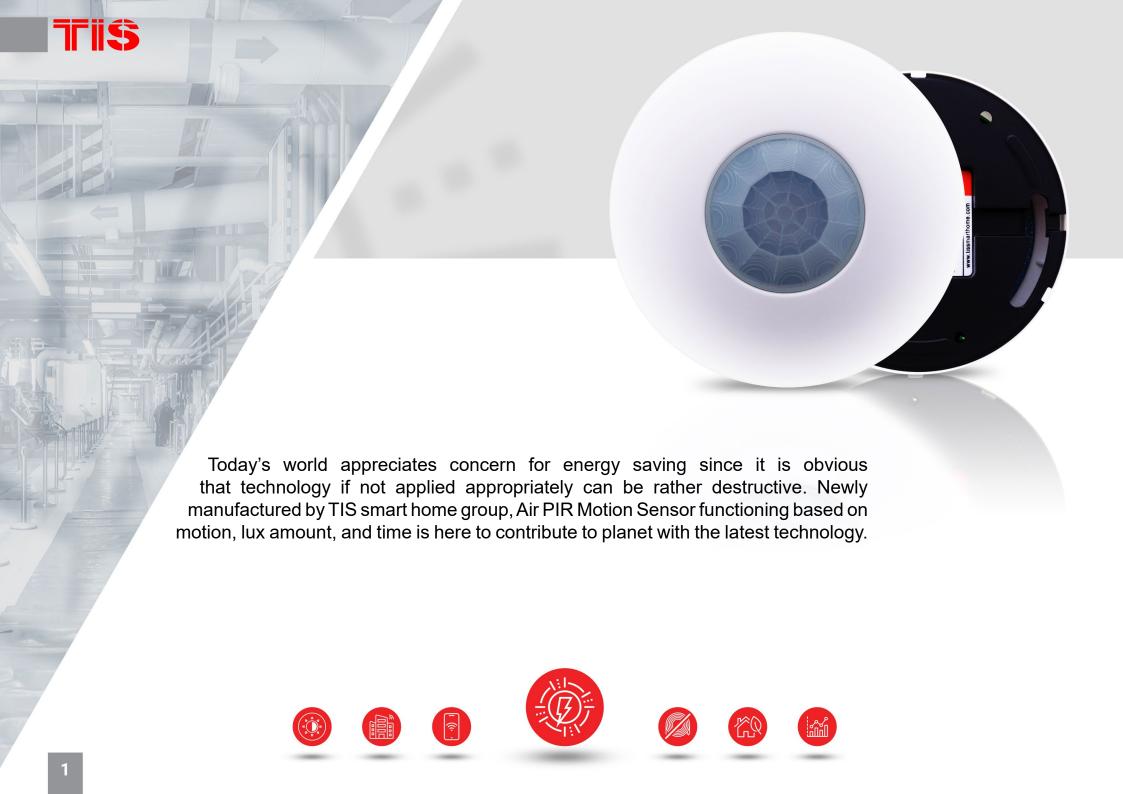

## PIR Motion Detector

Wireless

Save The Planet While Enjoying the Modern Technology

Tis Air PIR is a sensor with functional usage in areas with motion detection priority. Installation of this sensor is also very convenient; just place it anywhere you want and connect it to internet.