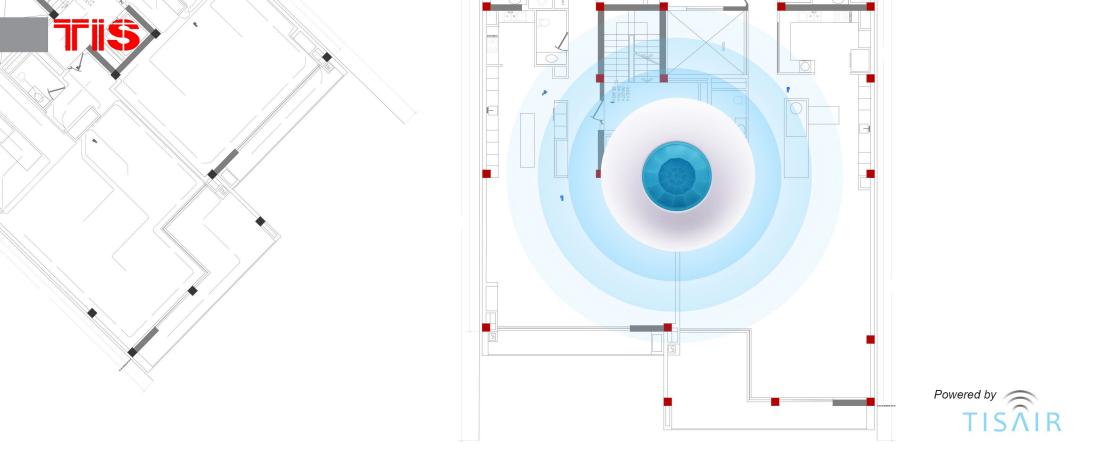

## PIR Motion Detector

Wireless

Save The Planet While Enjoying the Modern Technology

Tis Air PIR is a sensor with functional usage in areas with motion detection priority. Installation of this sensor is also very convenient; just place it anywhere you want and connect it to internet.

But how about seasonal light differences? Well, no worries, TIS Air PIR Motion Sensor can detect natural light available in room and turn ON lights only if there is not enough natural light. This smart solution can be utilized in office, kitchen, and alike environments and since it is an Air product, it can be mounted in your building whenever you want. There is no need for extra cabling.