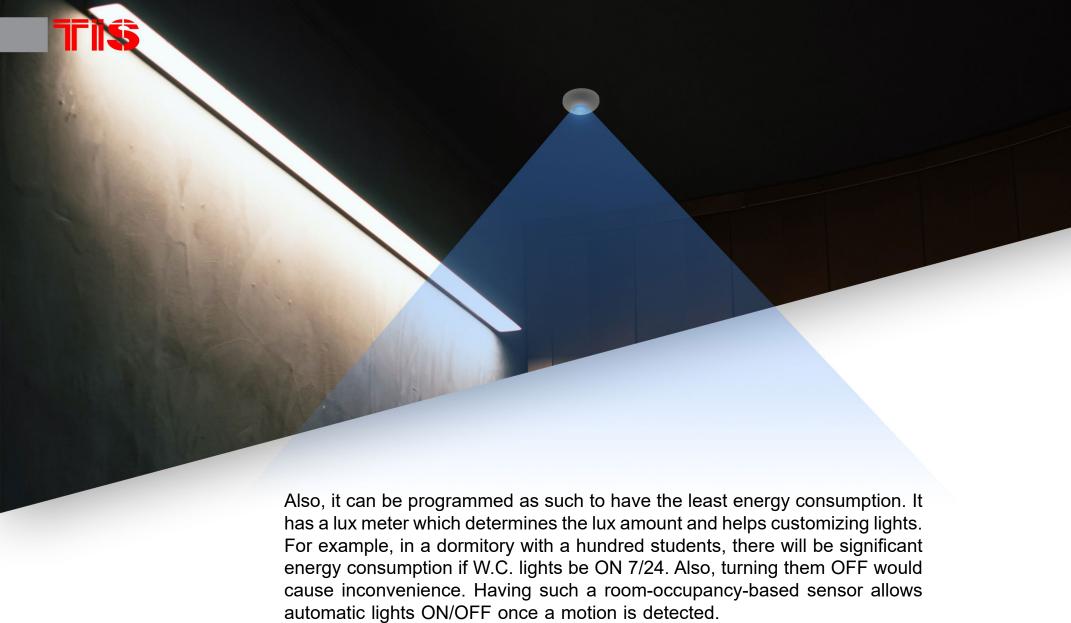

But how about seasonal light differences? Well, no worries, TIS Air PIR Motion Sensor can detect natural light available in room and turn ON lights only if there is not enough natural light. This smart solution can be utilized in office, kitchen, and alike environments and since it is an Air product, it can be mounted in your building whenever you want. There is no need for extra cabling.