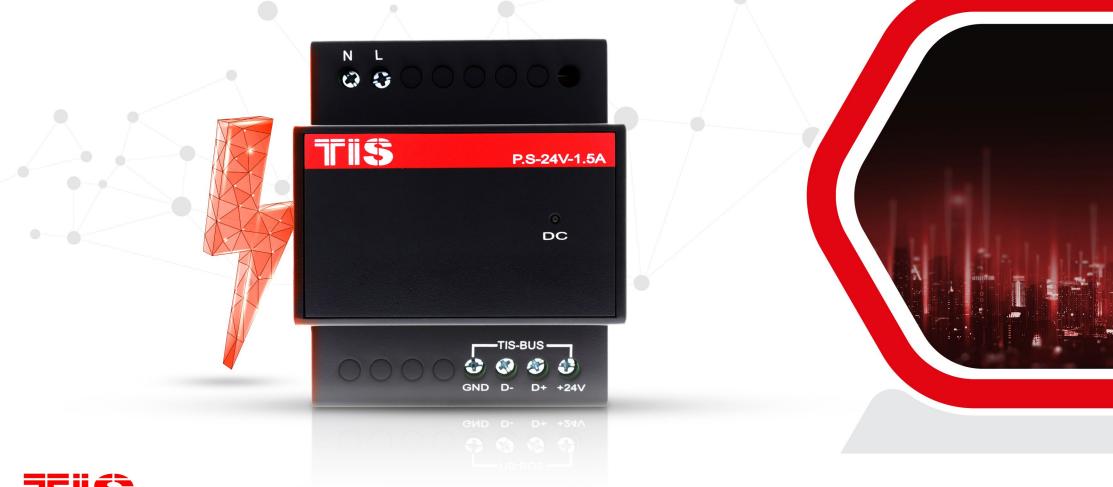

P.S-24V-1.5A

DC

GND D- D+ +24V

Power Supply is capable of feeding all the devices that work with 24 V DC. This din rail module is ideal for all applications requiring stable and managed power.

You can leave your house for as long as you want; our power supply module is the guardian of your property.