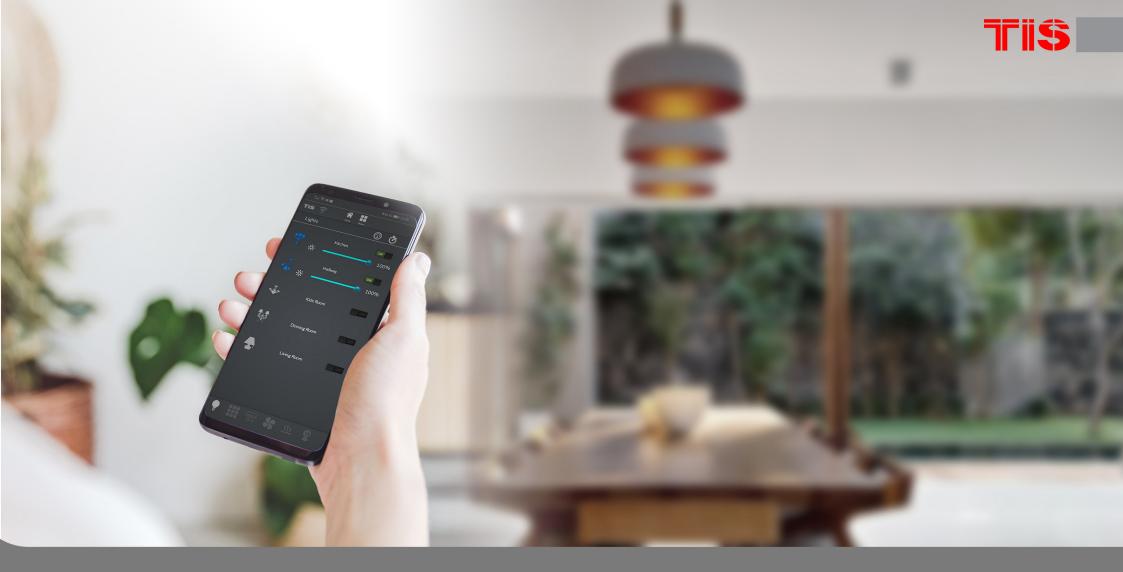

We are here to help you control all of your lights with one single application on your phone and without any hassles or confusion. Let us take you to the next smart lighting level with our easy-to-use 6-Ch Ballast controller.