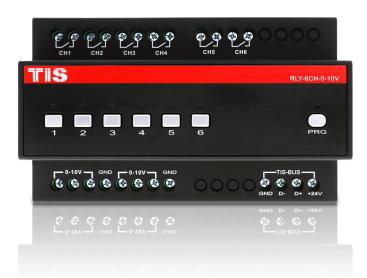

## — TIS TECHNOLOGY IS YOUR MAP IN THE MAZE OF LIGHTS









TIS has designed many solutions to make customers' lives more convenient. Some of these products are good for modernizing your residence, while others, with multiple features and functions, can automate any type of project. The TIS 6-Channel Ballast Controller is one of the solutions that is beneficial in all residential and commercial environments.







Our 6CH Ballast Driver helps to control 0-10V lights on all scales. Using this product, you can easily manage and dim the lights in your store and create a pleasant atmosphere to better attract customers' attention. Just install it and dim the lights in your shop window according to your preference.







Imagine how beautiful it would be to frame the walls of your house with sparkling LED lights. A bright wall with pictures of your loved ones wrapped in soothing dim lighting can make you feel closer to them, even if you are far away. That is what our ballast driver does.







We are here to help you control all of your lights with one single application on your phone and without any hassles or confusion. Let us take you to the next smart lighting level with our easy-to-use 6-Ch Ballast controller.





TIS 6-CH BALLAST CONTROLLER.....