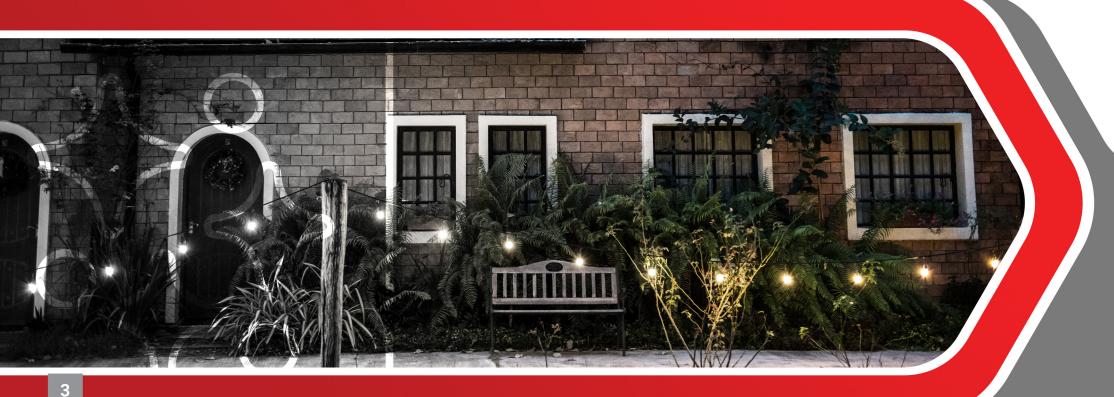

Imagine how beautiful it would be to frame the walls of your house with sparkling LED lights. A bright wall with pictures of your loved ones wrapped in soothing dim lighting can make you feel closer to them, even if you are far away. That is what our ballast driver does.