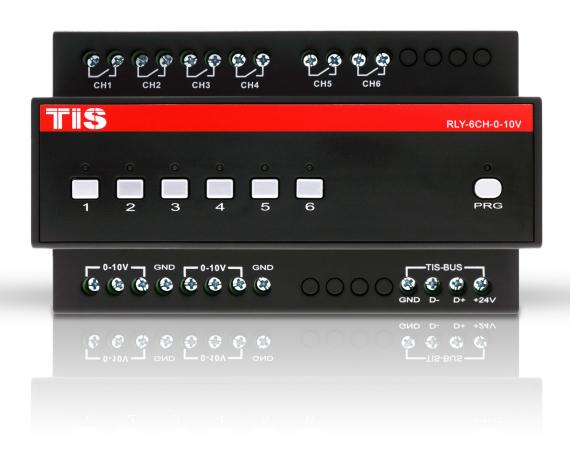

## — TIS TECHNOLOGY IS YOUR MAP IN THE MAZE OF LIGHTS









TIS has designed many solutions to make customers' lives more convenient. Some of these products are good for modernizing your residence, while others, with multiple features and functions, can automate any type of project. The TIS 6-Channel Ballast Controller is one of the solutions that is beneficial in all residential and commercial environments.







Our 6CH Ballast Driver helps to control 0-10V lights on all scales. Using this product, you can easily manage and dim the lights in your store and create a pleasant atmosphere to better attract customers' attention. Just install it and dim the lights in your shop window according to your preference.







Imagine how beautiful it would be to frame the walls of your house with sparkling LED lights. A bright wall with pictures of