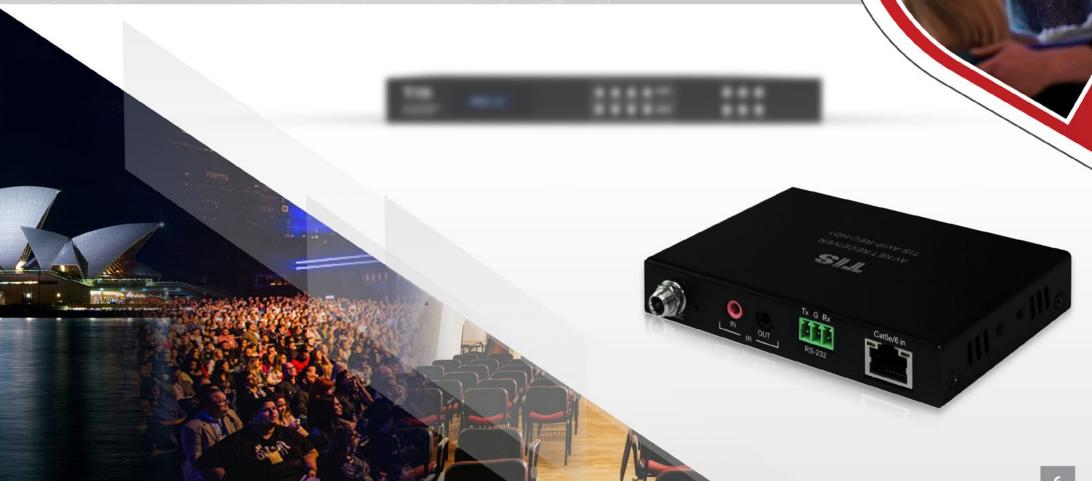

You'll feel premium with the design and performance of this unit. It also helps with cable management and provides 4K resolution.

Use the TIS 4x4 Matrix Switcher for concert productions, virtual studios, events, parties, and even academic environments, and enjoy its easy-to-use design and efficient glitch-free functionality.