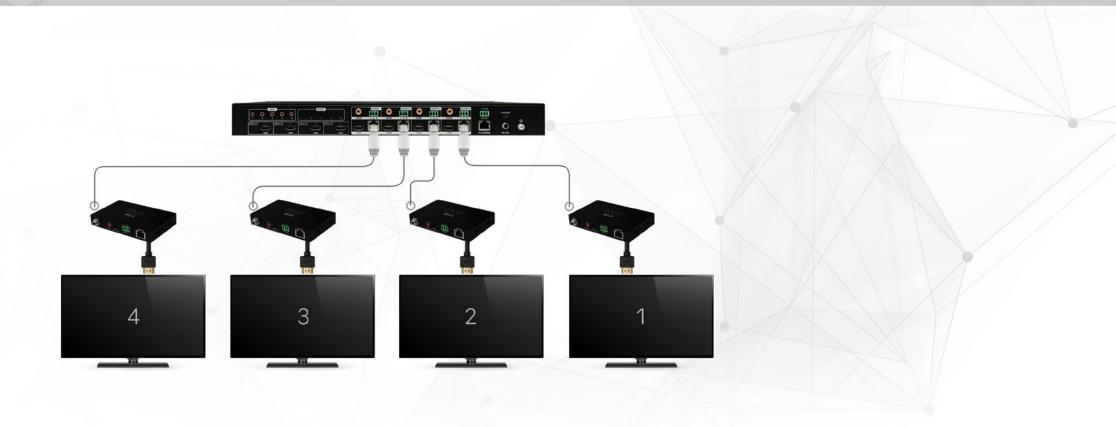

TIS

TIS

\* \* \* \*

TIS

TIS Technology manages to solve this problem by introducing the beautiful 4x4 AV Matrix, a switcher with the ability to broaden the connectivity of a device with additional HDMI ports.

Simply fill the gap with this device. Add it to your home theater system and maximize your options. Connect more devices for an even more expanded stream of audio and video around the house.

Tis 📇

4

ñ

00

110

-

BBC

80

M

PRO

TIS

This device means you won't have to make compromises on those nights when you are lying on the couch trying to watch a late night show while your friend catches up on the last episode of a favorite series in bed. It routes high-quality video and audio signals to multiple destinations.