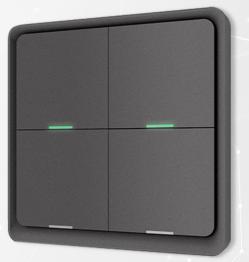

## Your Switch for an Easier Life

TIS BEE

 Smart home users are very familiar with the diverse wall switches this company produces. The 4-Gang Dione Switch from the newly manufactured Dione series can be considered the flower of the flock, as it offers more control capabilities than ever before.

Our 4G Dione scene wall remote is here to help with basic ON/OFF lighting control and scene settings. That's right! Add it to your smart hub, and perform preset smart scenes. In fall, when days are short and it gets dark soon, you can turn on groups of lights using your smartphone.