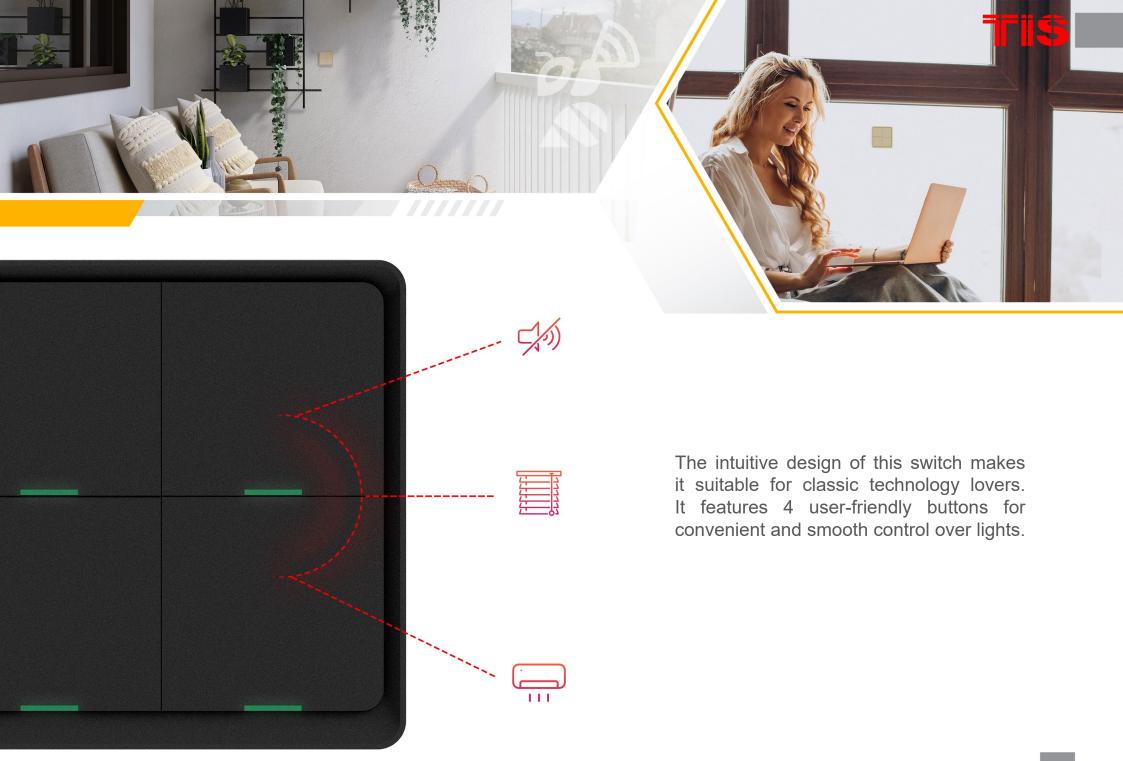

Our 4G Dione scene wall remote is here to help with basic ON/OFF lighting control and scene settings. That's right! Add it to your smart hub, and perform preset smart scenes. In fall, when days are short and it gets dark soon, you can turn on groups of lights using your smartphone.