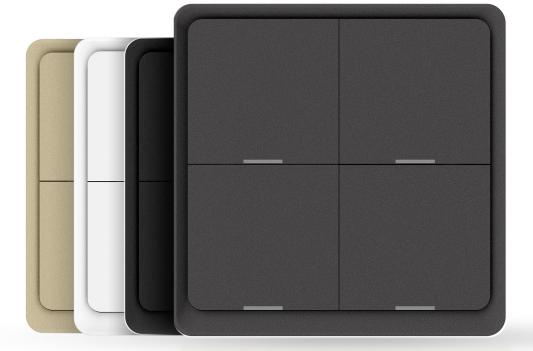

## TIŜ

Easy installation, a simple navigation route, and the maintenance-free use of this switch make it perfect for many different spaces, including bedrooms, balconies, reading rooms, kitchens, etc. So, next time you plan to watch a movie in your cozy spot on the balcony, just make sure you have the 4G Dione Switch installed nearby.