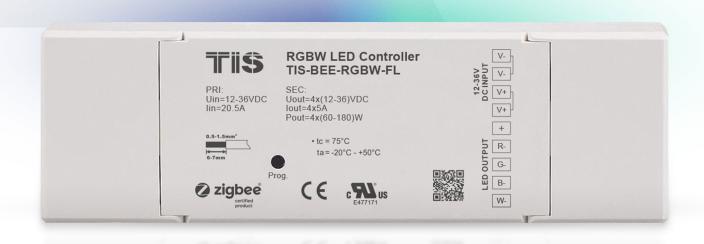

This newly-designed RGB Driver is ideal for those looking for colorful lighting or anyone who simply wants to reduce their electricity bills. It is true that smart lighting solutions are getting more popular day by day, but not all of them come with functional features.

Our new RGB driver is Zigbee 3.0 compatible and offers a lot more than quality performance. You can add more visual effects to your home space and cost-effective LED light control.

This driver helps with color adjustment, dimming, and turning LEDs on and off. In other words, you can mount it in any room with any LED lighting type, and set the lights, shade, and intensity within seconds.