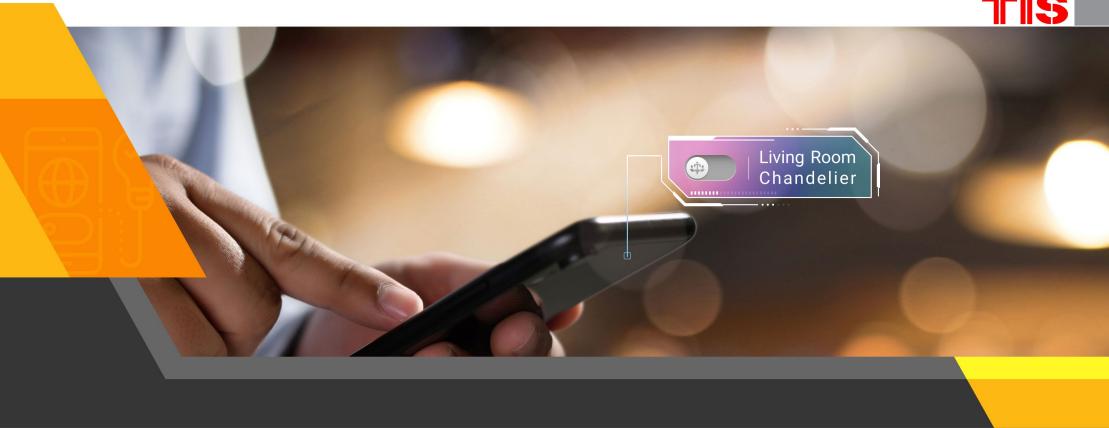

You can also use your smartphone to tune the lighting to suit your mood. So, spice up the next sporting event with the color combination of your favorite team's flag and liven up your experience.

We know there is no definitive 'best' product for LED light control, but we promise you that with this driver, you won't need to look any further.