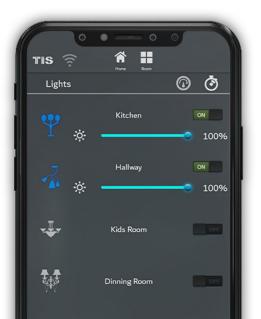

You can also use your smartphone to tune the lighting to suit your mood. So, spice up the next sporting event with the color combination of your favorite team's flag and liven up your experience.

We know there is no definitive 'best' product for LED light control, but we promise you that with this driver, you won't need to look any further.