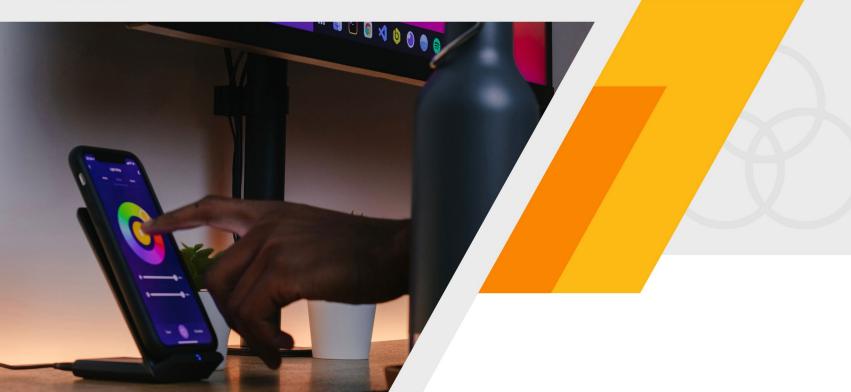

You can also use your smartphone to tune the lighting to suit your mood. So, spice up the next sporting event with the color combination of your favorite team's flag and liven up your experience.

We know there is no definitive 'best' product for LED light control, but we promise you that with this driver, you won't need to look any further.