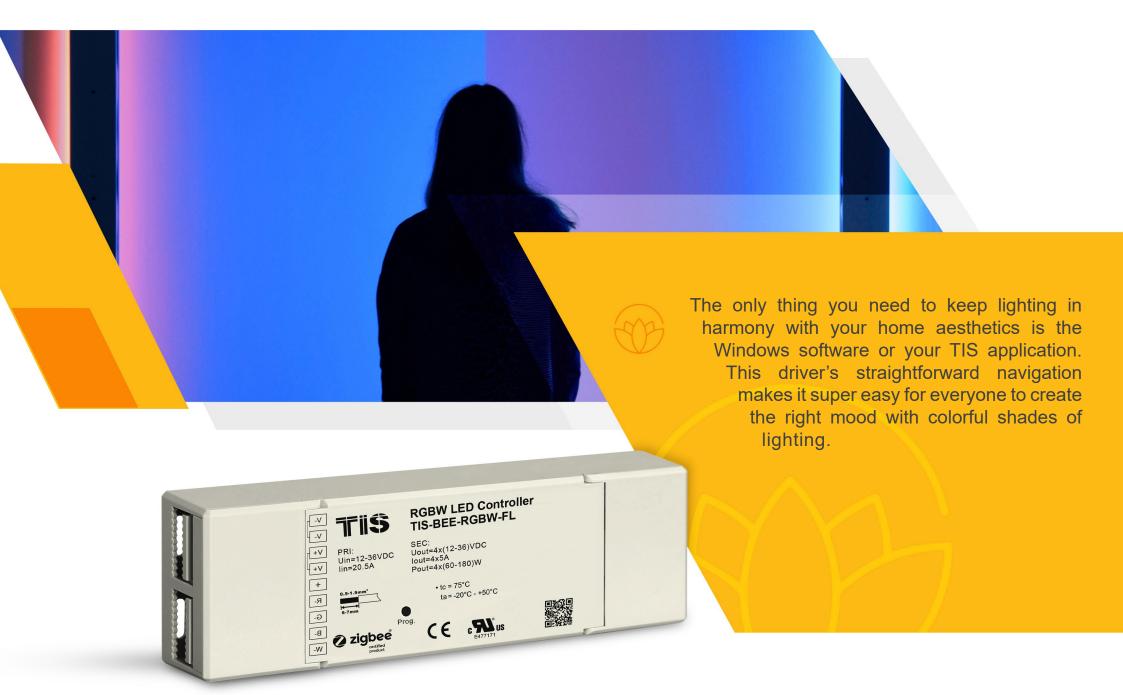

Our new RGB driver is Zigbee 3.0 compatible and offers a lot more than quality performance. You can add more visual effects to your home space and cost-effective LED light control.

This driver helps with color adjustment, dimming, and turning LEDs on and off. In other words, you can mount it in any room with any LED lighting type, and set the lights, shade, and intensity within seconds.