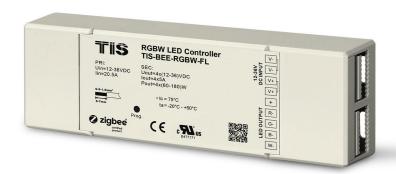

Our new RGB driver is Zigbee 3.0 compatible and offers a lot more than quality performance. You can add more visual effects to your home space and cost-effective LED light control.

This driver helps with color adjustment, dimming, and turning LEDs on and off. In other words, you can mount it in any room with any LED lighting type, and set the lights, shade, and intensity within seconds.