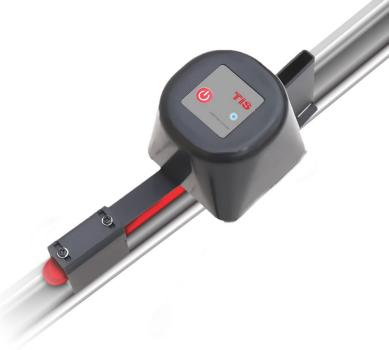

TIŚ

This product is easily installed as it requires no plumbing. Using its screws, just attach it to where you need it and then start navigating.

You can either use its clutch to execute smart commands. Need to water your garden? No worries, just open your intelligent water valve and focus on other things. Plus, this smart product is compatible with Android and iOS operation systems, and this means you can control the water and gas supplies remotely.