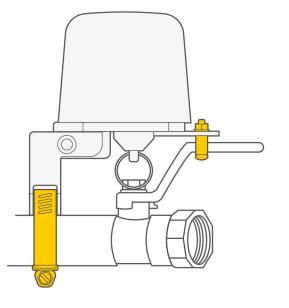

## For a Humanized Home

ලි

Intelligent valves make it pretty easy to humanize your home. They help with monitoring and controlling water or gas supplies with the purpose of convenience and efficiency.

The smart Zigbee-powered valve is specially designed to motorize water valves, natural gas valves, filling pools, farm watering plants, etc. In other words, you can enable or disable gas or water streams in various pipes around your property.

TIŚ

This product is easily installed as it requires no plumbing. Using its screws, just attach it to where you need it and then start navigating.

You can either use its clutch to execute smart commands. Need to water your garden? No worries, just open your intelligent water valve and focus on other things. Plus, this smart product is compatible with Android and iOS operation systems, and this means you can control the water and gas supplies remotely.