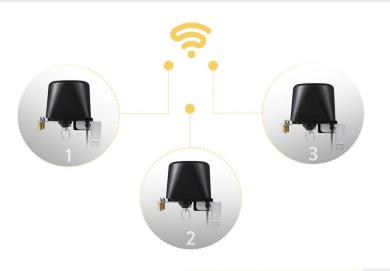

## For a Humanized Home

ලි

Intelligent valves make it pretty easy to humanize your home. They help with monitoring and controlling water or gas supplies with the purpose of convenience and efficiency.

The smart Zigbee-powered valve is specially designed to motorize water valves, natural gas valves, filling pools, farm watering plants, etc. In other words, you can enable or disable gas or water streams in various pipes around your property.