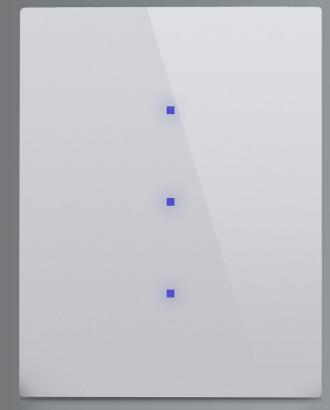

Mount this wall switch anywhere you think it creates more gorgeous views. This product's beautiful finishes and backlit LED icons add just the right level of elegance and prestige to your Zigbee-styled house.

Venera is designed with premiere capabilities for you to explore new horizons. Install it today, and start your intelligent home adventure!

TIS CONTROL PTY LIMITED SA , AUSTRALIA

**TIS CONTROL LIMITED** Wanchai, Hong Kong