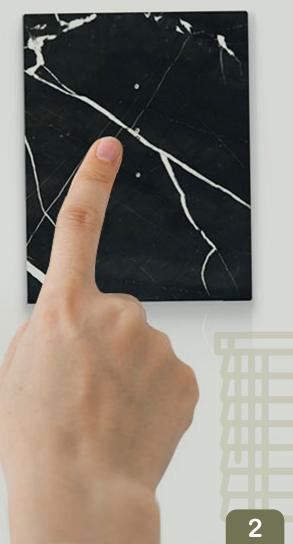

Second, this panel is super easy to operate. It perfectly fills the place of traditional light switches and pairs with your Zigbee hub so that you can brighten a room however you want from wherever you are. So, even when the whole family comes around and you are hosting many kids running around with pets, you can still save some energy without moving! Use your smartphone to keep the lights you don't need turned off.

Plus, Zigbee users no longer have to switch lights on and off every time they enter a room. The Venera switch does that for them. The only thing they need to do is to integrate this panel with other smart devices in the protocol. Another feature that makes Venera a must-have is its timer functionality. The next time you're going to bed, you don't need to be worried about the garden lights, as they will automatically go off at the previously set time.