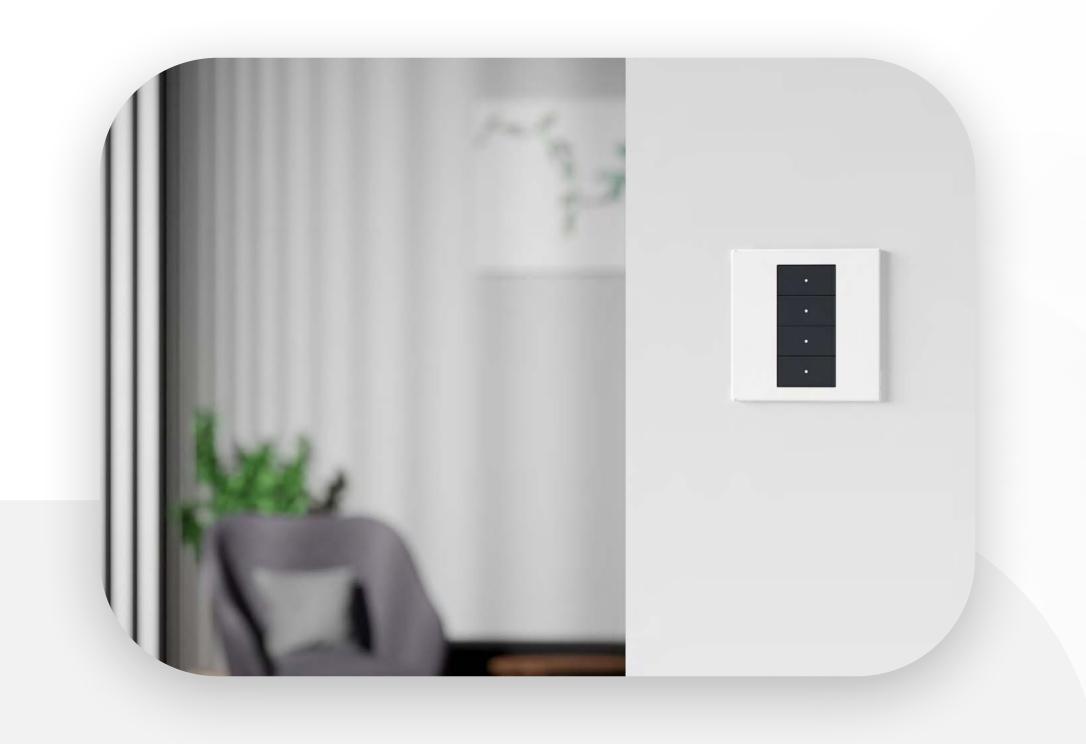

## F

Easy control is a key feature of Sirius switches. They provide a user-friendly interface for controlling various elements of your home. With just a push of a button, you can adjust lighting levels, set the perfect temperature, and open or close your curtains, all from one convenient location.

Say goodbye to the hassle of managing multiple switches and controls scattered throughout your home. With the Sirius Series, you can consolidate control into one centralized panel, simplifying your daily routines.

#### 00

Our switches feature icon backlights that provide clear visual cues, making it easy to identify and operate different functions. The intuitive icons ensure seamless navigation and enhance the overall user experience. Adjusting lighting, climate, and curtains has never been easier. The intuitive interface and clear icon backlights allow for effortless control, saving you time and effort.