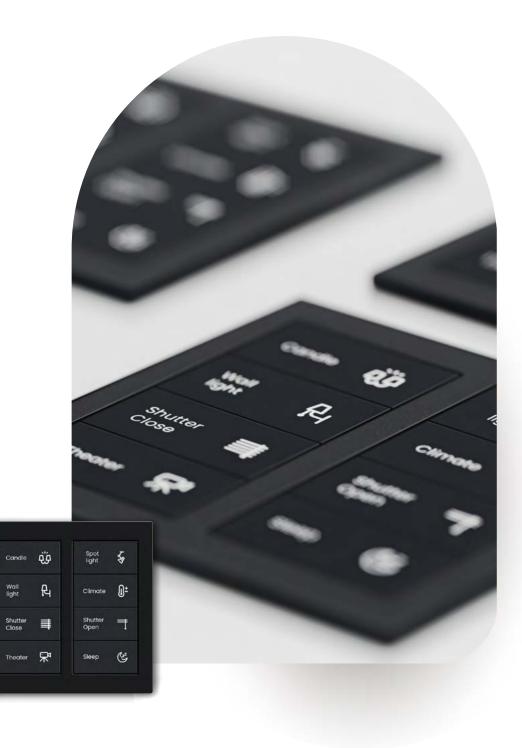

#### 00

Our switches feature icon backlights that provide clear visual cues, making it easy to identify and operate different functions. The intuitive icons ensure seamless navigation and enhance the overall user experience. Adjusting lighting, climate, and curtains has never been easier. The intuitive interface and clear icon backlights allow for effortless control, saving you time and effort.

#### SIRIUS

Spot light

Candle 00

R

Theater 💭

Wall light

Shutter Close

This series comes with versatile options. Choose between our 4 gang and 8 gang switches to suit your specific needs. Whether you have a smaller space or a larger home, the Sirius Series offers flexibility and scalability to accommodate your requirements.