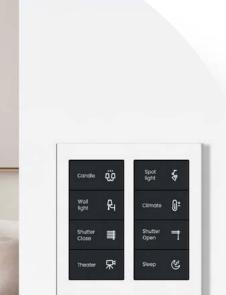

#### SIRIUS

Spot light

Candle 00

R

Theater 💭

Wall light

Shutter Close

This series comes with versatile options. Choose between our 4 gang and 8 gang switches to suit your specific needs. Whether you have a smaller space or a larger home, the Sirius Series offers flexibility and scalability to accommodate your requirements.