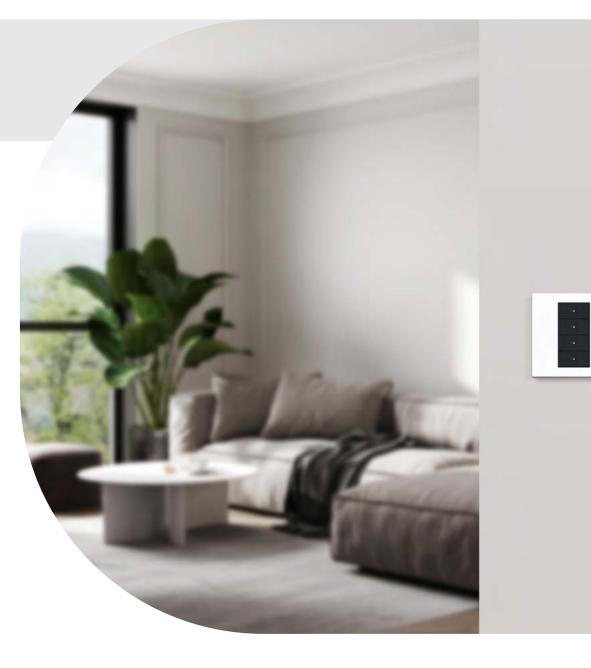

Say goodbye to the hassle of managing multiple switches and controls scattered throughout your home. With the Sirius Series, you can consolidate control into one centralized panel, simplifying your daily routines.

# $\bigtriangledown$

Series switches are designed with a sleek and modern aesthetic, blending seamlessly with any interior decor. The black and white finishes add a touch of elegance to your walls, elevating the overall ambiance of your living space. Whether you prefer the timeless appeal of black or the clean aesthetic of white, these switches seamlessly integrate into any interior design scheme. By having all your controls in one place, you can optimize energy usage and create personalized settings that align with your lifestyle. The Sirius Series empowers you to create a more efficient and comfortable living environment. Simplify your life and take control of your home like never before.