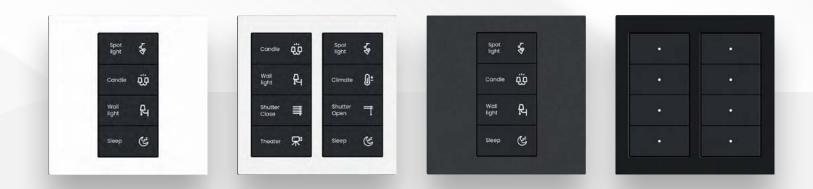

### **Simplify Control** Enhance Your Home

2 4 9 --4 = 0 --

TIS Sirius Series offers a range of cutting-edge push button wall switches designed to revolutionize the way you interact with your home. With our 4 gang and 8 gang push button switches, available in sleek black and white finishes, you can effortlessly control multiple aspects of your living space, including lighting, climate, curtains, and more. Acting as a centralized control panel, the Sirius switches make managing your home a breeze.

#### SIRIUS

Spot light

Candle 00

R

Theater 💭

Wall light

Shutter Close

This series comes with versatile options. Choose between our 4 gang and 8 gang switches to suit your specific needs. Whether you have a smaller space or a larger home, the Sirius Series offers flexibility and scalability to accommodate your requirements.

# $\bigtriangledown$

Series switches are designed with a sleek and modern aesthetic, blending seamlessly with any interior decor. The black and white finishes add a touch of elegance to your walls, elevating the overall ambiance of your living space. Whether you prefer the timeless appeal of black or the clean aesthetic of white, these switches seamlessly integrate into any interior design scheme. By having all your controls in one place, you can optimize energy usage and create personalized settings that align with your lifestyle. The Sirius Series empowers you to create a more efficient and comfortable living environment. Simplify your life and take control of your home like never before.