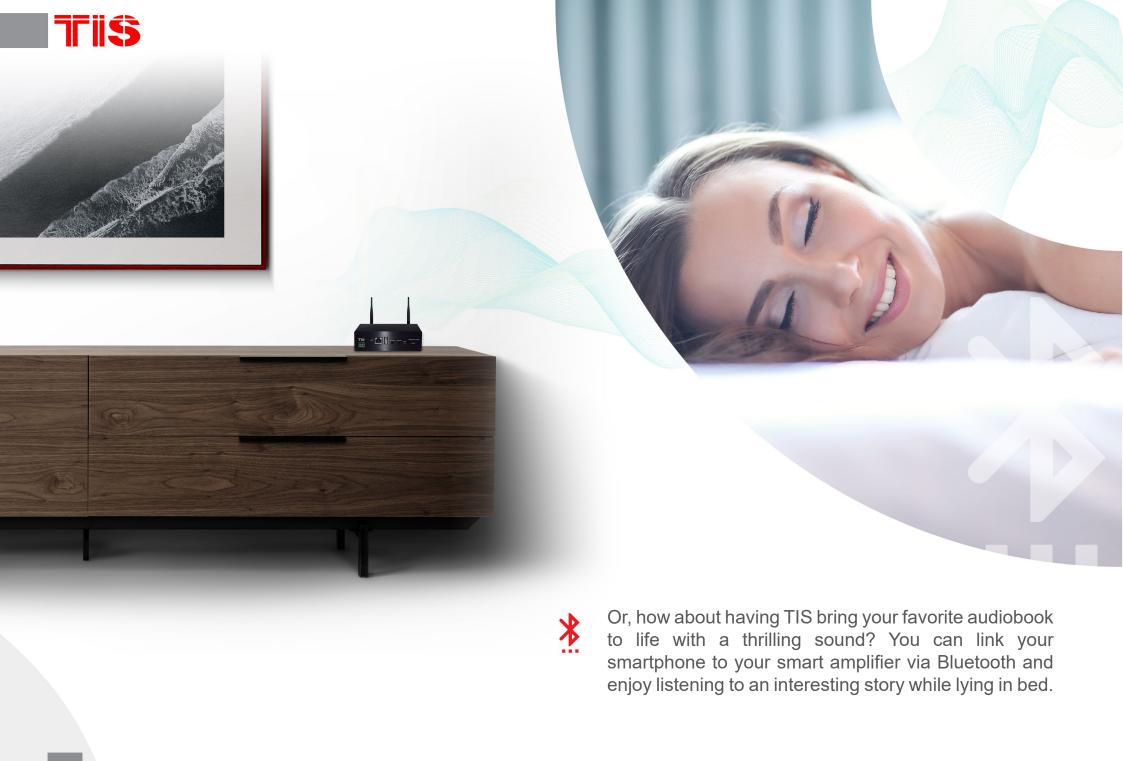

## GET BIG SOUND FROM A SMALL DEVICE

TIS Wifi Amplifier

The inputs and outputs of this amplifier are configurable and let you enjoy a wide range of connection options so that you can choose the one that best suits the hour. Stream sound using Ethernet cables connected to the device's terminal ports or from your TIS app dashboard. You can also connect to this device via USB and start grooving.