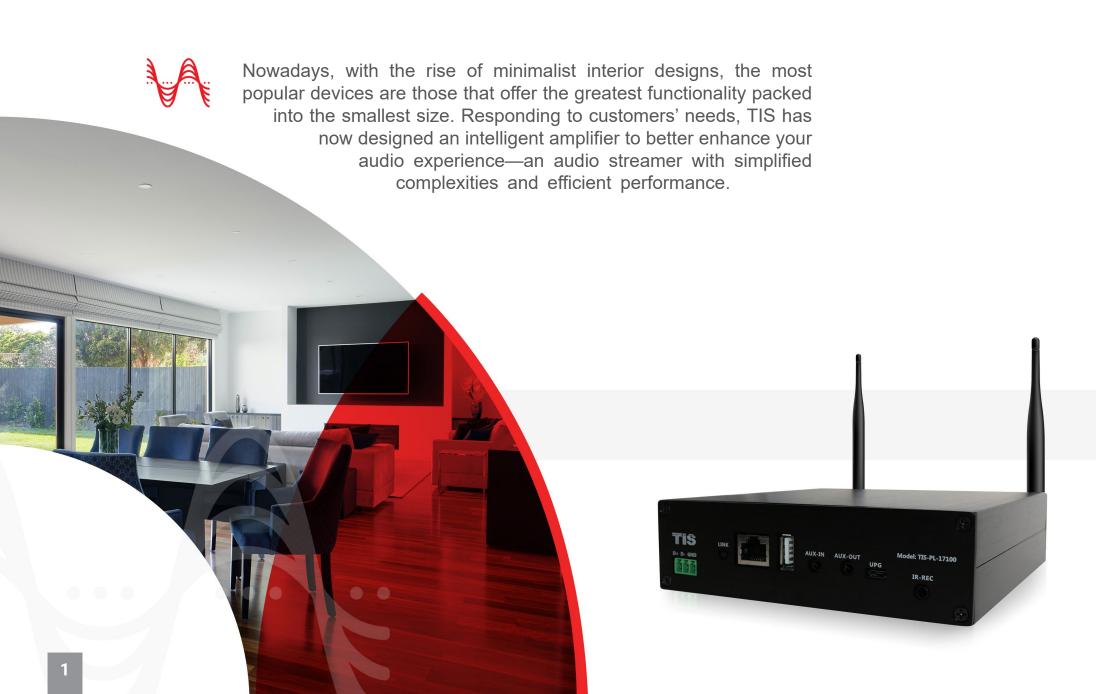

## GET BIG SOUND FROM A SMALL DEVICE

TIS Wifi Amplifier

The inputs and outputs of this amplifier are configurable and let you enjoy a wide range of connection options so that you can choose the one that best suits the hour. Stream sound using Ethernet cables connected to the device's terminal ports or from your TIS app dashboard. You can also connect to this device via USB and start grooving.