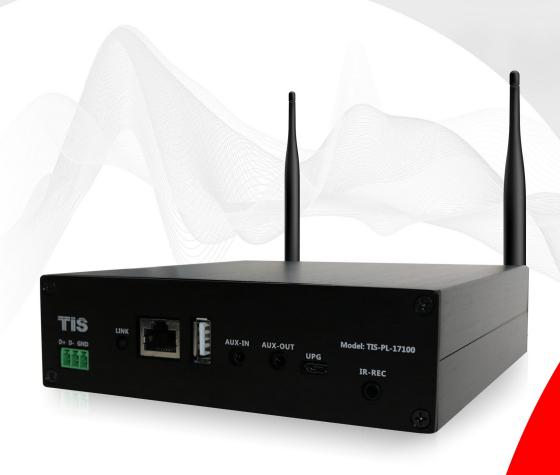

## GET BIG SOUND FROM A SMALL DEVICE

TIS Wifi Amplifier

The inputs and outputs of this amplifier are configurable and let you enjoy a wide range of connection options so that you can choose the one that best suits the hour. Stream sound using Ethernet cables connected to the device's terminal ports or from your TIS app dashboard. You can also connect to this device via USB and start grooving.