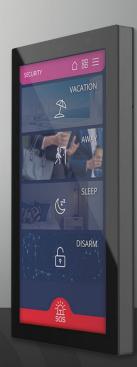

## SATURNSA

The Cream of the Crop for Every Taste

Saturn 57 is an elegant touch-sensitive interface with a sleek and customizable design that also features a central dashboard for your smart home settings.

Always ready to operate your commands, Saturn 57 senses your presence and wakes up as you approach it so you can use its display to set lights, AC, music, curtain, scenes, security, etc.

+ 0

Consider your Saturn switch as a mini-computer on the wall which allows you to see music albums, weather forecast, list of chandeliers, and curtains all around the house on a high-resolution screen.