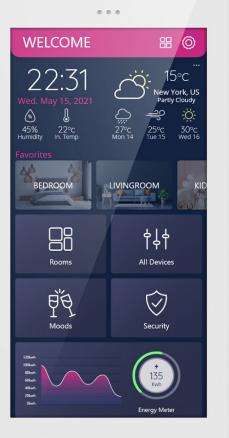

Always ready to operate your commands, Saturn 57 senses your presence and wakes up as you approach it so you can use its display to set lights, AC, music, curtain, scenes, security, etc.

+ 0

Consider your Saturn switch as a mini-computer on the wall which allows you to see music albums, weather forecast, list of chandeliers, and curtains all around the house on a high-resolution screen.