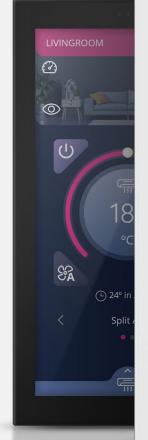

## SATURNSA

The Cream of the Crop for Every Taste

Saturn 57 is an elegant touch-sensitive interface with a sleek and customizable design that also features a central dashboard for your smart home settings.

Always ready to operate your commands, Saturn 57 senses your presence and wakes up as you approach it so you can use its display to set lights, AC, music, curtain, scenes, security, etc.

+ 0

Consider your Saturn switch as a mini-computer on the wall which allows you to see music albums, weather forecast, list of chandeliers, and curtains all around the house on a high-resolution screen.