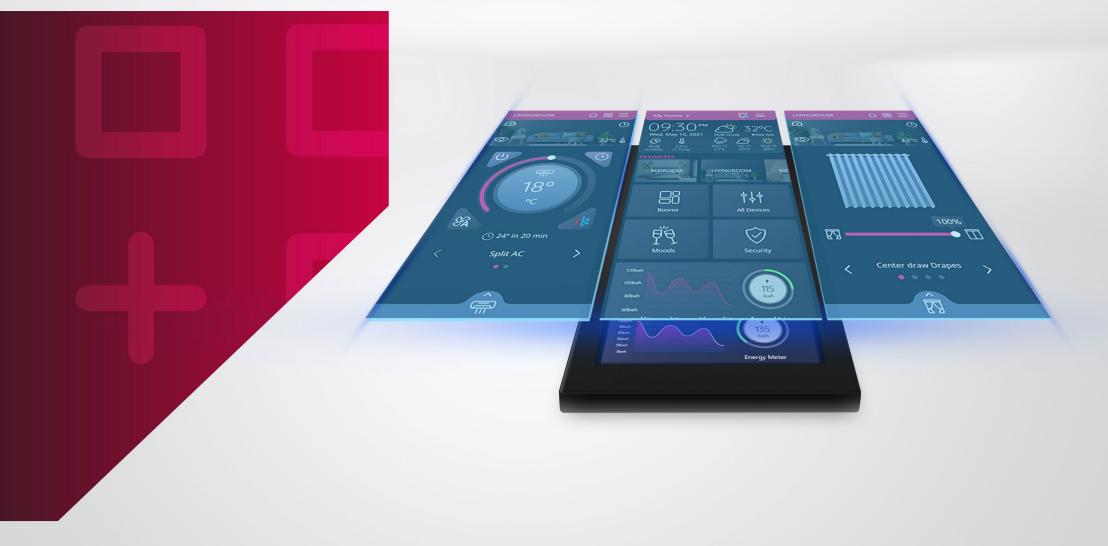

Always ready to operate your commands, Saturn 57 senses your presence and wakes up as you approach it so you can use its display to set lights, AC, music, curtain, scenes, security, etc.

+ 0

Consider your Saturn switch as a mini-computer on the wall which allows you to see music albums, weather forecast, list of chandeliers, and curtains all around the house on a high-resolution screen.