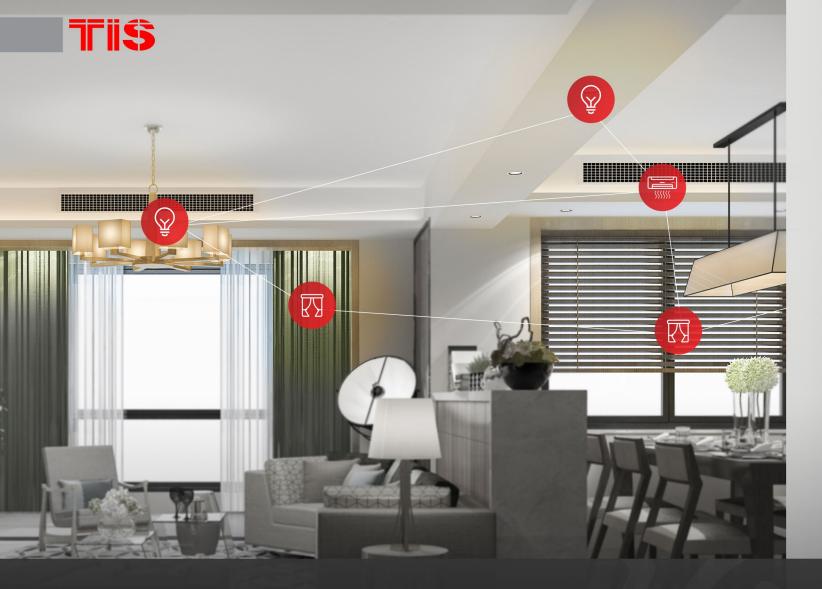

Always ready to operate your commands, Saturn 57 senses your presence and wakes up as you approach it so you can use its display to set lights, AC, music, curtain, scenes, security, etc.

+ 0

Consider your Saturn switch as a mini-computer on the wall which allows you to see music albums, weather forecast, list of chandeliers, and curtains all around the house on a high-resolution screen.