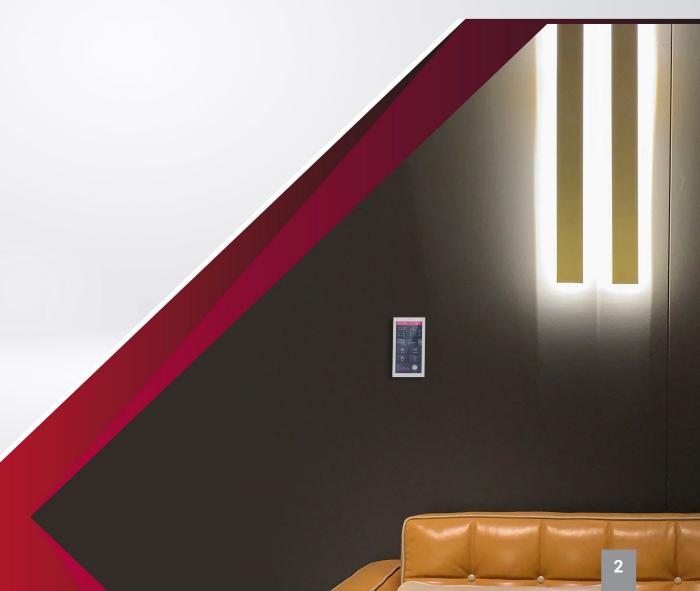

## SATURNSA

The Cream of the Crop for Every Taste

Saturn 57 is an elegant touch-sensitive interface with a sleek and customizable design that also features a central dashboard for your smart home settings.

This device comes with high-quality glass and frames and makes your interior scheme just flawless. After all, nothing sounds more delightful than being able to conveniently create beautiful moments with a beautiful piece of equipment.