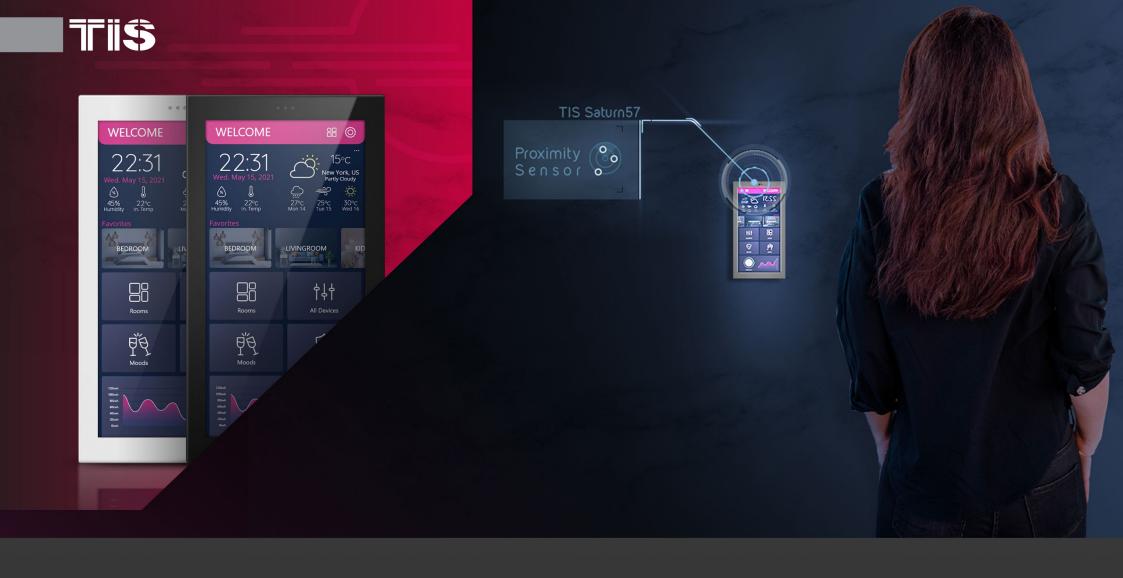

Always ready to operate your commands, Saturn 57 senses your presence and wakes up as you approach it so you can use its display to set lights, AC, music, curtain, scenes, security, etc.

+ 0

Consider your Saturn switch as a mini-computer on the wall which allows you to see music albums, weather forecast, list of chandeliers, and curtains all around the house on a high-resolution screen.