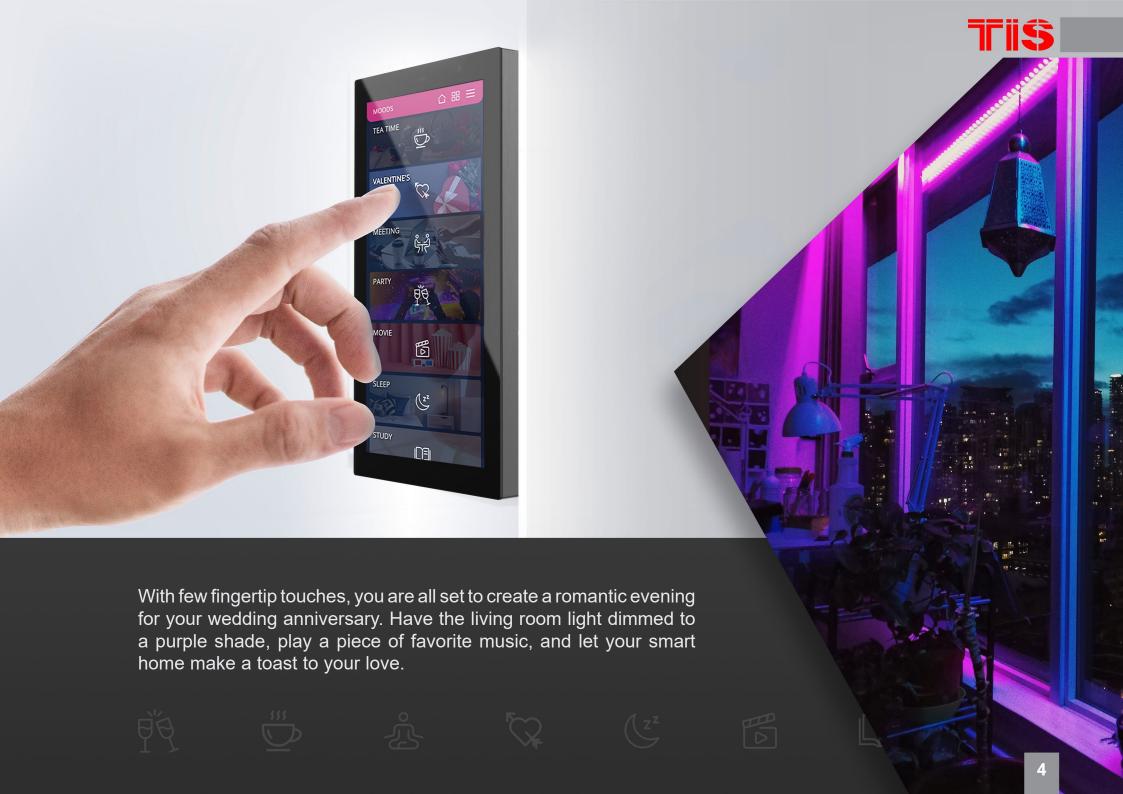

Always ready to operate your commands, Saturn 57 senses your presence and wakes up as you approach it so you can use its display to set lights, AC, music, curtain, scenes, security, etc.

+ 0

Consider your Saturn switch as a mini-computer on the wall which allows you to see music albums, weather forecast, list of chandeliers, and curtains all around the house on a high-resolution screen.

So no matter if you are in the hallway, your child's bedroom, in bed, at the office, or in the car heading to spend your weekend with your grandparents, you can always control your home all embedded in Saturn 57 panel.