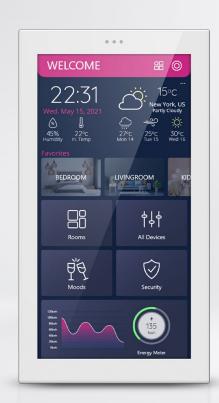

Always ready to operate your commands, Saturn 57 senses your presence and wakes up as you approach it so you can use its display to set lights, AC, music, curtain, scenes, security, etc.

+ 0

Consider your Saturn switch as a mini-computer on the wall which allows you to see music albums, weather forecast, list of chandeliers, and curtains all around the house on a high-resolution screen.