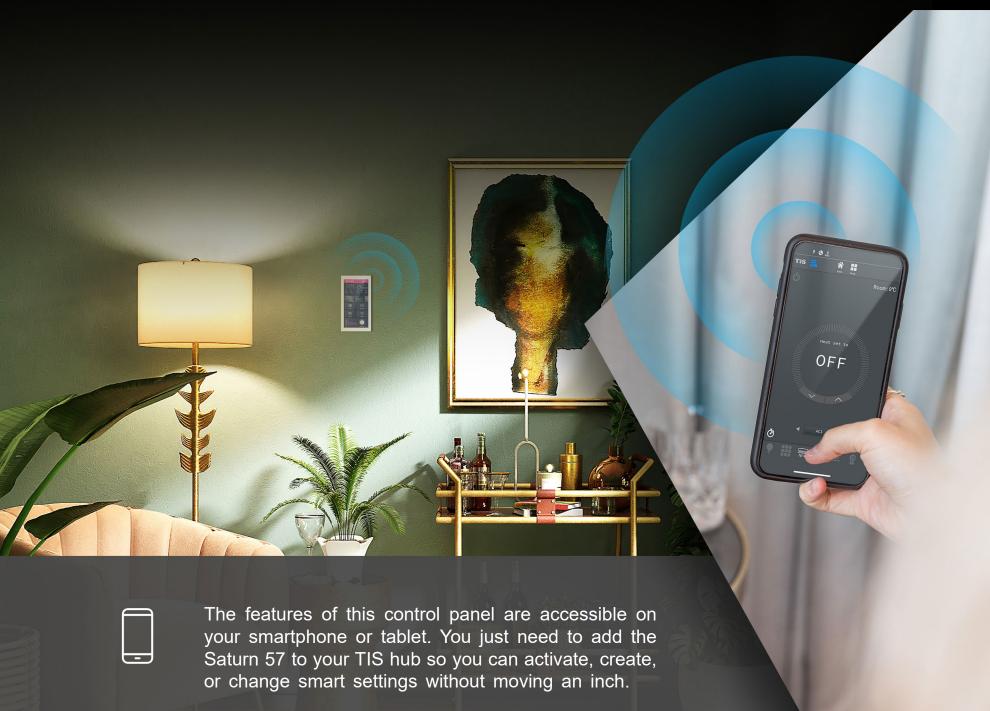

Always ready to operate your commands, Saturn 57 senses your presence and wakes up as you approach it so you can use its display to set lights, AC, music, curtain, scenes, security, etc.

+ 0

Consider your Saturn switch as a mini-computer on the wall which allows you to see music albums, weather forecast, list of chandeliers, and curtains all around the house on a high-resolution screen.

So no matter if you are in the hallway, your child's bedroom, in bed, at the office, or in the car heading to spend your weekend with your grandparents, you can always control your home all embedded in Saturn 57 panel.