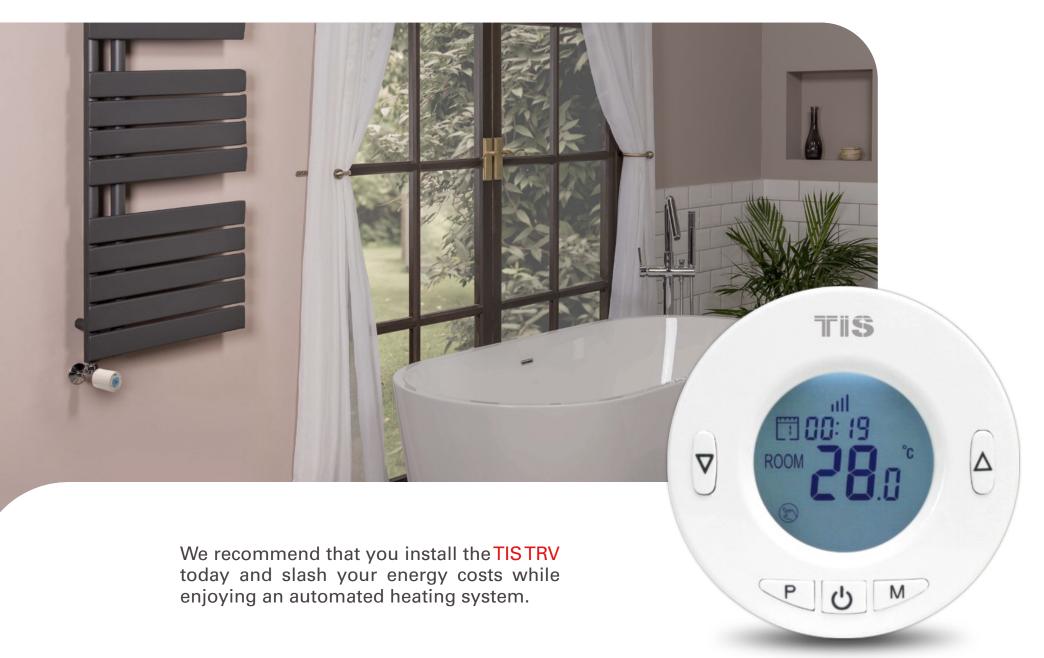

In addition, you can easily reduce energy bills, as this eco-friendly product only heats the rooms you need when you need them. It also regulates the temperature per room. Just imagine how nice it would feel to walk into a warm kitchen to grab a cup of coffee in the morning and not worry about money being wasted heating rooms that are not in use.