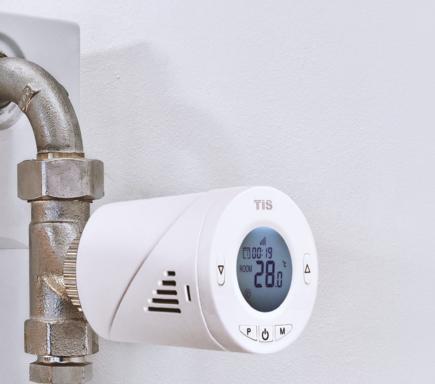

The TIS Thermostat Radiator Valve keeps every room at the perfect temperature. It uses automation intelligence to warm rooms without raising energy costs. This wireless, battery-powered solution offers scheduling and accurate room temperature analysis.

It regulates the normal radiator by opening and closing the supply, and allows you to set radiators remotely and separately.

TIS

PU

With this solution, there are many ways to manage radiators in your house: you can automate them and schedule their operation, you can use the TIS app in your phone to set the temperature if you have internet connectivity, and you can control it manually using its on-device buttons, backlight, and LCD screen