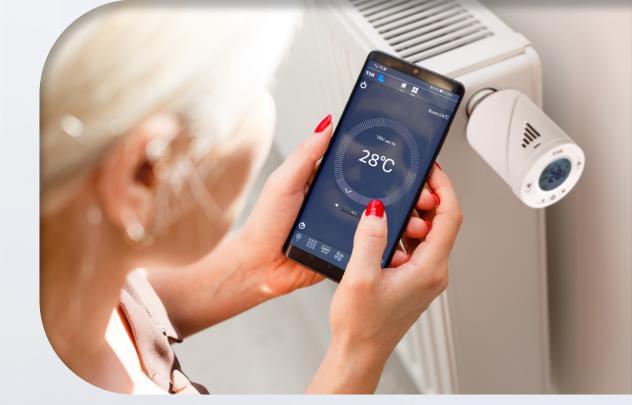

It regulates the normal radiator by opening and closing the supply, and allows you to set radiators remotely and separately.

TIS

PU

With this solution, there are many ways to manage radiators in your house: you can automate them and schedule their operation, you can use the TIS app in your phone to set the temperature if you have internet connectivity, and you can control it manually using its on-device buttons, backlight, and LCD screen

BIT The TISTRV is also compatible with geo-location

technology. This means that it knows when you leave the house or return home. Our TRV uses this technology to open the radiators at the most optimized time to welcome you with a pleasantly warm atmosphere when you come back from work on chilly days.