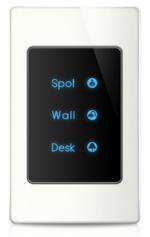

**TITAN & TITANIA 3G** features a 3-gang touch panel to control lights, moods, curtains, and more.

These flush-mounted panels come in various color and finish materials to suit your home's style. We care about your taste and offer you plastic, metal, glass, and an array of other personalized finishes with slim curves and graphics.