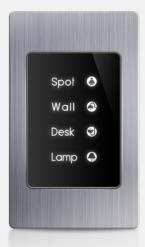

The TISTITAN & TITANIA series includes the following switches:

TITAN & TITANIA 4G is a 4-gang touch panel with control capabilities for lights, moods, curtains, and more. You can also add a personal touch to the interface's texts and icons. Remember, you can enjoy this new line of wall panels if you are a resident of Italy as well. If mounted horizontally, the Titania 4G switch fits the Italian standard electrical box.