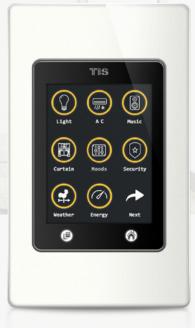

## TIS TITAN/TITANIA SERIES

No matter how professionally you pursue smart technology trends, some solutions are just the right choice. TIS's Titan & Titania panel series are examples of those intelligent products that offer both beauty in design and quality in performance.

These switches, featuring touch interfaces with temperature, weather, and energy consumption indexes for the ultimate lights, climate, shades, moods, security, and music control, are now available in the market. This smart series comes in two standard junction box sizes: the Titania panels for the US and the Titan panels for the UK.

The TISTITAN & TITANIA series includes the following switches:

TITAN & TITANIA 4G is a 4-gang touch panel with control capabilities for lights, moods, curtains, and more. You can also add a personal touch to the interface's texts and icons. Remember, you can enjoy this new line of wall panels if you are a resident of Italy as well. If mounted horizontally, the Titania 4G switch fits the Italian standard electrical box.