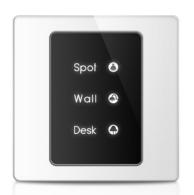

**TITAN & TITANIA 3G** features a 3-gang touch panel to control lights, moods, curtains, and more.

These flush-mounted panels come in various color and finish materials to suit your home's style. We care about your taste and offer you plastic, metal, glass, and an array of other personalized finishes with slim curves and graphics.