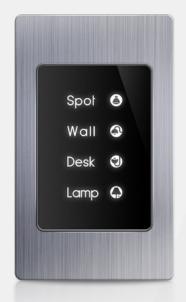

The TISTITAN & TITANIA series includes the following switches:

TITAN & TITANIA 4G is a 4-gang touch panel with control capabilities for lights, moods, curtains, and more. You can also add a personal touch to the interface's texts and icons. Remember, you can enjoy this new line of wall panels if you are a resident of Italy as well. If mounted horizontally, the Titania 4G switch fits the Italian standard electrical box.

**TITAN & TITANIA 3G** features a 3-gang touch panel to control lights, moods, curtains, and more.

These flush-mounted panels come in various color and finish materials to suit your home's style. We care about your taste and offer you plastic, metal, glass, and an array of other personalized finishes with slim curves and graphics.