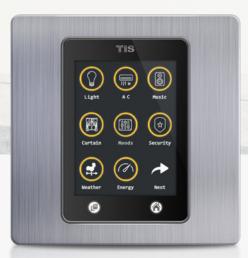

## TIS TITAN/TITANIA SERIES

No matter how professionally you pursue smart technology trends, some solutions are just the right choice. TIS's Titan & Titania panel series are examples of those intelligent products that offer both beauty in design and quality in performance.

These switches, featuring touch interfaces with temperature, weather, and energy consumption indexes for the ultimate lights, climate, shades, moods, security, and music control, are now available in the market. This smart series comes in two standard junction box sizes: the Titania panels for the US and the Titan panels for the UK.

The TISTITAN & TITANIA series includes the following switches:

TITAN & TITANIA 4G is a 4-gang touch panel with control capabilities for lights, moods, curtains, and more. You can also add a personal touch to the interface's texts and icons. Remember, you can enjoy this new line of wall panels if you are a resident of Italy as well. If mounted horizontally, the Titania 4G switch fits the Italian standard electrical box.