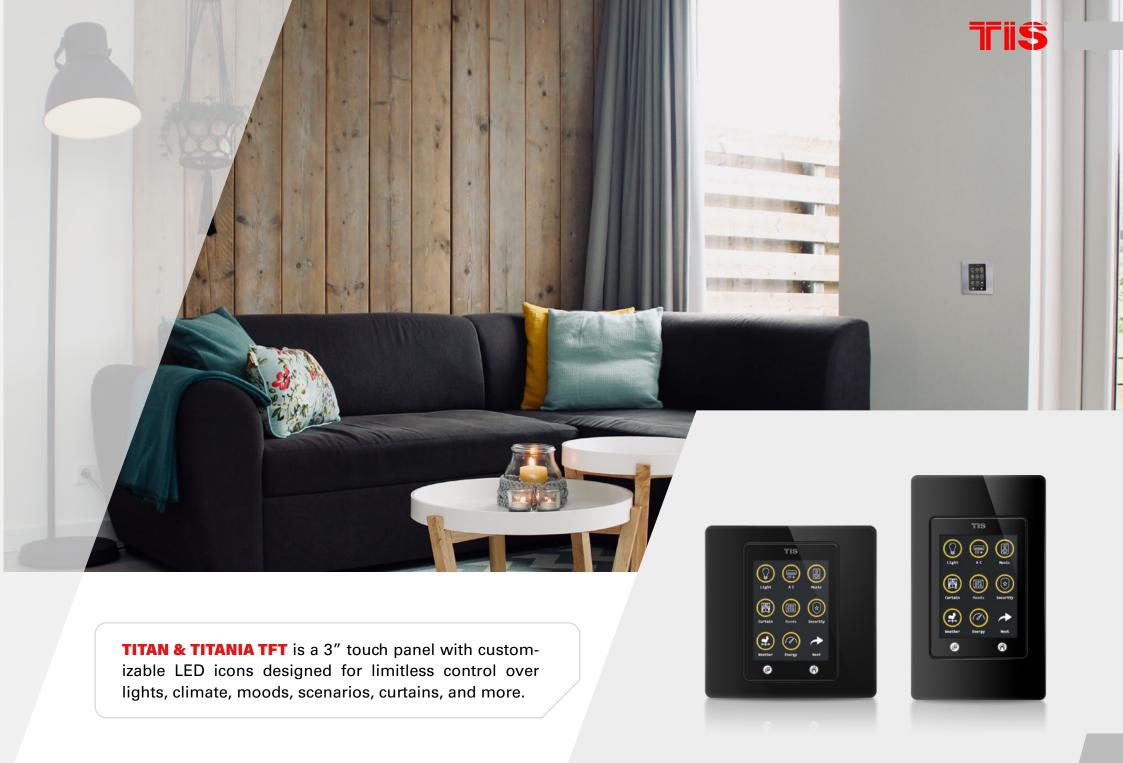

## TIS TITAN/TITANIA SERIES

No matter how professionally you pursue smart technology trends, some solutions are just the right choice. TIS's Titan & Titania panel series are examples of those intelligent products that offer both beauty in design and quality in performance.

These switches, featuring touch interfaces with temperature, weather, and energy consumption indexes for the ultimate lights, climate, shades, moods, security, and music control, are now available in the market. This smart series comes in two standard junction box sizes: the Titania panels for the US and the Titan panels for the UK.

The TISTITAN & TITANIA series includes the following switches:

TITAN & TITANIA 4G is a 4-gang touch panel with control capabilities for lights, moods, curtains, and more. You can also add a personal touch to the interface's texts and icons. Remember, you can enjoy this new line of wall panels if you are a resident of Italy as well. If mounted horizontally, the Titania 4G switch fits the Italian standard electrical box.

**TITAN & TITANIA 3G** features a 3-gang touch panel to control lights, moods, curtains, and more.

These flush-mounted panels come in various color and finish materials to suit your home's style. We care about your taste and offer you plastic, metal, glass, and an array of other personalized finishes with slim curves and graphics.