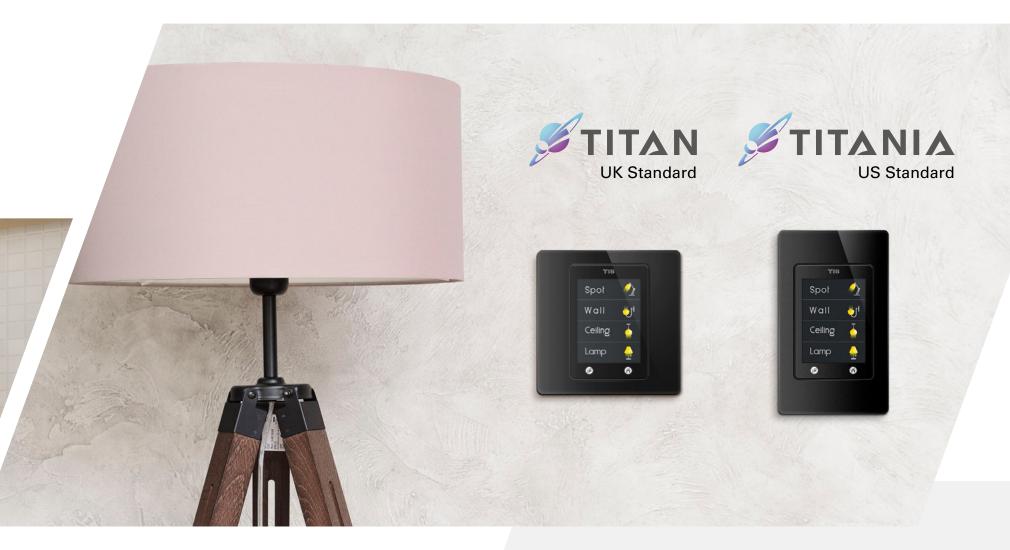

These switches, featuring touch interfaces with temperature, weather, and energy consumption indexes for the ultimate lights, climate, shades, moods, security, and music control, are now available in the market. This smart series comes in two standard junction box sizes: the Titania panels for the US and the Titan panels for the UK.

The TISTITAN & TITANIA series includes the following switches:

TITAN & TITANIA 4G is a 4-gang touch panel with control capabilities for lights, moods, curtains, and more. You can also add a personal touch to the interface's texts and icons. Remember, you can enjoy this new line of wall panels if you are a resident of Italy as well. If mounted horizontally, the Titania 4G switch fits the Italian standard electrical box.

**TITAN & TITANIA 3G** features a 3-gang touch panel to control lights, moods, curtains, and more.

These flush-mounted panels come in various color and finish materials to suit your home's style. We care about your taste and offer you plastic, metal, glass, and an array of other personalized finishes with slim curves and graphics.