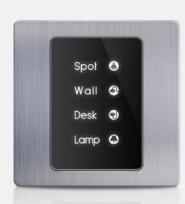

The TISTITAN & TITANIA series includes the following switches:

TITAN & TITANIA 4G is a 4-gang touch panel with control capabilities for lights, moods, curtains, and more. You can also add a personal touch to the interface's texts and icons. Remember, you can enjoy this new line of wall panels if you are a resident of Italy as well. If mounted horizontally, the Titania 4G switch fits the Italian standard electrical box.