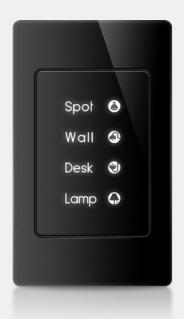

**TITAN & TITANIA 3G** features a 3-gang touch panel to control lights, moods, curtains, and more.

These flush-mounted panels come in various color and finish materials to suit your home's style. We care about your taste and offer you plastic, metal, glass, and an array of other personalized finishes with slim curves and graphics.