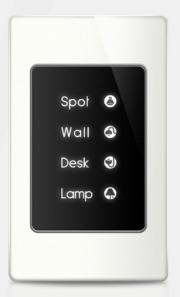

The TISTITAN & TITANIA series includes the following switches:

TITAN & TITANIA 4G is a 4-gang touch panel with control capabilities for lights, moods, curtains, and more. You can also add a personal touch to the interface's texts and icons. Remember, you can enjoy this new line of wall panels if you are a resident of Italy as well. If mounted horizontally, the Titania 4G switch fits the Italian standard electrical box.

**TITAN & TITANIA 3G** features a 3-gang touch panel to control lights, moods, curtains, and more.

These flush-mounted panels come in various color and finish materials to suit your home's style. We care about your taste and offer you plastic, metal, glass, and an array of other personalized finishes with slim curves and graphics.