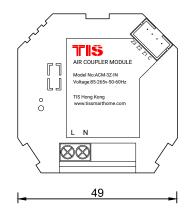

## WIRELESS ACM CONTROLLER

Wi-Fi Controller with 3 Dry Inputs

Data Sheet Rev 3.2

Models: ACM-3Z-IN

# Wi-Fi Controller with 3 Dry Inputs

Models: ACM-3Z-IN

| PRODUCT SPECIFICATIONS |                   |                                                           |                                                                                                       |
|------------------------|-------------------|-----------------------------------------------------------|-------------------------------------------------------------------------------------------------------|
| *                      | Power supply      | Input voltage Output power Protection Current consumption | 110-230 VAC 50/60 Hz<br>3W / 12V<br>Internal protection fuse<br>10-20 mA / 12 V DC                    |
| TISÂÎR                 | TIS AIR           | WIFI signal<br>Protocol standard                          | 2.4 GHz<br>802.11 b/g/n                                                                               |
| <b>(</b>               | Reaction time     |                                                           | approx. 30ms                                                                                          |
| Îo                     | Mounting          | Free locate                                               | Can be installed anywhere                                                                             |
| †‡†                    | Operation         | Digital inputs TIS AIR PRG button with LED Upgrading      | 3 dry inputs for lights control TIS protocol messages & commands For Programming Over WIFI connection |
| å                      | Weight            | Without packaging                                         | 10g                                                                                                   |
| <u>+</u>               | Dimensions        | (Width $\times$ Length $\times$ Height)                   | 20mm × 49mm × 49mm                                                                                    |
|                        | Housing           | Materials<br>Internal parts color<br>IP rating            | Fireproof PC<br>White<br>IP 50                                                                        |
|                        | Temperature range | Operation<br>Storage<br>Transport                         | -1060°C<br>-2050°C<br>-2575°C                                                                         |
|                        | Air humidity      |                                                           | <80% non-condensing                                                                                   |