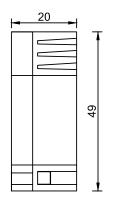

# Wi-Fi Controller with 3 Dry Inputs

Models: ACM-3Z-IN

| PRODUCT SPECIFICATIONS |                   |                                                           |                                                                                                       |
|------------------------|-------------------|-----------------------------------------------------------|-------------------------------------------------------------------------------------------------------|
| *                      | Power supply      | Input voltage Output power Protection Current consumption | 110-230 VAC 50/60 Hz<br>3W / 12V<br>Internal protection fuse<br>10-20 mA / 12 V DC                    |
| TISÂÎR                 | TIS AIR           | WIFI signal<br>Protocol standard                          | 2.4 GHz<br>802.11 b/g/n                                                                               |
| <b>(</b>               | Reaction time     |                                                           | approx. 30ms                                                                                          |
| Îo                     | Mounting          | Free locate                                               | Can be installed anywhere                                                                             |
| †‡†                    | Operation         | Digital inputs TIS AIR PRG button with LED Upgrading      | 3 dry inputs for lights control TIS protocol messages & commands For Programming Over WIFI connection |
| å                      | Weight            | Without packaging                                         | 10g                                                                                                   |
| <u>+</u>               | Dimensions        | (Width $\times$ Length $\times$ Height)                   | 20mm × 49mm × 49mm                                                                                    |
|                        | Housing           | Materials<br>Internal parts color<br>IP rating            | Fireproof PC<br>White<br>IP 50                                                                        |
|                        | Temperature range | Operation<br>Storage<br>Transport                         | -1060°C<br>-2050°C<br>-2575°C                                                                         |
|                        | Air humidity      |                                                           | <80% non-condensing                                                                                   |