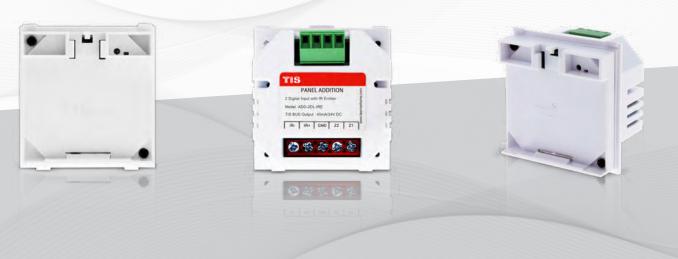

## TIS PANEL ADDITION

2 Digital Inputs with Infrared Emitter

Data Sheet Rev 3.2

#### Model: ADD-2DL-IRE

### **OVERVIEW**

This bus-operated device is attached to the back of TIS wall switches to complete their installment and expand their functions. It features two digital inputs for integration with sensors, and an external IR emitter port for smart control over appliances with remote control.

#### **TIS PANEL ADDITION** 2 Digital Inputs with Infrared Emitter Model: ADD-2DL-IRE