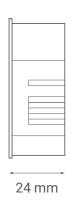

# **761\$**

TIS

|              |                               | PRODUCT SPECIFICAT                                                                      | TIONS                                                                                      |
|--------------|-------------------------------|-----------------------------------------------------------------------------------------|--------------------------------------------------------------------------------------------|
| Ļ            | Input                         | Number of channels<br>Input Type<br>Length of connected wire                            | 2<br>Digital input. Open / Close<br>< 350 meter                                            |
| Ţ            | Output                        | IR Emitter Peak wave length<br>Radiated emission power (Φe)<br>Length of connected wire | 940 nm<br>2,4 mW<br>< 5 meters                                                             |
| ۲            | Protection                    | Bus connection<br>Digital input                                                         | Reverse Polarity Protection<br>Low voltage <24V Protection                                 |
| <b>\$</b> 00 | Function programmable options | Digital input Open<br>Digital input close<br>Revers control                             | 20 commands<br>20 commands<br>1 command                                                    |
| ĵo           | Mounting                      | Behind the panel                                                                        | Attachable to the back of TIS panels<br>Fits into all standard back boxes.                 |
|              | Connection terminal           | Load and Power<br>Data / bus<br>Panel Link                                              | Screw terminal 0,252mm2<br>Connectors Link<br>Female 2 connectors for TIS Panel connection |
| Ô            | Weight                        | Without packaging                                                                       | 20 g                                                                                       |
| Ŧ            | Dimensions                    | Width $\times$ length $\times$ height                                                   | 54mm × 50mm × 24mm                                                                         |
|              | Housing                       | Materials<br>Casing color<br>IP rating                                                  | Fire-proof PC<br>White<br>IP 20                                                            |
| l            | Temperature range             | Operation<br>Storage<br>Transport                                                       | -3060°C<br>-2060°C<br>-3075°C                                                              |
| 8            | Air humidity                  |                                                                                         | <85% non-condensing                                                                        |