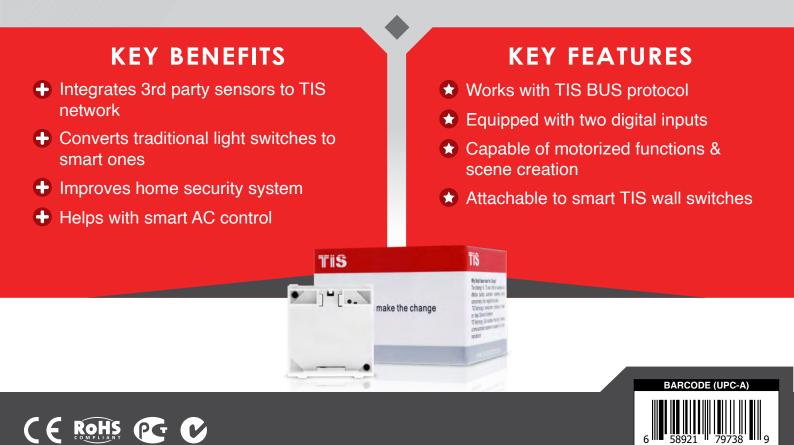

### **OVERVIEW**

This bus-operated device is attached to the back of TIS wall switches to complete their installment and expand their functions. It features two digital inputs for integration with sensors, and an external IR emitter port for smart control over appliances with remote control.