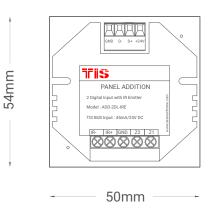

# **761\$**

TIS

|              |                               | PRODUCT SPECIFICAT                                                                      | TIONS                                                                                      |
|--------------|-------------------------------|-----------------------------------------------------------------------------------------|--------------------------------------------------------------------------------------------|
| Ļ            | Input                         | Number of channels<br>Input Type<br>Length of connected wire                            | 2<br>Digital input. Open / Close<br>< 350 meter                                            |
| Ţ            | Output                        | IR Emitter Peak wave length<br>Radiated emission power (Φe)<br>Length of connected wire | 940 nm<br>2,4 mW<br>< 5 meters                                                             |
| ۲            | Protection                    | Bus connection<br>Digital input                                                         | Reverse Polarity Protection<br>Low voltage <24V Protection                                 |
| <b>\$</b> 00 | Function programmable options | Digital input Open<br>Digital input close<br>Revers control                             | 20 commands<br>20 commands<br>1 command                                                    |
| ĵo           | Mounting                      | Behind the panel                                                                        | Attachable to the back of TIS panels<br>Fits into all standard back boxes.                 |
|              | Connection terminal           | Load and Power<br>Data / bus<br>Panel Link                                              | Screw terminal 0,252mm2<br>Connectors Link<br>Female 2 connectors for TIS Panel connection |
| Ô            | Weight                        | Without packaging                                                                       | 20 g                                                                                       |
| Ŧ            | Dimensions                    | Width $\times$ length $\times$ height                                                   | 54mm × 50mm × 24mm                                                                         |
|              | Housing                       | Materials<br>Casing color<br>IP rating                                                  | Fire-proof PC<br>White<br>IP 20                                                            |
| l            | Temperature range             | Operation<br>Storage<br>Transport                                                       | -3060°C<br>-2060°C<br>-3075°C                                                              |
| 8            | Air humidity                  |                                                                                         | <85% non-condensing                                                                        |