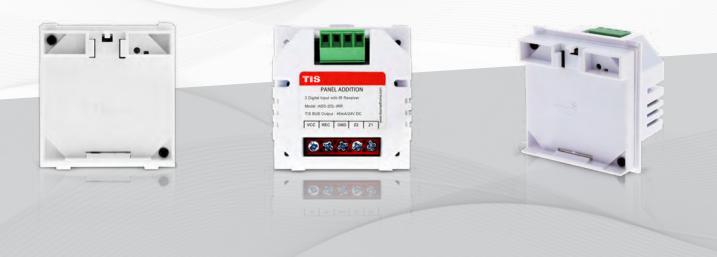

## **TIS PANEL ADDITION**

2 Digital Inputs with Infrared Receiver

Data Sheet Rev 3.2

#### Model: ADD-2DL-IRR

## **OVERVIEW**

This bus-operated device is attached to the back of TIS wall switches to complete their installment and expand their functions. It features two digital inputs for integration with sensors, and an IR receiver for remote control.