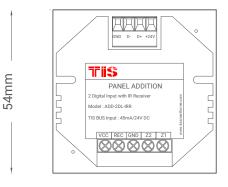

## **TIS PANEL ADDITION**

2 Digital Inputs with Infrared Receiver

Data Sheet Rev 3.2

#### Model: ADD-2DL-IRR

# **TFIIS**

TIS

| PRODUCT SPECIFICATIONS |                               |                                                                                               |                                                                                            |
|------------------------|-------------------------------|-----------------------------------------------------------------------------------------------|--------------------------------------------------------------------------------------------|
| Ļ                      | Input                         | Number of channels<br>Input Type<br>Length of DI connected wire<br>IR Receiver connected wire | 2<br>Digital input. Open / Close<br>< 350 meter<br>Length < 5 meters                       |
| ۲                      | Protection                    | Bus connection<br>Digital input                                                               | Reverse Polarity Protection<br>Low voltage <24V Protection                                 |
| ¢°                     | Function programmable options | Digital input Open<br>Digital input close<br>Revers control                                   | 20 commands<br>20 commands<br>1 command                                                    |
| ĵo                     | Mounting                      | Behind the panel                                                                              | Attachable to the back of TIS panels<br>Fits into all types of standard back boxes         |
|                        | Connection terminal           | Load and Power<br>Data / bus<br>Panel Link                                                    | Screw terminal 0,252mm2<br>Connectors Link<br>Female 2 connectors for TIS Panel connection |
| Ô                      | Weight                        | Without packaging                                                                             | 20 G                                                                                       |
| Ŧ                      | Dimensions                    | Width $\times$ length $\times$ height                                                         | 54mm × 50mm × 24mm                                                                         |
|                        | Housing                       | Materials<br>Casing color<br>IP rating                                                        | Fire-proof PC<br>White<br>IP 20                                                            |
| ı                      | Temperature range             | Operation<br>Storage<br>Transport                                                             | -3060°C<br>-2060°C<br>-3075°C                                                              |
| 8                      | Air humidity                  |                                                                                               | <85% non-condensing                                                                        |