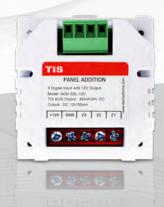

# TIS PANEL ADDITION

3 Digital Inputs with 12V Power supply

Data Sheet Rev 3.2

Model: ADD-3DL-12V

### **KEY FEATURES**

- ★ Works with TIS BUS protocol
- Equipped with 3 digital inputs
- Capable of motorized functions & scene creation
- Attachable to TIS wall switches

TIS PANEL ADDITION
3 Digital Inputs with 12V Power Supply Model: ADD-3DL-12V

50mm GND D- D+ +24V PANEL ADDITION Model : ADD-3DL-12V +12V GND Z3 Z2 Z1