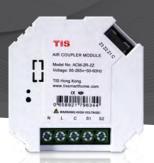

### **WIRELESS ADS RELAY**

Wi-Fi Controller with 2-3 Dry Inputs

Models: ADS-2R-2Z, ADS-3R-3Z

### **OVERVIEW**

This product is WiFi-operated controller module designed to convert a traditional light or curtain switch into a smart one with the capability for remote control.

#### **KEY FEATURES**

- Equipped with 2/3 digital inputs & relay channels
- Programmable for scenes & presets
- Efficiency in installation time & cabling
- Controllable via TIS App.

# WIRELESS ADS DIMMER

Wi-Fi Controller with 2-3 Dry Inputs

Models: ADS-2R-2Z, ADS-3R-3Z

|                |                          | PRODUCT SPECIFIC                                                    | ATIONS                                                                                    |
|----------------|--------------------------|---------------------------------------------------------------------|-------------------------------------------------------------------------------------------|
| +              | Power supply             | Input voltage Output power Protection Current consumption           | 110-230 VAC 50/60 Hz<br>3W / 12V<br>Internal protection fuse<br>10-20 mA / 12 V DC        |
| <u></u>        | Output                   | Number of relays<br>Nominal voltage<br>Nominal current per channel  | 2 - 3 (refer to model number)<br>110 / 230 V AC 50/60 Hz<br>8 A / 230 VAC                 |
| <u>.</u>       | Output switching current | Max Switching current  Max Continues current  Max Switching voltage | 10A/230 VAC resistive<br>6A/230 VAC florescent<br>8A/230 VAC<br>277VAC / 30VDC            |
| <u>_</u>       | Output service life      | Mechanical endurance                                                | > 10,000,000 OPS                                                                          |
| <u>.</u>       | Output switching times   | Operating time Releasing time Max. operating frequency              | 8 mS (at nomi. Volt)<br>5 mS (at nomi. Volt)<br>25 cycle/min                              |
| τιςλΐr         | TIS AIR                  | Number of devices on 1 line Bus voltage Current consumption         | Max. 64<br>12-32 V DC<br><60 mA / 24 V DC                                                 |
| ( <del>)</del> | Reaction time            |                                                                     | approx. 30ms                                                                              |
| Îo             | Mounting                 | Free locate                                                         | Can be installed anywhere                                                                 |
| †‡†            | Operation                | Digital inputs TIS AIR PRG button with LED Upgrading                | 2/3 dry inputs for TIS protocol messages & commands For programming Overr WIFI connection |
| å              | Weight                   | Without packaging                                                   | 10g                                                                                       |
| +              | Dimensions               | (Width $\times$ Length $\times$ Height)                             | 20mm × 49mm × 49mm                                                                        |
|                | Housing                  | Materials<br>Internal parts color<br>IP rating                      | Fireproof PC White IP 50                                                                  |
|                | Temperature range        | Operation<br>Storage<br>Transport                                   | -1060°C<br>-2050°C<br>-2575°C                                                             |
| <b>&amp;</b>   | Air humidity             |                                                                     | <80% non-condensing                                                                       |
|                |                          |                                                                     |                                                                                           |