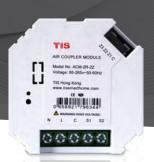

### **WIRELESS ADS RELAY**

Wi-Fi Controller with 2-3 Dry Inputs

Models: ADS-2R-2Z, ADS-3R-3Z

### **OVERVIEW**

This product is WiFi-operated controller module designed to convert a traditional light or curtain switch into a smart one with the capability for remote control.

#### **KEY FEATURES**

- Equipped with 2/3 digital inputs & relay channels
- Programmable for scenes & presets
- Efficiency in installation time & cabling
- Controllable via TIS App.

# WIRELESS ADS DIMMER

Wi-Fi Controller with 2-3 Dry Inputs

Models: ADS-2R-2Z, ADS-3R-3Z

|                |                          | PRODUCT SPECIFIC                                                    | ATIONS                                                                                    |
|----------------|--------------------------|---------------------------------------------------------------------|-------------------------------------------------------------------------------------------|
| +              | Power supply             | Input voltage Output power Protection Current consumption           | 110-230 VAC 50/60 Hz<br>3W / 12V<br>Internal protection fuse<br>10-20 mA / 12 V DC        |
| <u></u>        | Output                   | Number of relays<br>Nominal voltage<br>Nominal current per channel  | 2 - 3 (refer to model number)<br>110 / 230 V AC 50/60 Hz<br>8 A / 230 VAC                 |
| <u>.</u>       | Output switching current | Max Switching current  Max Continues current  Max Switching voltage | 10A/230 VAC resistive<br>6A/230 VAC florescent<br>8A/230 VAC<br>277VAC / 30VDC            |
| <u>_</u>       | Output service life      | Mechanical endurance                                                | > 10,000,000 OPS                                                                          |
| <u>.</u>       | Output switching times   | Operating time Releasing time Max. operating frequency              | 8 mS (at nomi. Volt)<br>5 mS (at nomi. Volt)<br>25 cycle/min                              |
| τιςλΐr         | TIS AIR                  | Number of devices on 1 line Bus voltage Current consumption         | Max. 64<br>12-32 V DC<br><60 mA / 24 V DC                                                 |
| ( <del>)</del> | Reaction time            |                                                                     | approx. 30ms                                                                              |
| Îo             | Mounting                 | Free locate                                                         | Can be installed anywhere                                                                 |
| †‡†            | Operation                | Digital inputs TIS AIR PRG button with LED Upgrading                | 2/3 dry inputs for TIS protocol messages & commands For programming Overr WIFI connection |
| å              | Weight                   | Without packaging                                                   | 10g                                                                                       |
| +              | Dimensions               | (Width $\times$ Length $\times$ Height)                             | 20mm × 49mm × 49mm                                                                        |
|                | Housing                  | Materials<br>Internal parts color<br>IP rating                      | Fireproof PC White IP 50                                                                  |
|                | Temperature range        | Operation<br>Storage<br>Transport                                   | -1060°C<br>-2050°C<br>-2575°C                                                             |
| <b>&amp;</b>   | Air humidity             |                                                                     | <80% non-condensing                                                                       |
|                |                          |                                                                     |                                                                                           |