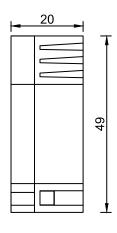

# WIRELESS ADS DIMMER

Wi-Fi Controller with 2-3 Dry Inputs

Models: ADS-2R-2Z, ADS-3R-3Z

|                |                          | PRODUCT SPECIFIC                                                    | ATIONS                                                                                    |
|----------------|--------------------------|---------------------------------------------------------------------|-------------------------------------------------------------------------------------------|
| +              | Power supply             | Input voltage Output power Protection Current consumption           | 110-230 VAC 50/60 Hz<br>3W / 12V<br>Internal protection fuse<br>10-20 mA / 12 V DC        |
| <u></u>        | Output                   | Number of relays<br>Nominal voltage<br>Nominal current per channel  | 2 - 3 (refer to model number)<br>110 / 230 V AC 50/60 Hz<br>8 A / 230 VAC                 |
| <u>.</u>       | Output switching current | Max Switching current  Max Continues current  Max Switching voltage | 10A/230 VAC resistive<br>6A/230 VAC florescent<br>8A/230 VAC<br>277VAC / 30VDC            |
| <u>_</u>       | Output service life      | Mechanical endurance                                                | > 10,000,000 OPS                                                                          |
| <u>.</u>       | Output switching times   | Operating time Releasing time Max. operating frequency              | 8 mS (at nomi. Volt)<br>5 mS (at nomi. Volt)<br>25 cycle/min                              |
| τιςλΐr         | TIS AIR                  | Number of devices on 1 line Bus voltage Current consumption         | Max. 64<br>12-32 V DC<br><60 mA / 24 V DC                                                 |
| ( <del>)</del> | Reaction time            |                                                                     | approx. 30ms                                                                              |
| Îo             | Mounting                 | Free locate                                                         | Can be installed anywhere                                                                 |
| †‡†            | Operation                | Digital inputs TIS AIR PRG button with LED Upgrading                | 2/3 dry inputs for TIS protocol messages & commands For programming Overr WIFI connection |
| å              | Weight                   | Without packaging                                                   | 10g                                                                                       |
| +              | Dimensions               | (Width $\times$ Length $\times$ Height)                             | 20mm × 49mm × 49mm                                                                        |
|                | Housing                  | Materials<br>Internal parts color<br>IP rating                      | Fireproof PC White IP 50                                                                  |
|                | Temperature range        | Operation<br>Storage<br>Transport                                   | -1060°C<br>-2050°C<br>-2575°C                                                             |
| <b>&amp;</b>   | Air humidity             |                                                                     | <80% non-condensing                                                                       |
|                |                          |                                                                     |                                                                                           |