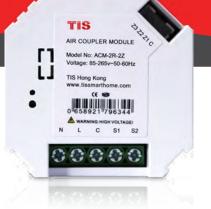

### **WIRELESS ADS RELAY**

Wi-Fi Controller with 2-3 Dry Inputs

Models: ADS-2R-2Z, ADS-3R-3Z

### **OVERVIEW**

This product is WiFi-operated controller module designed to convert a traditional light or curtain switch into a smart one with the capability for remote control.

#### **KEY FEATURES**

- Equipped with 2/3 digital inputs & relay channels
- Programmable for scenes & presets
- Efficiency in installation time & cabling
- Controllable via TIS App.