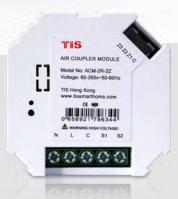

### **WIRELESS ADS RELAY**

Wi-Fi Controller with 2-3 Dry Inputs

Models: ADS-2R-2Z, ADS-3R-3Z

### **OVERVIEW**

This product is WiFi-operated controller module designed to convert a traditional light or curtain switch into a smart one with the capability for remote control.

#### **KEY FEATURES**

- Equipped with 2/3 digital inputs & relay channels
- Programmable for scenes & presets
- Efficiency in installation time & cabling
- Controllable via TIS App.