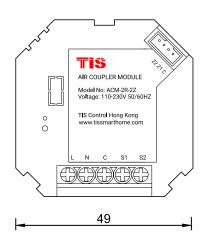

# WIRELESS ADS DIMMER

Wi-Fi Controller with 2-3 Dry Inputs

Models: ADS-2R-2Z, ADS-3R-3Z

|                |                          | PRODUCT SPECIFIC                                                    | ATIONS                                                                                    |
|----------------|--------------------------|---------------------------------------------------------------------|-------------------------------------------------------------------------------------------|
| +              | Power supply             | Input voltage Output power Protection Current consumption           | 110-230 VAC 50/60 Hz<br>3W / 12V<br>Internal protection fuse<br>10-20 mA / 12 V DC        |
| <u></u>        | Output                   | Number of relays<br>Nominal voltage<br>Nominal current per channel  | 2 - 3 (refer to model number)<br>110 / 230 V AC 50/60 Hz<br>8 A / 230 VAC                 |
| <u>.</u>       | Output switching current | Max Switching current  Max Continues current  Max Switching voltage | 10A/230 VAC resistive<br>6A/230 VAC florescent<br>8A/230 VAC<br>277VAC / 30VDC            |
| <u>_</u>       | Output service life      | Mechanical endurance                                                | > 10,000,000 OPS                                                                          |
| <u>.</u>       | Output switching times   | Operating time Releasing time Max. operating frequency              | 8 mS (at nomi. Volt)<br>5 mS (at nomi. Volt)<br>25 cycle/min                              |
| τιςλΐr         | TIS AIR                  | Number of devices on 1 line Bus voltage Current consumption         | Max. 64<br>12-32 V DC<br><60 mA / 24 V DC                                                 |
| ( <del>)</del> | Reaction time            |                                                                     | approx. 30ms                                                                              |
| Îo             | Mounting                 | Free locate                                                         | Can be installed anywhere                                                                 |
| †‡†            | Operation                | Digital inputs TIS AIR PRG button with LED Upgrading                | 2/3 dry inputs for TIS protocol messages & commands For programming Overr WIFI connection |
| å              | Weight                   | Without packaging                                                   | 10g                                                                                       |
| +              | Dimensions               | (Width $\times$ Length $\times$ Height)                             | 20mm × 49mm × 49mm                                                                        |
|                | Housing                  | Materials<br>Internal parts color<br>IP rating                      | Fireproof PC White IP 50                                                                  |
|                | Temperature range        | Operation<br>Storage<br>Transport                                   | -1060°C<br>-2050°C<br>-2575°C                                                             |
| <b>&amp;</b>   | Air humidity             |                                                                     | <80% non-condensing                                                                       |
|                |                          |                                                                     |                                                                                           |