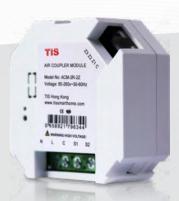

### **WIRELESS ADS RELAY**

Wi-Fi Controller with 2-3 Dry Inputs

Models: ADS-2R-2Z, ADS-3R-3Z

### **OVERVIEW**

This product is WiFi-operated controller module designed to convert a traditional light or curtain switch into a smart one with the capability for remote control.

#### **KEY FEATURES**

- Equipped with 2/3 digital inputs & relay channels
- Programmable for scenes & presets
- Efficiency in installation time & cabling
- Controllable via TIS App.