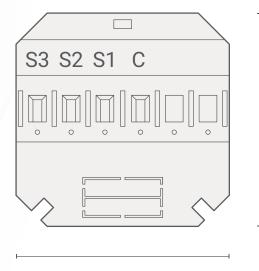

## **ADS RELAY SWITCH**

Controller Module with Three Relays Model: ADS-3R-BUS

|          |                                | PRODUCT SPECIFICAT                                                                                                     | TIONS                                                                                                                    |
|----------|--------------------------------|------------------------------------------------------------------------------------------------------------------------|--------------------------------------------------------------------------------------------------------------------------|
| Ţ        | Output                         | Number of relays<br>Nominal voltage<br>Nominal current per channel                                                     | 3<br>0- 230 V AC 50/60 Hz<br>8 A / 230 VAC                                                                               |
| Ţ        | Output switching<br>current    | Max switching current<br>Max Continues current<br>Max. switching Voltage                                               | 10A/230 VAC Resistive<br>6A/230 VAC florescent<br>8A/230 VAC<br>277VAC / 30VDC                                           |
| Ţ        | Output service life            | Mechanical Endurance                                                                                                   | > 10,000,000 OPS                                                                                                         |
| t        | Output switching times         | Operating time<br>Releasing time<br>Max. operating frequency                                                           | 8 mS (at nomi. Volt)<br>5 mS (at nomi. Volt)<br>25 cycle/min                                                             |
| TISBUS   | TIS BUS                        | Number of devices on 1 line<br>Bus voltage<br>Current consumption (Normal)<br>Current consumption (Peak)<br>Protection | Max. 64<br>12-32 V DC<br><10 mA / 24 V DC<br><30 mA / 24 V DC<br>Reverse polarity protection                             |
| (}<br>(} | Reaction time                  |                                                                                                                        | approx. 30ms                                                                                                             |
| ĵo       | Mounting                       | Free locate                                                                                                            | Can be installed anywhere                                                                                                |
| †∔†      | Operating and display elements | Programming button/LED<br>By TIS bus<br>Programming                                                                    | For assignment of the physical address<br>TIS protocol messages and commands<br>Manual basic programming or via software |
| Ô        | Weight                         | Without packaging                                                                                                      | 10 g                                                                                                                     |
| ÷        | Dimensions                     | (Width $\times$ Length $\times$ Height)                                                                                | 50mm × 35mm × 50mm                                                                                                       |
|          | Housing                        | Materials<br>Internal Parts color<br>IP rating                                                                         | PC fire proof<br>White<br>IP 50                                                                                          |
| l        | Temperature range              | Operation<br>Storage<br>Transport                                                                                      | -1060°C<br>-2050°C<br>-2575°C                                                                                            |
| 8        | Air humidity                   |                                                                                                                        | <80% non-condensing                                                                                                      |
|          |                                |                                                                                                                        |                                                                                                                          |

# ADS RELAY SWITCH

Controller Module with Three Relays Model: ADS-3R-BUS

**T** || \$

50mm

50mm

35mm

Copyright © 2022 TIS, All Rights Reserved TIS Logo is registered trademark of TIS CONTROL. All of the specification are subject to change without notice. TIS CONTROL PTY LIMITED SA , AUSTRALIA **TIS CONTROL LIMITED** Wanchai, Hong Kong