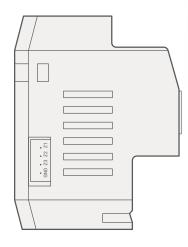

## **ADS RELAY SWITCH**

Controller Module with Three Relays Model: ADS-3R-BUS

|          |                                | PRODUCT SPECIFICAT                                                                                                     | TIONS                                                                                                                    |
|----------|--------------------------------|------------------------------------------------------------------------------------------------------------------------|--------------------------------------------------------------------------------------------------------------------------|
| Ţ        | Output                         | Number of relays<br>Nominal voltage<br>Nominal current per channel                                                     | 3<br>0- 230 V AC 50/60 Hz<br>8 A / 230 VAC                                                                               |
| Ţ        | Output switching<br>current    | Max switching current<br>Max Continues current<br>Max. switching Voltage                                               | 10A/230 VAC Resistive<br>6A/230 VAC florescent<br>8A/230 VAC<br>277VAC / 30VDC                                           |
| Ţ        | Output service life            | Mechanical Endurance                                                                                                   | > 10,000,000 OPS                                                                                                         |
| t        | Output switching times         | Operating time<br>Releasing time<br>Max. operating frequency                                                           | 8 mS (at nomi. Volt)<br>5 mS (at nomi. Volt)<br>25 cycle/min                                                             |
| TISBUS   | TIS BUS                        | Number of devices on 1 line<br>Bus voltage<br>Current consumption (Normal)<br>Current consumption (Peak)<br>Protection | Max. 64<br>12-32 V DC<br><10 mA / 24 V DC<br><30 mA / 24 V DC<br>Reverse polarity protection                             |
| (}<br>(} | Reaction time                  |                                                                                                                        | approx. 30ms                                                                                                             |
| ĵo       | Mounting                       | Free locate                                                                                                            | Can be installed anywhere                                                                                                |
| †∔†      | Operating and display elements | Programming button/LED<br>By TIS bus<br>Programming                                                                    | For assignment of the physical address<br>TIS protocol messages and commands<br>Manual basic programming or via software |
| Ô        | Weight                         | Without packaging                                                                                                      | 10 g                                                                                                                     |
| ÷        | Dimensions                     | (Width $\times$ Length $\times$ Height)                                                                                | 50mm × 35mm × 50mm                                                                                                       |
|          | Housing                        | Materials<br>Internal Parts color<br>IP rating                                                                         | PC fire proof<br>White<br>IP 50                                                                                          |
| l        | Temperature range              | Operation<br>Storage<br>Transport                                                                                      | -1060°C<br>-2050°C<br>-2575°C                                                                                            |
| 8        | Air humidity                   |                                                                                                                        | <80% non-condensing                                                                                                      |
|          |                                |                                                                                                                        |                                                                                                                          |

# ADS RELAY SWITCH

Controller Module with Three Relays Model: ADS-3R-BUS

**T** || \$

50mm

50mm

35mm

Copyright © 2022 TIS, All Rights Reserved TIS Logo is registered trademark of TIS CONTROL. All of the specification are subject to change without notice. TIS CONTROL PTY LIMITED SA , AUSTRALIA **TIS CONTROL LIMITED** Wanchai, Hong Kong