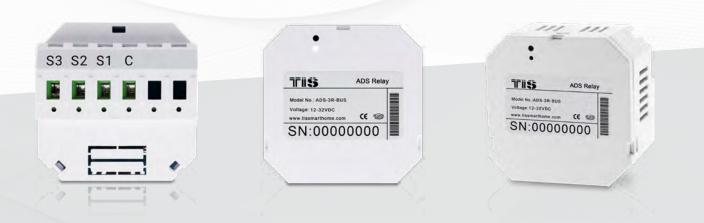

# **ADS RELAY SWITCH**

Controller Module with Three Relays

Data Sheet Rev 3.2

#### Model: ADS-3R-BUS

## **ADS RELAY SWITCH**

Controller Module with Three Relays Model: ADS-3R-BUS

|          |                                | PRODUCT SPECIFICAT                                                                                                     | TIONS                                                                                                                    |
|----------|--------------------------------|------------------------------------------------------------------------------------------------------------------------|--------------------------------------------------------------------------------------------------------------------------|
| Ţ        | Output                         | Number of relays<br>Nominal voltage<br>Nominal current per channel                                                     | 3<br>0- 230 V AC 50/60 Hz<br>8 A / 230 VAC                                                                               |
| Ţ        | Output switching<br>current    | Max switching current<br>Max Continues current<br>Max. switching Voltage                                               | 10A/230 VAC Resistive<br>6A/230 VAC florescent<br>8A/230 VAC<br>277VAC / 30VDC                                           |
| Ţ        | Output service life            | Mechanical Endurance                                                                                                   | > 10,000,000 OPS                                                                                                         |
| t        | Output switching times         | Operating time<br>Releasing time<br>Max. operating frequency                                                           | 8 mS (at nomi. Volt)<br>5 mS (at nomi. Volt)<br>25 cycle/min                                                             |
| TISBUS   | TIS BUS                        | Number of devices on 1 line<br>Bus voltage<br>Current consumption (Normal)<br>Current consumption (Peak)<br>Protection | Max. 64<br>12-32 V DC<br><10 mA / 24 V DC<br><30 mA / 24 V DC<br>Reverse polarity protection                             |
| (}<br>(} | Reaction time                  |                                                                                                                        | approx. 30ms                                                                                                             |
| ĵo       | Mounting                       | Free locate                                                                                                            | Can be installed anywhere                                                                                                |
| †∔†      | Operating and display elements | Programming button/LED<br>By TIS bus<br>Programming                                                                    | For assignment of the physical address<br>TIS protocol messages and commands<br>Manual basic programming or via software |
| Ô        | Weight                         | Without packaging                                                                                                      | 10 g                                                                                                                     |
| ÷        | Dimensions                     | (Width $\times$ Length $\times$ Height)                                                                                | 50mm × 35mm × 50mm                                                                                                       |
|          | Housing                        | Materials<br>Internal Parts color<br>IP rating                                                                         | PC fire proof<br>White<br>IP 50                                                                                          |
| l        | Temperature range              | Operation<br>Storage<br>Transport                                                                                      | -1060°C<br>-2050°C<br>-2575°C                                                                                            |
| 8        | Air humidity                   |                                                                                                                        | <80% non-condensing                                                                                                      |
|          |                                |                                                                                                                        |                                                                                                                          |