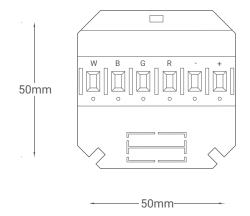

# **WIRELESS ADS CONTROLLER**

Wi-Fi RGBW Color Controlling Module Model: ADS-4CH-0-10V

|                |                   | PRODUCT SPECIFICATIONS                               |                                                                                                |
|----------------|-------------------|------------------------------------------------------|------------------------------------------------------------------------------------------------|
| Ŧ              | Input             | Input voltage                                        | 12-32 V DC                                                                                     |
| <u>.</u>       | Output            | Number of channels<br>Voltage                        | 4<br>0-10V for signal dimming                                                                  |
| TISÂÎR         | TIS AIR           | WIFI signal<br>Protocol standard                     | 2.4 GHz<br>802.11 b/g/n                                                                        |
| ( <del>)</del> | Reaction time     |                                                      | approx. 30ms                                                                                   |
| Îo             | Mounting          | Free locate                                          | Can be installed anywhere                                                                      |
| †‡†            | Operation         | Digital inputs TIS AIR PRG button with LED Upgrading | 4 dry inputs for control TIS protocol messages & commands For programming Over WIFI connection |
| å              | Weight            | Without packaging                                    | 10g                                                                                            |
| 4              | Dimensions        | $({\sf Width}\times{\sf Length}\times{\sf Height})$  | 35mm × 50mm × 50mm                                                                             |
|                | Housing           | Materials Internal parts color IP rating             | Fireproof PC<br>White<br>IP 50                                                                 |
|                | Temperature range | Operation<br>Storage<br>Transport                    | -1060°C<br>-2050°C<br>-2575°C                                                                  |
| <b>&amp;</b>   | Air humidity      |                                                      | <80% non-condensing                                                                            |