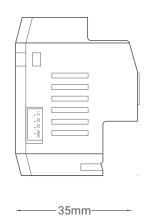

# **WIRELESS ADS CONTROLLER**

Wi-Fi RGBW Color Controlling Module Model: ADS-4CH-0-10V

|                |                   | PRODUCT SPECIFICATIONS                               |                                                                                                |
|----------------|-------------------|------------------------------------------------------|------------------------------------------------------------------------------------------------|
| Ŧ              | Input             | Input voltage                                        | 12-32 V DC                                                                                     |
| <u>.</u>       | Output            | Number of channels<br>Voltage                        | 4<br>0-10V for signal dimming                                                                  |
| TISÂÎR         | TIS AIR           | WIFI signal<br>Protocol standard                     | 2.4 GHz<br>802.11 b/g/n                                                                        |
| ( <del>)</del> | Reaction time     |                                                      | approx. 30ms                                                                                   |
| Îo             | Mounting          | Free locate                                          | Can be installed anywhere                                                                      |
| †‡†            | Operation         | Digital inputs TIS AIR PRG button with LED Upgrading | 4 dry inputs for control TIS protocol messages & commands For programming Over WIFI connection |
| å              | Weight            | Without packaging                                    | 10g                                                                                            |
| 4              | Dimensions        | $({\sf Width}\times{\sf Length}\times{\sf Height})$  | 35mm × 50mm × 50mm                                                                             |
|                | Housing           | Materials Internal parts color IP rating             | Fireproof PC<br>White<br>IP 50                                                                 |
|                | Temperature range | Operation<br>Storage<br>Transport                    | -1060°C<br>-2050°C<br>-2575°C                                                                  |
| <b>&amp;</b>   | Air humidity      |                                                      | <80% non-condensing                                                                            |