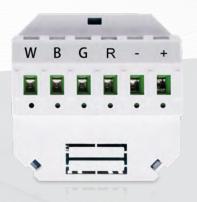

#### **KEY FEATURES**

- Equipped with 4 digital inputs
- ★ Programmable for scenes & presets
- Efficiency in installation time & cabling
- Controllable via TIS App.

# **WIRELESS ADS CONTROLLER**

Wi-Fi RGBW Color Controlling Module Model: ADS-4CH-0-10V

|                |                   | PRODUCT SPECIFICATIONS                               |                                                                                                |
|----------------|-------------------|------------------------------------------------------|------------------------------------------------------------------------------------------------|
| Ŧ              | Input             | Input voltage                                        | 12-32 V DC                                                                                     |
| <u>.</u>       | Output            | Number of channels<br>Voltage                        | 4<br>0-10V for signal dimming                                                                  |
| TISÂÎR         | TIS AIR           | WIFI signal<br>Protocol standard                     | 2.4 GHz<br>802.11 b/g/n                                                                        |
| ( <del>)</del> | Reaction time     |                                                      | approx. 30ms                                                                                   |
| Îo             | Mounting          | Free locate                                          | Can be installed anywhere                                                                      |
| †‡†            | Operation         | Digital inputs TIS AIR PRG button with LED Upgrading | 4 dry inputs for control TIS protocol messages & commands For programming Over WIFI connection |
| å              | Weight            | Without packaging                                    | 10g                                                                                            |
| 4              | Dimensions        | $({\sf Width}\times{\sf Length}\times{\sf Height})$  | 35mm × 50mm × 50mm                                                                             |
|                | Housing           | Materials Internal parts color IP rating             | Fireproof PC<br>White<br>IP 50                                                                 |
|                | Temperature range | Operation<br>Storage<br>Transport                    | -1060°C<br>-2050°C<br>-2575°C                                                                  |
| <b>&amp;</b>   | Air humidity      |                                                      | <80% non-condensing                                                                            |