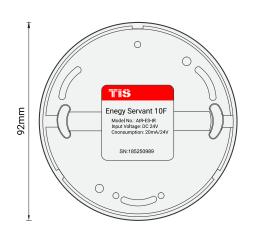

Model: AIR-ES-IR

|                |                          | PRODUCT SPECIFICA                                                                             | ATIONS                                                                                                                    |
|----------------|--------------------------|-----------------------------------------------------------------------------------------------|---------------------------------------------------------------------------------------------------------------------------|
| <b>±</b>       | Input                    | PIR motion sensor<br>IR receiver<br>Temp sensor<br>Light intensity meter                      | Dual element pyro-electric ceramic TIS Infrared code receiver Resistance temp sensor Detection range 0-2000 Lux           |
| <b>(</b>       | Detection                | PIR range<br>PIR detection angle                                                              | 4-6 meters (installation height 2.6 - 3 meters)<br>110° from the celling down                                             |
| *              | Power supply             | Input voltage<br>Output power<br>Protection<br>Current consumption                            | 80-240 VAC 50/60 Hz<br>3W / 12V<br>Built-in protection fuse<br>10-30 mA / 12 V DC                                         |
| 1              | Output                   | Infrared transmitters<br>Number of channels<br>Nominal voltage<br>Nominal current per channel | 4 probes to cover 260 degree<br>1<br>0 – 230 V AC 50/60 Hz<br>8 A / 230 VAC                                               |
| ı              | Output switching current | Max Switching current Max Continues current Max Switching voltage                             | 10A/230 VAC resistive<br>6A/230 VAC florescent<br>8A/230 VAC<br>277VAC / 30VDC                                            |
| Ţ              | Output service life      | Mechanical endurance                                                                          | > 10,000,000 OPS                                                                                                          |
| TISÂÎR         | TIS AIR                  | WIFI signal<br>Protocol standard                                                              | 2.4 GHz<br>802.11 b/g/n                                                                                                   |
| ( <del>)</del> | Reaction time            |                                                                                               | approx. 30ms                                                                                                              |
| <b>\$</b> 0    | Mounting                 | Celling mount                                                                                 | by 2 screws on the base of the sensor                                                                                     |
| †‡†            | Operation                | Programming button<br>Indicator LED<br>Upgrading                                              | For assignment of the physical address<br>Blue & red LED<br>Over WIFI connection                                          |
| o <sub>o</sub> | Functions                | Logic/ Timers IR code memory / Flags Security function IR receiver                            | 32 Timers & logic conditions<br>200 IR code memory and flags<br>Away, Night, Day, Fire alarm modes<br>12 buttons function |
| å              | Weight                   | Without packaging                                                                             | 70g                                                                                                                       |
| +              | Dimensions               | Length × Width × Height                                                                       | 39mm × 92mm × 92mm                                                                                                        |