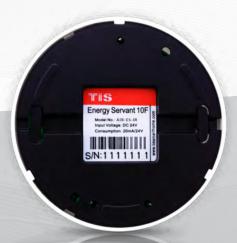

Model: AIR-ES-IR

|                |                          | PRODUCT SPECIFICA                                                                             | ATIONS                                                                                                                    |
|----------------|--------------------------|-----------------------------------------------------------------------------------------------|---------------------------------------------------------------------------------------------------------------------------|
| <b>±</b>       | Input                    | PIR motion sensor<br>IR receiver<br>Temp sensor<br>Light intensity meter                      | Dual element pyro-electric ceramic TIS Infrared code receiver Resistance temp sensor Detection range 0-2000 Lux           |
| <b>(</b>       | Detection                | PIR range<br>PIR detection angle                                                              | 4-6 meters (installation height 2.6 - 3 meters)<br>110° from the celling down                                             |
| *              | Power supply             | Input voltage<br>Output power<br>Protection<br>Current consumption                            | 80-240 VAC 50/60 Hz<br>3W / 12V<br>Built-in protection fuse<br>10-30 mA / 12 V DC                                         |
| 1              | Output                   | Infrared transmitters<br>Number of channels<br>Nominal voltage<br>Nominal current per channel | 4 probes to cover 260 degree<br>1<br>0 – 230 V AC 50/60 Hz<br>8 A / 230 VAC                                               |
| ı              | Output switching current | Max Switching current Max Continues current Max Switching voltage                             | 10A/230 VAC resistive<br>6A/230 VAC florescent<br>8A/230 VAC<br>277VAC / 30VDC                                            |
| Ţ              | Output service life      | Mechanical endurance                                                                          | > 10,000,000 OPS                                                                                                          |
| TISÂÎR         | TIS AIR                  | WIFI signal<br>Protocol standard                                                              | 2.4 GHz<br>802.11 b/g/n                                                                                                   |
| ( <del>)</del> | Reaction time            |                                                                                               | approx. 30ms                                                                                                              |
| <b>\$</b> 0    | Mounting                 | Celling mount                                                                                 | by 2 screws on the base of the sensor                                                                                     |
| †‡†            | Operation                | Programming button<br>Indicator LED<br>Upgrading                                              | For assignment of the physical address<br>Blue & red LED<br>Over WIFI connection                                          |
| o <sub>o</sub> | Functions                | Logic/ Timers IR code memory / Flags Security function IR receiver                            | 32 Timers & logic conditions<br>200 IR code memory and flags<br>Away, Night, Day, Fire alarm modes<br>12 buttons function |
| å              | Weight                   | Without packaging                                                                             | 70g                                                                                                                       |
| +              | Dimensions               | Length × Width × Height                                                                       | 39mm × 92mm × 92mm                                                                                                        |