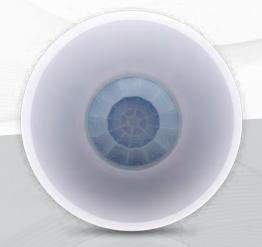

# **OVERVIEW**

This product is an AIR-operated ceiling sensor designed to detect movement and adjust other components based on room occupency for utmost automartion and efficiency.

Model: AIR-ES-IR

|                |                          | PRODUCT SPECIFICA                                                                             | ATIONS                                                                                                                    |
|----------------|--------------------------|-----------------------------------------------------------------------------------------------|---------------------------------------------------------------------------------------------------------------------------|
| <b>±</b>       | Input                    | PIR motion sensor<br>IR receiver<br>Temp sensor<br>Light intensity meter                      | Dual element pyro-electric ceramic TIS Infrared code receiver Resistance temp sensor Detection range 0-2000 Lux           |
| <b>(</b>       | Detection                | PIR range<br>PIR detection angle                                                              | 4-6 meters (installation height 2.6 - 3 meters)<br>110° from the celling down                                             |
| *              | Power supply             | Input voltage<br>Output power<br>Protection<br>Current consumption                            | 80-240 VAC 50/60 Hz<br>3W / 12V<br>Built-in protection fuse<br>10-30 mA / 12 V DC                                         |
| 1              | Output                   | Infrared transmitters<br>Number of channels<br>Nominal voltage<br>Nominal current per channel | 4 probes to cover 260 degree<br>1<br>0 – 230 V AC 50/60 Hz<br>8 A / 230 VAC                                               |
| ı              | Output switching current | Max Switching current Max Continues current Max Switching voltage                             | 10A/230 VAC resistive<br>6A/230 VAC florescent<br>8A/230 VAC<br>277VAC / 30VDC                                            |
| Ţ              | Output service life      | Mechanical endurance                                                                          | > 10,000,000 OPS                                                                                                          |
| TISÂÎR         | TIS AIR                  | WIFI signal<br>Protocol standard                                                              | 2.4 GHz<br>802.11 b/g/n                                                                                                   |
| ( <del>)</del> | Reaction time            |                                                                                               | approx. 30ms                                                                                                              |
| <b>\$</b> 0    | Mounting                 | Celling mount                                                                                 | by 2 screws on the base of the sensor                                                                                     |
| †‡†            | Operation                | Programming button<br>Indicator LED<br>Upgrading                                              | For assignment of the physical address<br>Blue & red LED<br>Over WIFI connection                                          |
| o <sub>o</sub> | Functions                | Logic/ Timers IR code memory / Flags Security function IR receiver                            | 32 Timers & logic conditions<br>200 IR code memory and flags<br>Away, Night, Day, Fire alarm modes<br>12 buttons function |
| å              | Weight                   | Without packaging                                                                             | 70g                                                                                                                       |
| +              | Dimensions               | Length × Width × Height                                                                       | 39mm × 92mm × 92mm                                                                                                        |