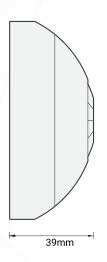

Model: AIR-ES-IR

|                |                          | PRODUCT SPECIFICA                                                                             | ATIONS                                                                                                                    |
|----------------|--------------------------|-----------------------------------------------------------------------------------------------|---------------------------------------------------------------------------------------------------------------------------|
| <b>±</b>       | Input                    | PIR motion sensor<br>IR receiver<br>Temp sensor<br>Light intensity meter                      | Dual element pyro-electric ceramic TIS Infrared code receiver Resistance temp sensor Detection range 0-2000 Lux           |
| <b>(</b>       | Detection                | PIR range<br>PIR detection angle                                                              | 4-6 meters (installation height 2.6 - 3 meters)<br>110° from the celling down                                             |
| *              | Power supply             | Input voltage<br>Output power<br>Protection<br>Current consumption                            | 80-240 VAC 50/60 Hz<br>3W / 12V<br>Built-in protection fuse<br>10-30 mA / 12 V DC                                         |
| 1              | Output                   | Infrared transmitters<br>Number of channels<br>Nominal voltage<br>Nominal current per channel | 4 probes to cover 260 degree<br>1<br>0 – 230 V AC 50/60 Hz<br>8 A / 230 VAC                                               |
| ı              | Output switching current | Max Switching current Max Continues current Max Switching voltage                             | 10A/230 VAC resistive<br>6A/230 VAC florescent<br>8A/230 VAC<br>277VAC / 30VDC                                            |
| Ţ              | Output service life      | Mechanical endurance                                                                          | > 10,000,000 OPS                                                                                                          |
| TISÂÎR         | TIS AIR                  | WIFI signal<br>Protocol standard                                                              | 2.4 GHz<br>802.11 b/g/n                                                                                                   |
| ( <del>)</del> | Reaction time            |                                                                                               | approx. 30ms                                                                                                              |
| <b>\$</b> 0    | Mounting                 | Celling mount                                                                                 | by 2 screws on the base of the sensor                                                                                     |
| †‡†            | Operation                | Programming button<br>Indicator LED<br>Upgrading                                              | For assignment of the physical address<br>Blue & red LED<br>Over WIFI connection                                          |
| o <sub>o</sub> | Functions                | Logic/ Timers IR code memory / Flags Security function IR receiver                            | 32 Timers & logic conditions<br>200 IR code memory and flags<br>Away, Night, Day, Fire alarm modes<br>12 buttons function |
| å              | Weight                   | Without packaging                                                                             | 70g                                                                                                                       |
| +              | Dimensions               | Length × Width × Height                                                                       | 39mm × 92mm × 92mm                                                                                                        |