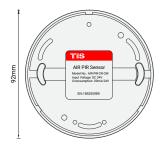

## TIS AIR PIR SENOR WI-FI MOTION SENSOR

Data Sheet Rev 3.2

#### Model: AIR-PIR-2R

### **KEY FEATURES**

- 🖈 Ceiling mount with high coverage
- Equipped with PIR, lux meter & logic lines
- Programmable for scenes & presets
- Controllable via TIS App

| PRODUCT SPECIFICATIONS |                             |                                                                         |                                                                                                            |  |
|------------------------|-----------------------------|-------------------------------------------------------------------------|------------------------------------------------------------------------------------------------------------|--|
| Ļ                      | Input                       | PIR motion sensor<br>Light intensity meter                              | Dual element pyro-electric ceramic<br>Detection range 0-2000 lux                                           |  |
| ())                    | Detection                   | PIR range<br>PIR detection angle                                        | 4-6 meters (installation height 2.6 - 3 meters)<br>110° from the celling down                              |  |
| +                      | Power supply                | Input voltage<br>Output power<br>Protection<br>Current consumption      | 80-240 VAC 50/60 Hz<br>3W / 12V<br>Internal protection fuse<br>10-30 mA / 12 V DC                          |  |
| <u>.</u>               | Output                      | Number of channels<br>Nominal voltage<br>Nominal current per channel    | 2<br>0 – 230 V AC 50/60 Hz<br>8 A / 230 VAC                                                                |  |
| ţ                      | Output switching<br>current | Max Switching current<br>Max Continues current<br>Max Switching voltage | 10A/230 VAC resistive<br>6A/230 VAC florescent<br>8A/230 VAC<br>277VAC / 30VDC                             |  |
| 1                      | Output service life         | Mechanical endurance                                                    | > 10,000,000 OPS                                                                                           |  |
| TISÂÎR                 | TIS AIR                     | WIFI signal<br>Protocol standard                                        | 2.4 GHz<br>802.11 b/g/n                                                                                    |  |
| ¢                      | Reaction time               |                                                                         | approx. 30ms                                                                                               |  |
| (Leo                   | Mounting                    | Celling mount                                                           | by 2 screws on the base of the sensor                                                                      |  |
| ţţţ                    | Operation                   | Programming button<br>Indicator LED<br>Upgrading                        | For assignment of the physical address<br>Blue & red LED<br>Over WIFI connection                           |  |
| ¢°                     | Functions                   | Movement logic<br>No movement logic<br>Timer                            | 20 commands on movement action<br>20 commands on no movement action<br>No movement timer for saving energy |  |
| â                      | Weight                      | Without packaging                                                       | 70g                                                                                                        |  |
| Ŧ                      | Dimensions                  | Length $\times$ Width $\times$ Height                                   | 39mm × 92mm × 92mm                                                                                         |  |