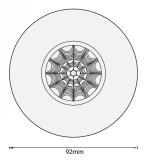

### **KEY FEATURES**

- 🖈 Ceiling mount with high coverage
- Equipped with PIR, lux meter & logic lines
- Programmable for scenes & presets
- Controllable via TIS App

| PRODUCT SPECIFICATIONS |                             |                                                                         |                                                                                                            |  |
|------------------------|-----------------------------|-------------------------------------------------------------------------|------------------------------------------------------------------------------------------------------------|--|
| Ļ                      | Input                       | PIR motion sensor<br>Light intensity meter                              | Dual element pyro-electric ceramic<br>Detection range 0-2000 lux                                           |  |
| ())                    | Detection                   | PIR range<br>PIR detection angle                                        | 4-6 meters (installation height 2.6 - 3 meters)<br>110° from the celling down                              |  |
| +                      | Power supply                | Input voltage<br>Output power<br>Protection<br>Current consumption      | 80-240 VAC 50/60 Hz<br>3W / 12V<br>Internal protection fuse<br>10-30 mA / 12 V DC                          |  |
| <u>.</u>               | Output                      | Number of channels<br>Nominal voltage<br>Nominal current per channel    | 2<br>0 – 230 V AC 50/60 Hz<br>8 A / 230 VAC                                                                |  |
| ţ                      | Output switching<br>current | Max Switching current<br>Max Continues current<br>Max Switching voltage | 10A/230 VAC resistive<br>6A/230 VAC florescent<br>8A/230 VAC<br>277VAC / 30VDC                             |  |
| 1                      | Output service life         | Mechanical endurance                                                    | > 10,000,000 OPS                                                                                           |  |
| TISÂÎR                 | TIS AIR                     | WIFI signal<br>Protocol standard                                        | 2.4 GHz<br>802.11 b/g/n                                                                                    |  |
| ¢                      | Reaction time               |                                                                         | approx. 30ms                                                                                               |  |
| (Leo                   | Mounting                    | Celling mount                                                           | by 2 screws on the base of the sensor                                                                      |  |
| ţţţ                    | Operation                   | Programming button<br>Indicator LED<br>Upgrading                        | For assignment of the physical address<br>Blue & red LED<br>Over WIFI connection                           |  |
| ¢°                     | Functions                   | Movement logic<br>No movement logic<br>Timer                            | 20 commands on movement action<br>20 commands on no movement action<br>No movement timer for saving energy |  |
| â                      | Weight                      | Without packaging                                                       | 70g                                                                                                        |  |
| Ŧ                      | Dimensions                  | Length $\times$ Width $\times$ Height                                   | 39mm × 92mm × 92mm                                                                                         |  |