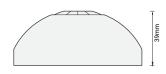

### **KEY FEATURES**

- 🖈 Ceiling mount with high coverage
- Equipped with PIR, lux meter & logic lines
- Programmable for scenes & presets
- Controllable via TIS App

| PRODUCT SPECIFICATIONS |                             |                                                                         |                                                                                                            |  |
|------------------------|-----------------------------|-------------------------------------------------------------------------|------------------------------------------------------------------------------------------------------------|--|
| Ļ                      | Input                       | PIR motion sensor<br>Light intensity meter                              | Dual element pyro-electric ceramic<br>Detection range 0-2000 lux                                           |  |
| ())                    | Detection                   | PIR range<br>PIR detection angle                                        | 4-6 meters (installation height 2.6 - 3 meters)<br>110° from the celling down                              |  |
| +                      | Power supply                | Input voltage<br>Output power<br>Protection<br>Current consumption      | 80-240 VAC 50/60 Hz<br>3W / 12V<br>Internal protection fuse<br>10-30 mA / 12 V DC                          |  |
| <u>.</u>               | Output                      | Number of channels<br>Nominal voltage<br>Nominal current per channel    | 2<br>0 – 230 V AC 50/60 Hz<br>8 A / 230 VAC                                                                |  |
| ţ                      | Output switching<br>current | Max Switching current<br>Max Continues current<br>Max Switching voltage | 10A/230 VAC resistive<br>6A/230 VAC florescent<br>8A/230 VAC<br>277VAC / 30VDC                             |  |
| 1                      | Output service life         | Mechanical endurance                                                    | > 10,000,000 OPS                                                                                           |  |
| TISÂÎR                 | TIS AIR                     | WIFI signal<br>Protocol standard                                        | 2.4 GHz<br>802.11 b/g/n                                                                                    |  |
| ¢                      | Reaction time               |                                                                         | approx. 30ms                                                                                               |  |
| (Leo                   | Mounting                    | Celling mount                                                           | by 2 screws on the base of the sensor                                                                      |  |
| ţţţ                    | Operation                   | Programming button<br>Indicator LED<br>Upgrading                        | For assignment of the physical address<br>Blue & red LED<br>Over WIFI connection                           |  |
| ¢°                     | Functions                   | Movement logic<br>No movement logic<br>Timer                            | 20 commands on movement action<br>20 commands on no movement action<br>No movement timer for saving energy |  |
| â                      | Weight                      | Without packaging                                                       | 70g                                                                                                        |  |
| Ŧ                      | Dimensions                  | Length $\times$ Width $\times$ Height                                   | 39mm × 92mm × 92mm                                                                                         |  |