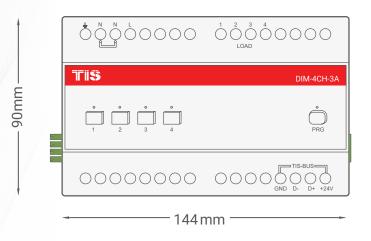

## TIS LEADING EDGE DIMMER

Dimmer controller with four channels Model: DIM-4CH-3A

|                  |                     | PRODUCT SPECIFI                                                                                    | CATIONS                                                                                                                                                  |
|------------------|---------------------|----------------------------------------------------------------------------------------------------|----------------------------------------------------------------------------------------------------------------------------------------------------------|
| *                | I/O Load Voltage    | Number of channels<br>Nominal voltage<br>Nominal current per channel<br>Maximum total channel load | 4<br>110/230 V AC 50/60 Hz<br>3 A<br>10 A                                                                                                                |
| TISBUS           | TIS Bus             | Number of devices on 1 line Bus voltage Current consumption Protection                             | Max. 64 12-32 V DC <30 mA / 24 V DC Reverse polarity protection                                                                                          |
| <b>©</b>         | Protection          | Over current<br>Over heat<br>Over load<br>Heat sink                                                | 4x internal fuse aR class 6A Internal temp sensor protection Dimmer coil max load up to 6A Aluminum alloy with straight fin                              |
| ( <del>)</del>   | Reaction time       |                                                                                                    | approx. 20ms                                                                                                                                             |
| † <del>!</del> † | Operation           | Programming button/LED 1-4 buttons By TIS-BUS Programming Upgrading                                | For assignment of the physical address Manual ON/OFF and programming TIS protocol messages and commands Manual & via software 1 X mini USB for upgrading |
| To               | Mounting            | Din-Rail<br>Wall mount                                                                             | Standard 35 mm Din-Rail screw holder on the back of the module                                                                                           |
|                  | Connection terminal | Load and Power<br>Data / bus                                                                       | Screw terminal 0,254mm2  Male female connectors Link + screw Terminal                                                                                    |
| <b>Q</b> O       | Functions           | Lighting Control Dimming<br>Scenes<br>Sequences                                                    | <ul><li>4 separately controllable channels</li><li>8 different scenarios</li><li>6 different sequences</li></ul>                                         |
| å                | Weight              | Without packaging                                                                                  | 500g                                                                                                                                                     |
| +                | Dimensions          | Width $\times$ Length $\times$ Height                                                              | 144mm × 76mm × 90mm                                                                                                                                      |
|                  | Housing             | Materials<br>Casing color<br>Button color<br>IP rating                                             | ABS fire proof<br>Black Gray<br>Silver<br>IP 20                                                                                                          |
|                  | Temperature range   | Operation<br>Storage<br>Transport                                                                  | -1045°C<br>-2050°C<br>-2575°C                                                                                                                            |
| Ø                | Air humidity        |                                                                                                    | <85% non-condensing                                                                                                                                      |