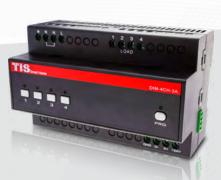

### TIS LEADING EDGE DIMMER

Dimmer controller with four channels

Data Sheet Rev 3.2

Model: DIM-4CH-3A

### **OVERVIEW**

The LE controller operates over TRIAC technology to intelligently adjust the brightness level of incandescent and hallogen lights. If programmed, it can be utilized for integrating ceiling fans into home automation system.

#### **KEY FEATURES**

- Compatible with resistive & inductive loads
- Programmable for scenes & presets
- Controllable via TIS App
- Practical for home & office rooms