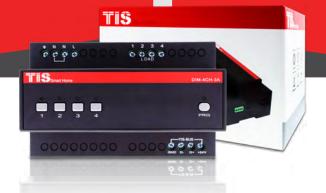

### TIS LEADING EDGE DIMMER

Dimmer controller with four channels

Data Sheet Rev 3.2

Model: DIM-4CH-3A

### **OVERVIEW**

The LE controller operates over TRIAC technology to intelligently adjust the brightness level of incandescent and hallogen lights. If programmed, it can be utilized for integrating ceiling fans into home automation system.

#### **KEY FEATURES**

- Compatible with resistive & inductive loads
- Programmable for scenes & presets
- Controllable via TIS App
- Practical for home & office rooms