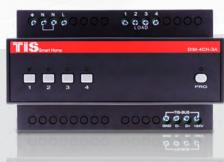

### TIS LEADING EDGE DIMMER

Dimmer controller with four channels

Data Sheet Rev 3.2

Model: DIM-4CH-3A

### **OVERVIEW**

The LE controller operates over TRIAC technology to intelligently adjust the brightness level of incandescent and hallogen lights. If programmed, it can be utilized for integrating ceiling fans into home automation system.

#### **KEY FEATURES**

- Compatible with resistive & inductive loads
- Programmable for scenes & presets
- Controllable via TIS App
- Practical for home & office rooms