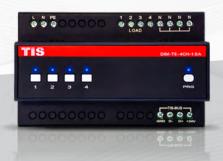

## TIS TRAILING EDGE DIMMER

Dimmer Module with Four Channels

Data Sheet Rev 3.2

Model: DIM-TE-4CH-1.5A

## **OVERVIEW**

TE dimmers function with MOSFET technology to adjust the brightness of LED, CFL, and other energy-efficient lights. This product operates on TIS BUS protocol and is capable of limitless light control in both residential & industrial projects.

#### **KEY FEATURES**

- Smooth dimming control with silent operation
- ★ Programmable for scenes & presets
- Controllable via TIS App
- Practical for home & office rooms