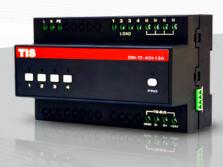

## TIS TRAILING EDGE DIMMER

Dimmer Module with Four Channels

Data Sheet Rev 3.2

Model: DIM-TE-4CH-1.5A

## **OVERVIEW**

TE dimmers function with MOSFET technology to adjust the brightness of LED, CFL, and other energy-efficient lights. This product operates on TIS BUS protocol and is capable of limitless light control in both residential & industrial projects.

#### **KEY FEATURES**

- Smooth dimming control with silent operation
- ★ Programmable for scenes & presets
- Controllable via TIS App
- Practical for home & office rooms