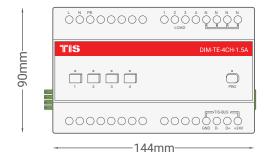

# TIS TRAILING EDGE DIMMER

Dimmer Module with Four Channels Model: DIM-TE-4CH-1.5A

| PRODUCT SPECIFICATIONS |                     |                                                                        |                                                                                                                                                          |
|------------------------|---------------------|------------------------------------------------------------------------|----------------------------------------------------------------------------------------------------------------------------------------------------------|
| 4                      | I/O Load Voltage    | Number of channels<br>Nominal voltage<br>Nominal current per channel   | 4<br>110/230 V AC 50/60 Hz<br>1.5 A                                                                                                                      |
| (TISBUS)               | TIS Bus             | Number of devices on 1 line Bus voltage Current consumption Protection | Max. 64 12-32 V DC <30 mA / 24 V DC Reverse polarity protection                                                                                          |
|                        | Protection          | Over current Over heat Over load Heat sink                             | High advanced protection technology<br>Internal temp sensor protection<br>Dimmer coil max load up to 10A<br>Aluminum alloy with straight fin             |
| <b>(</b> )             | Reaction time       |                                                                        | approx. 20ms                                                                                                                                             |
| <b>T</b> o             | Mounting            | Din-Rail<br>Wall mount                                                 | Standard 35 mm Din-Rail screw holder on the back of the module                                                                                           |
| ===3                   | Connection terminal | Load and Power<br>Data / bus                                           | Screw terminal 0,254mm2  Male female connectors Link + screw Terminal                                                                                    |
| † <b>!</b> †           | Operation           | Programming button/LED 1-4 buttons By TIS-BUS Programming Upgrading    | For assignment of the physical address Manual ON/OFF and programming TIS protocol messages and commands Manual & via software 1 X mini USB for upgrading |
| o°                     | Functions           | Lighting control dimming<br>Scenes<br>Sequences                        | 4 separately controllable channels     4 different scenarios     4 different sequences                                                                   |
| å                      | Weight              | Without Packaging                                                      | 500g                                                                                                                                                     |
| +                      | Dimensions          | $Width \times Length \times Height$                                    | 144mm × 90mm × 76mm                                                                                                                                      |
|                        | Housing             | Materials Casing color Button color IP rating                          | ABS fire proof<br>Black Gray<br>Silver<br>IP 20                                                                                                          |
| ß                      | Temperature range   | Operation<br>Storage<br>Transport                                      | -1045°C<br>-2050°C<br>-2575°C                                                                                                                            |
| <b>&amp;</b>           | Air humidity        |                                                                        | <85% non-condensing                                                                                                                                      |