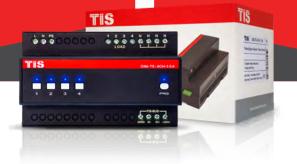

## TIS TRAILING EDGE DIMMER

Dimmer Module with Four Channels

Data Sheet Rev 3.2

Model: DIM-TE-4CH-1.5A

## **OVERVIEW**

TE dimmers function with MOSFET technology to adjust the brightness of LED, CFL, and other energy-efficient lights. This product operates on TIS BUS protocol and is capable of limitless light control in both residential & industrial projects.

#### **KEY FEATURES**

- Smooth dimming control with silent operation
- ★ Programmable for scenes & presets
- Controllable via TIS App
- Practical for home & office rooms