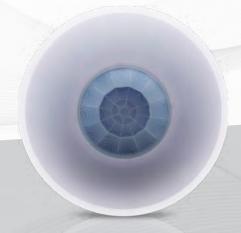

# **TIS ENERGY SERVANT**

Ceiling Sensor with 10 Functions

Data Sheet Rev 3.2

Model: ES-10F-CM

## **OVERVIEW**

This product is a ceiling sensor designed to detect movement and adjust other components based on room occupency for utmost automartion and efficiency.