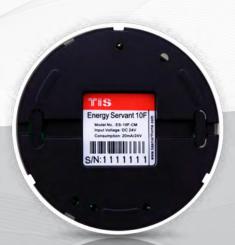

# **TIS ENERGY SERVANT**

Ceiling Sensor with 10 Functions

Data Sheet Rev 3.2

Model: ES-10F-CM

### **KEY FEATURES**

- Multi-functional device with many logic lines
- Programmable for scenes & presets
- Controllable via TIS App
- Practical for home & office rooms

|            | Р                   | RODUCT SPECIFICA <sup>-</sup>                                                                                               | TIONS                                                                                                                          |
|------------|---------------------|-----------------------------------------------------------------------------------------------------------------------------|--------------------------------------------------------------------------------------------------------------------------------|
| <u>.</u>   | Input               | PIR motion sensor Digital input. Open / Close Length of connected wire to DI Light intensity sensor IR receiver Temp sensor | Dual element pyro-electric ceramic 2 Channels < 350 meter 0 – 8000 Lux meter TIS infrared code receiver Temp resistance sensor |
| <u>.</u>   | Output              | Infrared transmitters<br>DC Output                                                                                          | 6 probes to cover 360 degree<br>12 V DC / 50 mA                                                                                |
| (TISBUS)   | TIS Bus             | Number of devices on 1 line<br>Bus voltage<br>Current consumption                                                           | Max. 64<br>12-32 V DC<br><15 mA / 24 V DC                                                                                      |
| <b>(</b>   | PIR Detection       | PIR range<br>PIR detection angle                                                                                            | 4-6 meters (installation height 2.6 - 3 meters) 110° from the celling down                                                     |
| <b>Ø</b>   | Protection          | Protection                                                                                                                  | Reverse polarity protection                                                                                                    |
| <b>(</b> ) | Reaction time       |                                                                                                                             | approx. 20ms                                                                                                                   |
| Şo         | Mounting            | Celling mount                                                                                                               | 2 screws on the base of the sensor                                                                                             |
|            | Connection Terminal | Data / bus                                                                                                                  | Terminal connector 0,252mm2                                                                                                    |
| †‡†        | Operation           | Programming button<br>Indicator LED<br>TIS bus<br>Upgrading                                                                 | For assignment of the physical address Blue or Red LED (optional) TIS protocol maessages & commands 1 X mini USB for upgrading |
| <b>¢</b> ° | Functions           | Logic/ Timers IR code memory / Flags Security function IR receiver                                                          | 32 Timers and logic conditions<br>250 IR code memory & flags<br>Away, Night, Day, Fire alarm modes<br>8 buttons function       |
| å          | Weight              | Without packaging                                                                                                           | 60g                                                                                                                            |
| +          | Dimensions          | $Width \times length \times height$                                                                                         | 39 mm $\times$ 92mm $\times$ 92mm                                                                                              |
|            | Housing             | Materials Casing color Base color IR window cover IP rating                                                                 | Fireproof ABS & PC White Black Transparent white IP 20                                                                         |
|            | Temperature range   | Operation<br>Storage<br>Transport                                                                                           | -1060°C<br>-2050°C<br>-2575°C                                                                                                  |
|            | Air humidity        |                                                                                                                             | <85% non-condensing                                                                                                            |