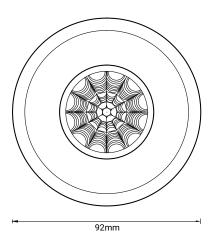

### **KEY FEATURES**

- Multi-functional device with many logic lines
- Programmable for scenes & presets
- Controllable via TIS App
- Practical for home & office rooms

|            | Р                   | RODUCT SPECIFICA <sup>-</sup>                                                                                               | TIONS                                                                                                                          |
|------------|---------------------|-----------------------------------------------------------------------------------------------------------------------------|--------------------------------------------------------------------------------------------------------------------------------|
| <u>.</u>   | Input               | PIR motion sensor Digital input. Open / Close Length of connected wire to DI Light intensity sensor IR receiver Temp sensor | Dual element pyro-electric ceramic 2 Channels < 350 meter 0 – 8000 Lux meter TIS infrared code receiver Temp resistance sensor |
| <u>.</u>   | Output              | Infrared transmitters<br>DC Output                                                                                          | 6 probes to cover 360 degree<br>12 V DC / 50 mA                                                                                |
| (TISBUS)   | TIS Bus             | Number of devices on 1 line<br>Bus voltage<br>Current consumption                                                           | Max. 64<br>12-32 V DC<br><15 mA / 24 V DC                                                                                      |
| <b>(</b>   | PIR Detection       | PIR range<br>PIR detection angle                                                                                            | 4-6 meters (installation height 2.6 - 3 meters) 110° from the celling down                                                     |
| <b>Ø</b>   | Protection          | Protection                                                                                                                  | Reverse polarity protection                                                                                                    |
| <b>(</b> ) | Reaction time       |                                                                                                                             | approx. 20ms                                                                                                                   |
| Şo         | Mounting            | Celling mount                                                                                                               | 2 screws on the base of the sensor                                                                                             |
|            | Connection Terminal | Data / bus                                                                                                                  | Terminal connector 0,252mm2                                                                                                    |
| †‡†        | Operation           | Programming button<br>Indicator LED<br>TIS bus<br>Upgrading                                                                 | For assignment of the physical address Blue or Red LED (optional) TIS protocol maessages & commands 1 X mini USB for upgrading |
| <b>¢</b> ° | Functions           | Logic/ Timers IR code memory / Flags Security function IR receiver                                                          | 32 Timers and logic conditions<br>250 IR code memory & flags<br>Away, Night, Day, Fire alarm modes<br>8 buttons function       |
| å          | Weight              | Without packaging                                                                                                           | 60g                                                                                                                            |
| +          | Dimensions          | $Width \times length \times height$                                                                                         | 39 mm $\times$ 92mm $\times$ 92mm                                                                                              |
|            | Housing             | Materials Casing color Base color IR window cover IP rating                                                                 | Fireproof ABS & PC White Black Transparent white IP 20                                                                         |
|            | Temperature range   | Operation<br>Storage<br>Transport                                                                                           | -1060°C<br>-2050°C<br>-2575°C                                                                                                  |
|            | Air humidity        |                                                                                                                             | <85% non-condensing                                                                                                            |