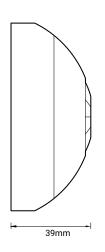

### **KEY FEATURES**

- Multi-functional device with many logic lines
- Programmable for scenes & presets
- Controllable via TIS App
- Practical for home & office rooms

|            | Р                   | RODUCT SPECIFICA <sup>-</sup>                                                                                               | TIONS                                                                                                                          |
|------------|---------------------|-----------------------------------------------------------------------------------------------------------------------------|--------------------------------------------------------------------------------------------------------------------------------|
| <u>.</u>   | Input               | PIR motion sensor Digital input. Open / Close Length of connected wire to DI Light intensity sensor IR receiver Temp sensor | Dual element pyro-electric ceramic 2 Channels < 350 meter 0 – 8000 Lux meter TIS infrared code receiver Temp resistance sensor |
| <u>.</u>   | Output              | Infrared transmitters<br>DC Output                                                                                          | 6 probes to cover 360 degree<br>12 V DC / 50 mA                                                                                |
| (TISBUS)   | TIS Bus             | Number of devices on 1 line<br>Bus voltage<br>Current consumption                                                           | Max. 64<br>12-32 V DC<br><15 mA / 24 V DC                                                                                      |
| <b>(</b>   | PIR Detection       | PIR range<br>PIR detection angle                                                                                            | 4-6 meters (installation height 2.6 - 3 meters) 110° from the celling down                                                     |
| <b>Ø</b>   | Protection          | Protection                                                                                                                  | Reverse polarity protection                                                                                                    |
| <b>(</b> ) | Reaction time       |                                                                                                                             | approx. 20ms                                                                                                                   |
| Şo         | Mounting            | Celling mount                                                                                                               | 2 screws on the base of the sensor                                                                                             |
|            | Connection Terminal | Data / bus                                                                                                                  | Terminal connector 0,252mm2                                                                                                    |
| †‡†        | Operation           | Programming button<br>Indicator LED<br>TIS bus<br>Upgrading                                                                 | For assignment of the physical address Blue or Red LED (optional) TIS protocol maessages & commands 1 X mini USB for upgrading |
| <b>¢</b> ° | Functions           | Logic/ Timers IR code memory / Flags Security function IR receiver                                                          | 32 Timers and logic conditions<br>250 IR code memory & flags<br>Away, Night, Day, Fire alarm modes<br>8 buttons function       |
| å          | Weight              | Without packaging                                                                                                           | 60g                                                                                                                            |
| +          | Dimensions          | $Width \times length \times height$                                                                                         | 39 mm $\times$ 92mm $\times$ 92mm                                                                                              |
|            | Housing             | Materials Casing color Base color IR window cover IP rating                                                                 | Fireproof ABS & PC White Black Transparent white IP 20                                                                         |
|            | Temperature range   | Operation<br>Storage<br>Transport                                                                                           | -1060°C<br>-2050°C<br>-2575°C                                                                                                  |
|            | Air humidity        |                                                                                                                             | <85% non-condensing                                                                                                            |