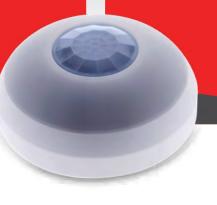

# **TIS ENERGY SERVANT**

Ceiling Sensor with 10 Functions

Data Sheet Rev 3.2

Model: ES-10F-CM

### **KEY FEATURES**

- Multi-functional device with many logic lines
- Programmable for scenes & presets
- Controllable via TIS App
- Practical for home & office rooms

|            | Р                   | RODUCT SPECIFICA <sup>-</sup>                                                                                               | TIONS                                                                                                                          |
|------------|---------------------|-----------------------------------------------------------------------------------------------------------------------------|--------------------------------------------------------------------------------------------------------------------------------|
| <u>.</u>   | Input               | PIR motion sensor Digital input. Open / Close Length of connected wire to DI Light intensity sensor IR receiver Temp sensor | Dual element pyro-electric ceramic 2 Channels < 350 meter 0 – 8000 Lux meter TIS infrared code receiver Temp resistance sensor |
| <u>.</u>   | Output              | Infrared transmitters<br>DC Output                                                                                          | 6 probes to cover 360 degree<br>12 V DC / 50 mA                                                                                |
| (TISBUS)   | TIS Bus             | Number of devices on 1 line<br>Bus voltage<br>Current consumption                                                           | Max. 64<br>12-32 V DC<br><15 mA / 24 V DC                                                                                      |
| <b>(</b>   | PIR Detection       | PIR range<br>PIR detection angle                                                                                            | 4-6 meters (installation height 2.6 - 3 meters) 110° from the celling down                                                     |
| <b>Ø</b>   | Protection          | Protection                                                                                                                  | Reverse polarity protection                                                                                                    |
| <b>(</b> ) | Reaction time       |                                                                                                                             | approx. 20ms                                                                                                                   |
| Şo         | Mounting            | Celling mount                                                                                                               | 2 screws on the base of the sensor                                                                                             |
|            | Connection Terminal | Data / bus                                                                                                                  | Terminal connector 0,252mm2                                                                                                    |
| †‡†        | Operation           | Programming button<br>Indicator LED<br>TIS bus<br>Upgrading                                                                 | For assignment of the physical address Blue or Red LED (optional) TIS protocol maessages & commands 1 X mini USB for upgrading |
| <b>¢</b> ° | Functions           | Logic/ Timers IR code memory / Flags Security function IR receiver                                                          | 32 Timers and logic conditions<br>250 IR code memory & flags<br>Away, Night, Day, Fire alarm modes<br>8 buttons function       |
| å          | Weight              | Without packaging                                                                                                           | 60g                                                                                                                            |
| +          | Dimensions          | $Width \times length \times height$                                                                                         | 39 mm $\times$ 92mm $\times$ 92mm                                                                                              |
|            | Housing             | Materials Casing color Base color IR window cover IP rating                                                                 | Fireproof ABS & PC White Black Transparent white IP 20                                                                         |
|            | Temperature range   | Operation<br>Storage<br>Transport                                                                                           | -1060°C<br>-2050°C<br>-2575°C                                                                                                  |
|            | Air humidity        |                                                                                                                             | <85% non-condensing                                                                                                            |