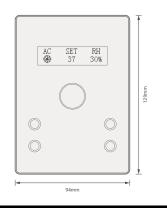

## **TIS IO THERMOSTAT PANEL**

Thermostatic Switch with 4 Buttons Model: IO-AC-4G

TIS

| PRODUCT SPECIFICATIONS  |                     |                                                                                                            |                                                                                                                                                                          |
|-------------------------|---------------------|------------------------------------------------------------------------------------------------------------|--------------------------------------------------------------------------------------------------------------------------------------------------------------------------|
| Ļ                       | Input               | Temp /Humidity Sensor<br>Using Panel Addition                                                              | 0-100C / 0-99% RH<br>2-3 Digital Inputs                                                                                                                                  |
| Ť                       | Output              | Using Panel Addition 3R<br>Using Panel Addition 3DL-12V<br>Using Panel Addition 2DL-IRE                    | 3 Relay Output 3A/5A<br>12V DC 50mA Output<br>IR Emitter                                                                                                                 |
| (TI SBUS)               | TIS Bus             | Number of devices on 1 line<br>Bus voltage<br>Current consumption                                          | Max. 64<br>12-32 V DC<br><50 mA / 24 V DC                                                                                                                                |
| ۲                       | Protection          |                                                                                                            | Reverse Polarity Protection<br>ESD Protection                                                                                                                            |
| $\langle \cdot \rangle$ | Reaction time       |                                                                                                            | approx. 20ms                                                                                                                                                             |
|                         | Connection terminal | Data                                                                                                       | 2 male pins connectors to fit in panel addition                                                                                                                          |
| ţ†                      | Operation           | Display<br>Rotating Knob<br>push buttons<br>TIS bus                                                        | <ul> <li>2.3-inch OLED Screen</li> <li>1× Rotating and pushing knob</li> <li>4 push buttons with White/Orange LED</li> <li>TIS Protocol messages and commands</li> </ul> |
| ¢°                      | Functions           | Rotating / Press (knob)<br>1 Press (push button)<br>Long Press (push button)<br>Double click (push button) | Change Temperature / AC ON-OFF<br>ON/OFF/Scene<br>Dim or ramp the lights<br>Extra Scene                                                                                  |
| Ô                       | Weight              | Without packaging                                                                                          | 150 g                                                                                                                                                                    |
| ÷                       | Dimensions          | Width $\times$ Length $\times$ Height                                                                      | 94mm × 23mm(including knob) × 129mm                                                                                                                                      |
|                         | Housing             | Materials<br>Casing color<br>Internal Parts color<br>IP rating                                             | PC fire proof / acrylic in front<br>Silver plating frame, acrylic white or black<br>Black & White<br>IP 50                                                               |
| ß                       | Temperature range   | Operation<br>Storage<br>Transport                                                                          | -1060°C<br>-2050°C<br>-2575°C                                                                                                                                            |