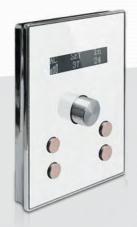

## **OVERVIEW**

This product is a BUS-operated wall switch with a rotating knob and push buttons for smart control over indoor climate, lights and motorized curtains. This switch is available in black and white and features customizable LED becklit for more applicability.

### **KEY FEATURES**

- Compatible with TIS couplers for added functionality
- Climate data display on OLED 2.3"
- Programmable for scenes & presets
- Controllable via TIS App

## **TIS IO THERMOSTAT PANEL**

Thermostatic Switch with 4 Buttons Model: IO-AC-4G

TIS

| PRODUCT SPECIFICATIONS  |                     |                                                                                                            |                                                                                                                                                                          |
|-------------------------|---------------------|------------------------------------------------------------------------------------------------------------|--------------------------------------------------------------------------------------------------------------------------------------------------------------------------|
| Ļ                       | Input               | Temp /Humidity Sensor<br>Using Panel Addition                                                              | 0-100C / 0-99% RH<br>2-3 Digital Inputs                                                                                                                                  |
| Ť                       | Output              | Using Panel Addition 3R<br>Using Panel Addition 3DL-12V<br>Using Panel Addition 2DL-IRE                    | 3 Relay Output 3A/5A<br>12V DC 50mA Output<br>IR Emitter                                                                                                                 |
| (TI SBUS)               | TIS Bus             | Number of devices on 1 line<br>Bus voltage<br>Current consumption                                          | Max. 64<br>12-32 V DC<br><50 mA / 24 V DC                                                                                                                                |
| ۲                       | Protection          |                                                                                                            | Reverse Polarity Protection<br>ESD Protection                                                                                                                            |
| $\langle \cdot \rangle$ | Reaction time       |                                                                                                            | approx. 20ms                                                                                                                                                             |
|                         | Connection terminal | Data                                                                                                       | 2 male pins connectors to fit in panel addition                                                                                                                          |
| ţ†                      | Operation           | Display<br>Rotating Knob<br>push buttons<br>TIS bus                                                        | <ul> <li>2.3-inch OLED Screen</li> <li>1× Rotating and pushing knob</li> <li>4 push buttons with White/Orange LED</li> <li>TIS Protocol messages and commands</li> </ul> |
| ¢°                      | Functions           | Rotating / Press (knob)<br>1 Press (push button)<br>Long Press (push button)<br>Double click (push button) | Change Temperature / AC ON-OFF<br>ON/OFF/Scene<br>Dim or ramp the lights<br>Extra Scene                                                                                  |
| Ô                       | Weight              | Without packaging                                                                                          | 150 g                                                                                                                                                                    |
| ÷                       | Dimensions          | Width $\times$ Length $\times$ Height                                                                      | 94mm × 23mm(including knob) × 129mm                                                                                                                                      |
|                         | Housing             | Materials<br>Casing color<br>Internal Parts color<br>IP rating                                             | PC fire proof / acrylic in front<br>Silver plating frame, acrylic white or black<br>Black & White<br>IP 50                                                               |
| ß                       | Temperature range   | Operation<br>Storage<br>Transport                                                                          | -1060°C<br>-2050°C<br>-2575°C                                                                                                                                            |