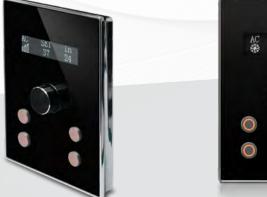

## **OVERVIEW**

This product is a BUS-operated wall switch with a rotating knob and push buttons for smart control over indoor climate, lights and motorized curtains. This switch is available in black and white and features customizable LED becklit for more applicability.

### **KEY FEATURES**

- Compatible with TIS couplers for added functionality
- Climate data display on OLED 2.3"
- Programmable for scenes & presets
- Controllable via TIS App

## **TIS IO THERMOSTAT PANEL**

Thermostatic Switch with 4 Buttons Model: IO-AC-4G

TIS

| PRODUCT SPECIFICATIONS  |                     |                                                                                                            |                                                                                                                                                                          |
|-------------------------|---------------------|------------------------------------------------------------------------------------------------------------|--------------------------------------------------------------------------------------------------------------------------------------------------------------------------|
| Ļ                       | Input               | Temp /Humidity Sensor<br>Using Panel Addition                                                              | 0-100C / 0-99% RH<br>2-3 Digital Inputs                                                                                                                                  |
| Ť                       | Output              | Using Panel Addition 3R<br>Using Panel Addition 3DL-12V<br>Using Panel Addition 2DL-IRE                    | 3 Relay Output 3A/5A<br>12V DC 50mA Output<br>IR Emitter                                                                                                                 |
| (TI SBUS)               | TIS Bus             | Number of devices on 1 line<br>Bus voltage<br>Current consumption                                          | Max. 64<br>12-32 V DC<br><50 mA / 24 V DC                                                                                                                                |
| ۲                       | Protection          |                                                                                                            | Reverse Polarity Protection<br>ESD Protection                                                                                                                            |
| $\langle \cdot \rangle$ | Reaction time       |                                                                                                            | approx. 20ms                                                                                                                                                             |
|                         | Connection terminal | Data                                                                                                       | 2 male pins connectors to fit in panel addition                                                                                                                          |
| ţ†                      | Operation           | Display<br>Rotating Knob<br>push buttons<br>TIS bus                                                        | <ul> <li>2.3-inch OLED Screen</li> <li>1× Rotating and pushing knob</li> <li>4 push buttons with White/Orange LED</li> <li>TIS Protocol messages and commands</li> </ul> |
| ¢°                      | Functions           | Rotating / Press (knob)<br>1 Press (push button)<br>Long Press (push button)<br>Double click (push button) | Change Temperature / AC ON-OFF<br>ON/OFF/Scene<br>Dim or ramp the lights<br>Extra Scene                                                                                  |
| Ô                       | Weight              | Without packaging                                                                                          | 150 g                                                                                                                                                                    |
| ÷                       | Dimensions          | Width $\times$ Length $\times$ Height                                                                      | 94mm × 23mm(including knob) × 129mm                                                                                                                                      |
|                         | Housing             | Materials<br>Casing color<br>Internal Parts color<br>IP rating                                             | PC fire proof / acrylic in front<br>Silver plating frame, acrylic white or black<br>Black & White<br>IP 50                                                               |
| ß                       | Temperature range   | Operation<br>Storage<br>Transport                                                                          | -1060°C<br>-2050°C<br>-2575°C                                                                                                                                            |