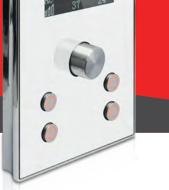

## **OVERVIEW**

This product is a BUS-operated wall switch with a rotating knob and push buttons for smart control over indoor climate, lights and motorized curtains. This switch is available in black and white and features customizable LED becklit for more applicability.

### **KEY FEATURES**

- Compatible with TIS couplers for added functionality
- Climate data display on OLED 2.3"
- Programmable for scenes & presets
- Controllable via TIS App

## **TIS IO THERMOSTAT PANEL**

Thermostatic Switch with 4 Buttons Model: IO-AC-4G

TIS

| PRODUCT SPECIFICATIONS  |                     |                                                                                                            |                                                                                                                                                                          |
|-------------------------|---------------------|------------------------------------------------------------------------------------------------------------|--------------------------------------------------------------------------------------------------------------------------------------------------------------------------|
| Ļ                       | Input               | Temp /Humidity Sensor<br>Using Panel Addition                                                              | 0-100C / 0-99% RH<br>2-3 Digital Inputs                                                                                                                                  |
| Ť                       | Output              | Using Panel Addition 3R<br>Using Panel Addition 3DL-12V<br>Using Panel Addition 2DL-IRE                    | 3 Relay Output 3A/5A<br>12V DC 50mA Output<br>IR Emitter                                                                                                                 |
| (TI SBUS)               | TIS Bus             | Number of devices on 1 line<br>Bus voltage<br>Current consumption                                          | Max. 64<br>12-32 V DC<br><50 mA / 24 V DC                                                                                                                                |
| ۲                       | Protection          |                                                                                                            | Reverse Polarity Protection<br>ESD Protection                                                                                                                            |
| $\langle \cdot \rangle$ | Reaction time       |                                                                                                            | approx. 20ms                                                                                                                                                             |
|                         | Connection terminal | Data                                                                                                       | 2 male pins connectors to fit in panel addition                                                                                                                          |
| ţ†                      | Operation           | Display<br>Rotating Knob<br>push buttons<br>TIS bus                                                        | <ul> <li>2.3-inch OLED Screen</li> <li>1× Rotating and pushing knob</li> <li>4 push buttons with White/Orange LED</li> <li>TIS Protocol messages and commands</li> </ul> |
| ¢°                      | Functions           | Rotating / Press (knob)<br>1 Press (push button)<br>Long Press (push button)<br>Double click (push button) | Change Temperature / AC ON-OFF<br>ON/OFF/Scene<br>Dim or ramp the lights<br>Extra Scene                                                                                  |
| Ô                       | Weight              | Without packaging                                                                                          | 150 g                                                                                                                                                                    |
| ÷                       | Dimensions          | Width $\times$ Length $\times$ Height                                                                      | 94mm × 23mm(including knob) × 129mm                                                                                                                                      |
|                         | Housing             | Materials<br>Casing color<br>Internal Parts color<br>IP rating                                             | PC fire proof / acrylic in front<br>Silver plating frame, acrylic white or black<br>Black & White<br>IP 50                                                               |
| ß                       | Temperature range   | Operation<br>Storage<br>Transport                                                                          | -1060°C<br>-2050°C<br>-2575°C                                                                                                                                            |