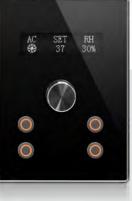

## **OVERVIEW**

This product is a BUS-operated wall switch with a rotating knob and push buttons for smart control over indoor climate, lights and motorized curtains. This switch is available in black and white and features customizable LED becklit for more applicability.

### **KEY FEATURES**

- Compatible with TIS couplers for added functionality
- Climate data display on OLED 2.3"
- Programmable for scenes & presets
- Controllable via TIS App

## **TIS IO THERMOSTAT PANEL**

Thermostatic Switch with 4 Buttons Model: IO-AC-4G

TIS

| PRODUCT SPECIFICATIONS  |                     |                                                                                                            |                                                                                                                                                                          |
|-------------------------|---------------------|------------------------------------------------------------------------------------------------------------|--------------------------------------------------------------------------------------------------------------------------------------------------------------------------|
| Ļ                       | Input               | Temp /Humidity Sensor<br>Using Panel Addition                                                              | 0-100C / 0-99% RH<br>2-3 Digital Inputs                                                                                                                                  |
| Ť                       | Output              | Using Panel Addition 3R<br>Using Panel Addition 3DL-12V<br>Using Panel Addition 2DL-IRE                    | 3 Relay Output 3A/5A<br>12V DC 50mA Output<br>IR Emitter                                                                                                                 |
| (TI SBUS)               | TIS Bus             | Number of devices on 1 line<br>Bus voltage<br>Current consumption                                          | Max. 64<br>12-32 V DC<br><50 mA / 24 V DC                                                                                                                                |
| ۲                       | Protection          |                                                                                                            | Reverse Polarity Protection<br>ESD Protection                                                                                                                            |
| $\langle \cdot \rangle$ | Reaction time       |                                                                                                            | approx. 20ms                                                                                                                                                             |
|                         | Connection terminal | Data                                                                                                       | 2 male pins connectors to fit in panel addition                                                                                                                          |
| ţ†                      | Operation           | Display<br>Rotating Knob<br>push buttons<br>TIS bus                                                        | <ul> <li>2.3-inch OLED Screen</li> <li>1× Rotating and pushing knob</li> <li>4 push buttons with White/Orange LED</li> <li>TIS Protocol messages and commands</li> </ul> |
| ¢°                      | Functions           | Rotating / Press (knob)<br>1 Press (push button)<br>Long Press (push button)<br>Double click (push button) | Change Temperature / AC ON-OFF<br>ON/OFF/Scene<br>Dim or ramp the lights<br>Extra Scene                                                                                  |
| Ô                       | Weight              | Without packaging                                                                                          | 150 g                                                                                                                                                                    |
| ÷                       | Dimensions          | Width $\times$ Length $\times$ Height                                                                      | 94mm × 23mm(including knob) × 129mm                                                                                                                                      |
|                         | Housing             | Materials<br>Casing color<br>Internal Parts color<br>IP rating                                             | PC fire proof / acrylic in front<br>Silver plating frame, acrylic white or black<br>Black & White<br>IP 50                                                               |
| ß                       | Temperature range   | Operation<br>Storage<br>Transport                                                                          | -1060°C<br>-2050°C<br>-2575°C                                                                                                                                            |