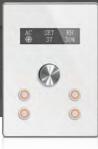

## **OVERVIEW**

This product is a BUS-operated wall switch with a rotating knob and push buttons for smart control over indoor climate, lights and motorized curtains. This switch is available in black and white and features customizable LED becklit for more applicability.

### **KEY FEATURES**

- Compatible with TIS couplers for added functionality
- Climate data display on OLED 2.3"
- Programmable for scenes & presets
- Controllable via TIS App