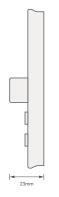

## **TIS IO THERMOSTAT PANEL**

Thermostatic Switch with 4 Buttons Model: IO-AC-4G

TIS

| PRODUCT SPECIFICATIONS  |                     |                                                                                                            |                                                                                                                                                                          |
|-------------------------|---------------------|------------------------------------------------------------------------------------------------------------|--------------------------------------------------------------------------------------------------------------------------------------------------------------------------|
| Ļ                       | Input               | Temp /Humidity Sensor<br>Using Panel Addition                                                              | 0-100C / 0-99% RH<br>2-3 Digital Inputs                                                                                                                                  |
| Ť                       | Output              | Using Panel Addition 3R<br>Using Panel Addition 3DL-12V<br>Using Panel Addition 2DL-IRE                    | 3 Relay Output 3A/5A<br>12V DC 50mA Output<br>IR Emitter                                                                                                                 |
| (TI SBUS)               | TIS Bus             | Number of devices on 1 line<br>Bus voltage<br>Current consumption                                          | Max. 64<br>12-32 V DC<br><50 mA / 24 V DC                                                                                                                                |
| ۲                       | Protection          |                                                                                                            | Reverse Polarity Protection<br>ESD Protection                                                                                                                            |
| $\langle \cdot \rangle$ | Reaction time       |                                                                                                            | approx. 20ms                                                                                                                                                             |
|                         | Connection terminal | Data                                                                                                       | 2 male pins connectors to fit in panel addition                                                                                                                          |
| ţ†                      | Operation           | Display<br>Rotating Knob<br>push buttons<br>TIS bus                                                        | <ul> <li>2.3-inch OLED Screen</li> <li>1× Rotating and pushing knob</li> <li>4 push buttons with White/Orange LED</li> <li>TIS Protocol messages and commands</li> </ul> |
| ¢°                      | Functions           | Rotating / Press (knob)<br>1 Press (push button)<br>Long Press (push button)<br>Double click (push button) | Change Temperature / AC ON-OFF<br>ON/OFF/Scene<br>Dim or ramp the lights<br>Extra Scene                                                                                  |
| Ô                       | Weight              | Without packaging                                                                                          | 150 g                                                                                                                                                                    |
| ÷                       | Dimensions          | Width $\times$ Length $\times$ Height                                                                      | 94mm × 23mm(including knob) × 129mm                                                                                                                                      |
|                         | Housing             | Materials<br>Casing color<br>Internal Parts color<br>IP rating                                             | PC fire proof / acrylic in front<br>Silver plating frame, acrylic white or black<br>Black & White<br>IP 50                                                               |
| ß                       | Temperature range   | Operation<br>Storage<br>Transport                                                                          | -1060°C<br>-2050°C<br>-2575°C                                                                                                                                            |