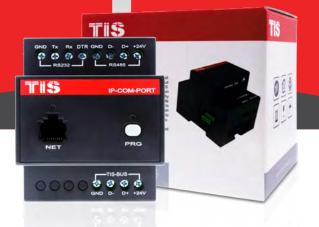

#### **KEY FEATURES**

- Operating on TIS BUS protocol
- ★ Standard din-rail module
- ★ Featuring RS232/RS485 ports
- ★ Offering UDP & TCP connections

# TIS COMMUNICATION PORT

IP Gateway with RS232/RS485 Ports Model: IP-COM-PORT

|                |                                  | PRODUCT SPECIFI                                                                 | CATIONS                                                                                                                                                                                                                                                                                                                  |
|----------------|----------------------------------|---------------------------------------------------------------------------------|--------------------------------------------------------------------------------------------------------------------------------------------------------------------------------------------------------------------------------------------------------------------------------------------------------------------------|
| <b>\$</b>      | Ports                            | RS232<br>RS485<br>RJ45                                                          | RS232 ASCII / HEX 2 way connection<br>Modbus, RS485 ASCII / HEX 2 way connection<br>Ethernet UDP - TCP/IP connection                                                                                                                                                                                                     |
| TISBUS         | TIS Bus                          | Number of devices on 1 line<br>Bus voltage<br>Current consumption<br>Protection | Max. 64 12-32 V DC <30 mA / 24 V DC Reverse polarity protection                                                                                                                                                                                                                                                          |
| ( <del>)</del> | Reaction time                    |                                                                                 | approx. 20ms                                                                                                                                                                                                                                                                                                             |
| ¢°             | Functions & programmable options | RS232 RS485 Ethernet Rj45 Upgrading PRG button                                  | Sending 1980 × 15 ASCII characters messages, Receiving 99 × 15 ASCII characters messages Modbus RTU Slave/Master option Sending 1980 × 15 ASCII characters messages Receiving 99 × 15 ASCII characters messages UDP TIS Protocol – TCP/IP TIS Cloud By UDP Ethernet port To reset IP address to 192.168.10.100 (default) |
| <b>T</b> o     | Mounting                         | Din Rail<br>Wall mount                                                          | Standard 35 mm din rail screw holder on the back of the module                                                                                                                                                                                                                                                           |
| ====           | Connection terminal              | Load and Power<br>Data / bus                                                    | Screw terminal 0,254mm2  Male/female connectors Link + screw Terminal                                                                                                                                                                                                                                                    |
| Ô              | Weight                           | Without packaging                                                               | 210g                                                                                                                                                                                                                                                                                                                     |
| +              | Dimensions                       | Width x length x height                                                         | 90mm x 73mm x 76mm                                                                                                                                                                                                                                                                                                       |
|                | Housing                          | Materials Casing color IP rating                                                | Fireproof ABS<br>Black Gray<br>IP 20                                                                                                                                                                                                                                                                                     |
|                | Temperature range                | Operation<br>Storage<br>Transport                                               | -3060°C<br>-2060°C<br>-3075°C                                                                                                                                                                                                                                                                                            |
| <b>&amp;</b>   | Air humidity                     |                                                                                 | <85% non-condensing                                                                                                                                                                                                                                                                                                      |