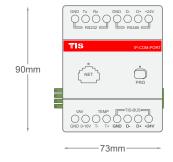

# TIS COMMUNICATION PORT

IP Gateway with RS232/RS485 Ports Model: IP-COM-PORT

|                |                                  | PRODUCT SPECIFI                                                                 | CATIONS                                                                                                                                                                                                                                                                                                                  |
|----------------|----------------------------------|---------------------------------------------------------------------------------|--------------------------------------------------------------------------------------------------------------------------------------------------------------------------------------------------------------------------------------------------------------------------------------------------------------------------|
| <b>\$</b>      | Ports                            | RS232<br>RS485<br>RJ45                                                          | RS232 ASCII / HEX 2 way connection<br>Modbus, RS485 ASCII / HEX 2 way connection<br>Ethernet UDP - TCP/IP connection                                                                                                                                                                                                     |
| TISBUS         | TIS Bus                          | Number of devices on 1 line<br>Bus voltage<br>Current consumption<br>Protection | Max. 64 12-32 V DC <30 mA / 24 V DC Reverse polarity protection                                                                                                                                                                                                                                                          |
| ( <del>)</del> | Reaction time                    |                                                                                 | approx. 20ms                                                                                                                                                                                                                                                                                                             |
| ¢°             | Functions & programmable options | RS232 RS485 Ethernet Rj45 Upgrading PRG button                                  | Sending 1980 × 15 ASCII characters messages, Receiving 99 × 15 ASCII characters messages Modbus RTU Slave/Master option Sending 1980 × 15 ASCII characters messages Receiving 99 × 15 ASCII characters messages UDP TIS Protocol – TCP/IP TIS Cloud By UDP Ethernet port To reset IP address to 192.168.10.100 (default) |
| <b>T</b> o     | Mounting                         | Din Rail<br>Wall mount                                                          | Standard 35 mm din rail screw holder on the back of the module                                                                                                                                                                                                                                                           |
| ====           | Connection terminal              | Load and Power<br>Data / bus                                                    | Screw terminal 0,254mm2  Male/female connectors Link + screw Terminal                                                                                                                                                                                                                                                    |
| Ô              | Weight                           | Without packaging                                                               | 210g                                                                                                                                                                                                                                                                                                                     |
| +              | Dimensions                       | Width x length x height                                                         | 90mm x 73mm x 76mm                                                                                                                                                                                                                                                                                                       |
|                | Housing                          | Materials Casing color IP rating                                                | Fireproof ABS<br>Black Gray<br>IP 20                                                                                                                                                                                                                                                                                     |
|                | Temperature range                | Operation<br>Storage<br>Transport                                               | -3060°C<br>-2060°C<br>-3075°C                                                                                                                                                                                                                                                                                            |
| <b>&amp;</b>   | Air humidity                     |                                                                                 | <85% non-condensing                                                                                                                                                                                                                                                                                                      |