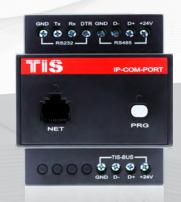

#### **KEY FEATURES**

- Operating on TIS BUS protocol
- ★ Standard din-rail module
- ★ Featuring RS232/RS485 ports
- ★ Offering UDP & TCP connections

# TIS COMMUNICATION PORT

IP Gateway with RS232/RS485 Ports Model: IP-COM-PORT

|                |                                  | PRODUCT SPECIFI                                                                 | CATIONS                                                                                                                                                                                                                                                                                                                  |
|----------------|----------------------------------|---------------------------------------------------------------------------------|--------------------------------------------------------------------------------------------------------------------------------------------------------------------------------------------------------------------------------------------------------------------------------------------------------------------------|
| <b>\$</b>      | Ports                            | RS232<br>RS485<br>RJ45                                                          | RS232 ASCII / HEX 2 way connection<br>Modbus, RS485 ASCII / HEX 2 way connection<br>Ethernet UDP - TCP/IP connection                                                                                                                                                                                                     |
| TISBUS         | TIS Bus                          | Number of devices on 1 line<br>Bus voltage<br>Current consumption<br>Protection | Max. 64 12-32 V DC <30 mA / 24 V DC Reverse polarity protection                                                                                                                                                                                                                                                          |
| ( <del>)</del> | Reaction time                    |                                                                                 | approx. 20ms                                                                                                                                                                                                                                                                                                             |
| ¢°             | Functions & programmable options | RS232 RS485 Ethernet Rj45 Upgrading PRG button                                  | Sending 1980 × 15 ASCII characters messages, Receiving 99 × 15 ASCII characters messages Modbus RTU Slave/Master option Sending 1980 × 15 ASCII characters messages Receiving 99 × 15 ASCII characters messages UDP TIS Protocol – TCP/IP TIS Cloud By UDP Ethernet port To reset IP address to 192.168.10.100 (default) |
| <b>T</b> o     | Mounting                         | Din Rail<br>Wall mount                                                          | Standard 35 mm din rail screw holder on the back of the module                                                                                                                                                                                                                                                           |
| ====           | Connection terminal              | Load and Power<br>Data / bus                                                    | Screw terminal 0,254mm2  Male/female connectors Link + screw Terminal                                                                                                                                                                                                                                                    |
| Ô              | Weight                           | Without packaging                                                               | 210g                                                                                                                                                                                                                                                                                                                     |
| +              | Dimensions                       | Width x length x height                                                         | 90mm x 73mm x 76mm                                                                                                                                                                                                                                                                                                       |
|                | Housing                          | Materials Casing color IP rating                                                | Fireproof ABS<br>Black Gray<br>IP 20                                                                                                                                                                                                                                                                                     |
|                | Temperature range                | Operation<br>Storage<br>Transport                                               | -3060°C<br>-2060°C<br>-3075°C                                                                                                                                                                                                                                                                                            |
| <b>&amp;</b>   | Air humidity                     |                                                                                 | <85% non-condensing                                                                                                                                                                                                                                                                                                      |