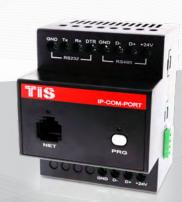

#### **KEY FEATURES**

- Operating on TIS BUS protocol
- ★ Standard din-rail module
- ★ Featuring RS232/RS485 ports
- ★ Offering UDP & TCP connections

# TIS COMMUNICATION PORT

IP Gateway with RS232/RS485 Ports Model: IP-COM-PORT

|                |                                  | PRODUCT SPECIFI                                                                 | CATIONS                                                                                                                                                                                                                                                                                                                  |
|----------------|----------------------------------|---------------------------------------------------------------------------------|--------------------------------------------------------------------------------------------------------------------------------------------------------------------------------------------------------------------------------------------------------------------------------------------------------------------------|
| <b>\$</b>      | Ports                            | RS232<br>RS485<br>RJ45                                                          | RS232 ASCII / HEX 2 way connection<br>Modbus, RS485 ASCII / HEX 2 way connection<br>Ethernet UDP - TCP/IP connection                                                                                                                                                                                                     |
| TISBUS         | TIS Bus                          | Number of devices on 1 line<br>Bus voltage<br>Current consumption<br>Protection | Max. 64 12-32 V DC <30 mA / 24 V DC Reverse polarity protection                                                                                                                                                                                                                                                          |
| ( <del>)</del> | Reaction time                    |                                                                                 | approx. 20ms                                                                                                                                                                                                                                                                                                             |
| ¢°             | Functions & programmable options | RS232 RS485 Ethernet Rj45 Upgrading PRG button                                  | Sending 1980 × 15 ASCII characters messages, Receiving 99 × 15 ASCII characters messages Modbus RTU Slave/Master option Sending 1980 × 15 ASCII characters messages Receiving 99 × 15 ASCII characters messages UDP TIS Protocol – TCP/IP TIS Cloud By UDP Ethernet port To reset IP address to 192.168.10.100 (default) |
| <b>T</b> o     | Mounting                         | Din Rail<br>Wall mount                                                          | Standard 35 mm din rail screw holder on the back of the module                                                                                                                                                                                                                                                           |
| ====           | Connection terminal              | Load and Power<br>Data / bus                                                    | Screw terminal 0,254mm2  Male/female connectors Link + screw Terminal                                                                                                                                                                                                                                                    |
| Ô              | Weight                           | Without packaging                                                               | 210g                                                                                                                                                                                                                                                                                                                     |
| +              | Dimensions                       | Width x length x height                                                         | 90mm x 73mm x 76mm                                                                                                                                                                                                                                                                                                       |
|                | Housing                          | Materials Casing color IP rating                                                | Fireproof ABS<br>Black Gray<br>IP 20                                                                                                                                                                                                                                                                                     |
|                | Temperature range                | Operation<br>Storage<br>Transport                                               | -3060°C<br>-2060°C<br>-3075°C                                                                                                                                                                                                                                                                                            |
| <b>&amp;</b>   | Air humidity                     |                                                                                 | <85% non-condensing                                                                                                                                                                                                                                                                                                      |