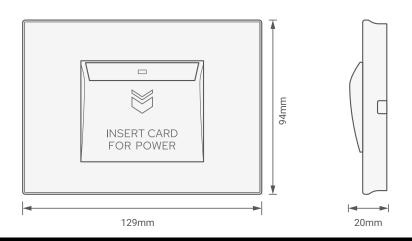

# TIS LUNA CARD SWITCH

Card Holder Panel Model: LUNA-CARD

| PRODUCT SPECIFICATIONS |                     |                                                                   |                                                                                       |
|------------------------|---------------------|-------------------------------------------------------------------|---------------------------------------------------------------------------------------|
| <u>+</u>               | Inputs              | RF card reader                                                    | Temic RF Type                                                                         |
| (TISBUS)               | TIS Bus             | Number of devices on 1 line<br>Bus voltage<br>Current consumption | Max. 64<br>12-32 V DC<br><25 mA / 24 V DC                                             |
| <b>©</b>               | Protection          |                                                                   | Reverse Polarity Protection<br>ESD Protection                                         |
| ( <del>)</del>         | Reaction time       |                                                                   | approx. 20ms                                                                          |
| † <del>!</del> †       | Operation           | Card switch TIS bus Upgrading                                     | Card RF reader<br>TIS Protocol messages and commands<br>By Rs485 upgrading kit        |
| To                     | Mounting            | din rail<br>Wall mount                                            | Standard 35 mm Din rail Screw holder on the back of the module                        |
| <b>==</b>              | Connection terminal | Load and Power<br>Data / bus                                      | Screw terminal 0,254mm2  Male female connectors Link + screw Terminal                 |
| <b>O</b> O             | Functions           | CARD Switch                                                       | To turn off lights if no occupancy or if card removed                                 |
| å                      | Weight              | Without packaging                                                 | 120g                                                                                  |
| +                      | Dimensions          | Width $\times$ Length $\times$ Height                             | 129mm × 20mm × 94mm                                                                   |
|                        | Housing             | Materials Casing color Button color IP rating                     | Fireproof PC / Glass in front<br>Silver plating frame. Glass black<br>Silver<br>IP 50 |
| ß                      | Temperature range   | Operation<br>Storage<br>Transport                                 | -1060°C<br>-2050°C<br>-2575°C                                                         |
| Ø                      | Air humidity        |                                                                   | <80% non-condensing                                                                   |