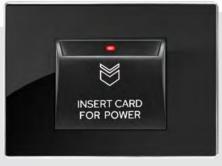

## TIS LUNA CARD SWITCH

Card Holder Panel

Model: LUNA-CARD

## **OVERVIEW**

This product is a programmable card reader device designed for hospitality facilities. Placed in corridor next to a room door, it provides access control bu communicating with RFID cards.