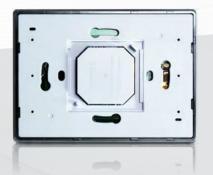

## **KEY FEATURES**

- Wall mount card holder
- Secured by clamps and screw locks
- Minimizing energy wastage
- Easily adjustable to a hotel design

# TIS LUNA CARD SWITCH

Card Holder Panel Model: LUNA-CARD

| PRODUCT SPECIFICATIONS |                     |                                                                   |                                                                                       |
|------------------------|---------------------|-------------------------------------------------------------------|---------------------------------------------------------------------------------------|
| <u>+</u>               | Inputs              | RF card reader                                                    | Temic RF Type                                                                         |
| (TISBUS)               | TIS Bus             | Number of devices on 1 line<br>Bus voltage<br>Current consumption | Max. 64<br>12-32 V DC<br><25 mA / 24 V DC                                             |
| <b>©</b>               | Protection          |                                                                   | Reverse Polarity Protection<br>ESD Protection                                         |
| ( <del>)</del>         | Reaction time       |                                                                   | approx. 20ms                                                                          |
| † <del>!</del> †       | Operation           | Card switch TIS bus Upgrading                                     | Card RF reader<br>TIS Protocol messages and commands<br>By Rs485 upgrading kit        |
| To                     | Mounting            | din rail<br>Wall mount                                            | Standard 35 mm Din rail Screw holder on the back of the module                        |
| <b>==</b>              | Connection terminal | Load and Power<br>Data / bus                                      | Screw terminal 0,254mm2  Male female connectors Link + screw Terminal                 |
| <b>O</b> O             | Functions           | CARD Switch                                                       | To turn off lights if no occupancy or if card removed                                 |
| å                      | Weight              | Without packaging                                                 | 120g                                                                                  |
| +                      | Dimensions          | Width $\times$ Length $\times$ Height                             | 129mm × 20mm × 94mm                                                                   |
|                        | Housing             | Materials Casing color Button color IP rating                     | Fireproof PC / Glass in front<br>Silver plating frame. Glass black<br>Silver<br>IP 50 |
| ß                      | Temperature range   | Operation<br>Storage<br>Transport                                 | -1060°C<br>-2050°C<br>-2575°C                                                         |
| Ø                      | Air humidity        |                                                                   | <80% non-condensing                                                                   |