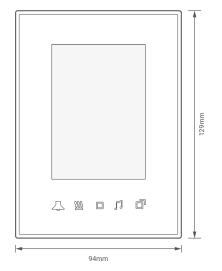

## TIS LUNA TFT PANEL 4.3" Touch Panel

Model: LUNA-TFT43

| PRODUCT SPECIFICATIONS |                     |                                                                                   |                                                                                                                          |  |
|------------------------|---------------------|-----------------------------------------------------------------------------------|--------------------------------------------------------------------------------------------------------------------------|--|
|                        | LCD                 | Size Resolution Contrast Viewing direction                                        | 3.5"<br>320*480 Pixels<br>500<br>160 degree                                                                              |  |
| 2                      | Touch               | Active area<br>Touch Type                                                         | 4.3"<br>Capacitive                                                                                                       |  |
| <u>+</u>               | Input               | Temp sensor IR receiver Using Panel Addition                                      | Resistive Temp Sensor TIS Infrared code receiver 2-3 Digital Input                                                       |  |
| <u>.</u>               | Output              | Using Panel Addition 3R Using Panel Addition 3DL-12V Using Panel Addition 2DL-IRE | 3 Relay Output 3A/5A<br>12V DC 50mA Output<br>IR Emitter                                                                 |  |
| TISBUS                 | TIS Bus             | Number of devices on 1 line Bus voltage Current consumption                       | Max. 64<br>12-32 V DC<br><80 mA / 24 V DC                                                                                |  |
| <b>9</b>               | Protection          |                                                                                   | Reverse polarity protection<br>ESD Protection                                                                            |  |
| <b>(</b> )             | Reaction time       |                                                                                   | approx. 20ms                                                                                                             |  |
| To                     | Mounting            | Wall mount                                                                        | by 2 screws on the back box (UK, EU, US)                                                                                 |  |
| ===                    | Connection terminal | Data                                                                              | 2 male pins connectors to fit in panel addition                                                                          |  |
| †‡†                    | Operation           | LCD<br>touch buttons<br>Backlight<br>TIS bus<br>Upgrading                         | TFT full color 5 buttons for menu selection 2 White indicators TIS protocol messages and commands By Rs485 upgrading kit |  |
| o <sub>o</sub>         | Functions           | 1 Press<br>Long Press<br>Double click<br>IR receiver                              | ON/OFF/Scene Dim or ramp the lights Extra Scene Music, scene, lights control                                             |  |
| Ĝ                      | Weight              | Without packaging                                                                 | 200g                                                                                                                     |  |
| +                      | Dimensions          | Width × length × height                                                           | 94mm × 129mm × 13mm                                                                                                      |  |