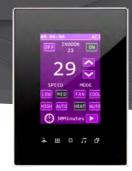

### **OVERVIEW**

This product is a BUS-operated wall panel with touch buttons for smart control over lights, curtains, indoor climate, appliances, and preset scenarios. This switch is remotely controllable and applicable in various types of buildings.

#### **KEY BENEFITS**

- Compatible with other TIS solutions
- TFT LCD in trendy black/white finishes
- Smooth & automatic scene activation
- + Full control over home, hotel & office rooms

#### **KEY FEATURES**

- Nice interface with high sensitivity
- Easy-to-navigate setting layouts
- ★ Programmable for scenes & presets
- ★ Controllable through TIS App