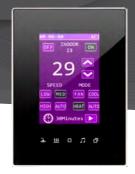

### **OVERVIEW**

This product is a BUS-operated wall panel with touch buttons for smart control over lights, curtains, indoor climate, appliances, and preset scenarios. This switch is remotely controllable and applicable in various types of buildings.

#### **KEY BENEFITS**

- Compatible with other TIS solutions
- TFT LCD in trendy black/white finishes
- Smooth & automatic scene activation
- + Full control over home, hotel & office rooms

#### **KEY FEATURES**

- Nice interface with high sensitivity
- Easy-to-navigate setting layouts
- ★ Programmable for scenes & presets
- ★ Controllable through TIS App