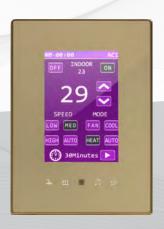

### **OVERVIEW**

This product is a BUS-operated wall panel with touch buttons for smart control over lights, curtains, indoor climate, appliances, and preset scenarios. This switch is remotely controllable and applicable in various types of buildings.