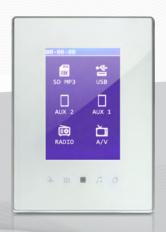

### **OVERVIEW**

This product is a BUS-operated wall panel with touch buttons for smart control over lights, curtains, indoor climate, appliances, and preset scenarios. This switch is remotely controllable and applicable in various types of buildings.