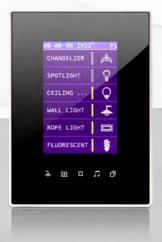

### **OVERVIEW**

This product is a BUS-operated wall panel with touch buttons for smart control over lights, curtains, indoor climate, appliances, and preset scenarios. This switch is remotely controllable and applicable in various types of buildings.

#### **KEY FEATURES**

- Nice interface with high sensitivity
- Easy-to-navigate setting layouts
- ★ Programmable for scenes & presets
- ★ Controllable through TIS App