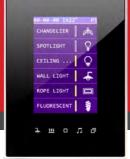

### **OVERVIEW**

This product is a BUS-operated wall panel with touch buttons for smart control over lights, curtains, indoor climate, appliances, and preset scenarios. This switch is remotely controllable and applicable in various types of buildings.

#### **KEY FEATURES**

- Nice interface with high sensitivity
- Easy-to-navigate setting layouts
- ★ Programmable for scenes & presets
- ★ Controllable through TIS App