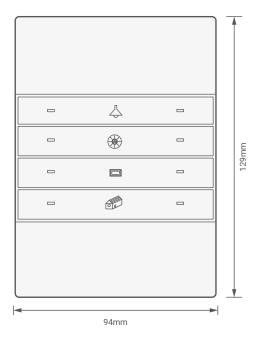

#### **KEY FEATURES**

- ★ Compatibility with all types of back boxes
- Delicate push buttons with backlit
- Programmable for scenes & presets
- Controllable via TIS App & remote control

| PRODUCT SPECIFICATIONS |                     |                                                                                         |                                                                                                                                                                   |
|------------------------|---------------------|-----------------------------------------------------------------------------------------|-------------------------------------------------------------------------------------------------------------------------------------------------------------------|
| 1                      | Input               | IR receiver<br>Using Panel Addition                                                     | TIS Infrared code receiver<br>2-3 Digital Inputs                                                                                                                  |
| <u>t</u>               | Output              | Using Panel Addition 3R<br>Using Panel Addition 3DL-12V<br>Using Panel Addition 2DL-IRE | 3 Relay Output 3A/5A<br>12V DC 50mA Output<br>IR Emitter                                                                                                          |
| TISBUS                 | TIS Bus             | Number of devices on 1 line<br>Bus voltage<br>Current consumption                       | Max. 64<br>12-32 V DC<br><35 mA / 24 V DC                                                                                                                         |
| <b>3</b>               | Protection          |                                                                                         | Reverse Polarity Protection<br>ESD Protection                                                                                                                     |
| ( <del>)</del>         | Reaction time       |                                                                                         | approx. 20ms                                                                                                                                                      |
| <b>T</b> o             | Mounting            | Wall mount                                                                              | by 2 screws on the back box (UK, EU, US)                                                                                                                          |
|                        | Connection terminal | Data                                                                                    | 2 male connectors pins to fit in panel addition                                                                                                                   |
| †‡†                    | Operation           | 8/4 Buttons Indicator LED Backlight TIS bus Upgrading                                   | For controlling lights, scene, etc.<br>8/4 Blue and Orange LED<br>4/2 pairs of White neon LED<br>TIS Protocol messages and commands<br>1 X mini USB for upgrading |
| o <sub>o</sub>         | Functions           | 1 Press<br>Long Press<br>Double click<br>IR receiver                                    | ON / OFF / Scene Dim or ramp the lights Extra Scene Music, scene, lights control                                                                                  |
| å                      | Weight              | Without packaging                                                                       | 140g                                                                                                                                                              |
| +                      | Dimensions          | Width $\times$ length $\times$ height                                                   | 94mm × 129mm × 15mm                                                                                                                                               |
|                        | Housing             | Materials Casing color Internal Parts color IP rating                                   | Fireproof PC Black, Titanium, Silver, White, Champaign, Coal, Bronze or Custom color Black & White IP 30                                                          |
|                        | Temperature range   | Operation<br>Storage<br>Transport                                                       | -1060°C<br>-2050°C<br>-2575°C                                                                                                                                     |
| <b>&amp;</b>           | Air humidity        |                                                                                         | <85% non-condensing                                                                                                                                               |