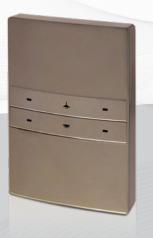

## **OVERVIEW**

This product is a wall switch with push buttons designed for light control and dimming. It comes with various casing colors and customizable backlit RGBW for an easy combination with interior schemes.

#### **KEY FEATURES**

- ★ Compatibility with all types of back boxes
- Delicate push buttons with backlit
- Programmable for scenes & presets
- Controllable via TIS App & remote control

| PRODUCT SPECIFICATIONS |                     |                                                                                         |                                                                                                                                                                   |
|------------------------|---------------------|-----------------------------------------------------------------------------------------|-------------------------------------------------------------------------------------------------------------------------------------------------------------------|
| 1                      | Input               | IR receiver<br>Using Panel Addition                                                     | TIS Infrared code receiver<br>2-3 Digital Inputs                                                                                                                  |
| <u>t</u>               | Output              | Using Panel Addition 3R<br>Using Panel Addition 3DL-12V<br>Using Panel Addition 2DL-IRE | 3 Relay Output 3A/5A<br>12V DC 50mA Output<br>IR Emitter                                                                                                          |
| TISBUS                 | TIS Bus             | Number of devices on 1 line<br>Bus voltage<br>Current consumption                       | Max. 64<br>12-32 V DC<br><35 mA / 24 V DC                                                                                                                         |
| <b>3</b>               | Protection          |                                                                                         | Reverse Polarity Protection<br>ESD Protection                                                                                                                     |
| ( <del>)</del>         | Reaction time       |                                                                                         | approx. 20ms                                                                                                                                                      |
| <b>T</b> o             | Mounting            | Wall mount                                                                              | by 2 screws on the back box (UK, EU, US)                                                                                                                          |
|                        | Connection terminal | Data                                                                                    | 2 male connectors pins to fit in panel addition                                                                                                                   |
| †‡†                    | Operation           | 8/4 Buttons Indicator LED Backlight TIS bus Upgrading                                   | For controlling lights, scene, etc.<br>8/4 Blue and Orange LED<br>4/2 pairs of White neon LED<br>TIS Protocol messages and commands<br>1 X mini USB for upgrading |
| o <sub>o</sub>         | Functions           | 1 Press<br>Long Press<br>Double click<br>IR receiver                                    | ON / OFF / Scene Dim or ramp the lights Extra Scene Music, scene, lights control                                                                                  |
| å                      | Weight              | Without packaging                                                                       | 140g                                                                                                                                                              |
| +                      | Dimensions          | Width $\times$ length $\times$ height                                                   | 94mm × 129mm × 15mm                                                                                                                                               |
|                        | Housing             | Materials Casing color Internal Parts color IP rating                                   | Fireproof PC Black, Titanium, Silver, White, Champaign, Coal, Bronze or Custom color Black & White IP 30                                                          |
|                        | Temperature range   | Operation<br>Storage<br>Transport                                                       | -1060°C<br>-2050°C<br>-2575°C                                                                                                                                     |
| <b>&amp;</b>           | Air humidity        |                                                                                         | <85% non-condensing                                                                                                                                               |