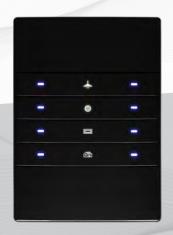

## **OVERVIEW**

This product is a wall switch with push buttons designed for light control and dimming. It comes with various casing colors and customizable backlit RGBW for an easy combination with interior schemes.

#### **KEY FEATURES**

- ★ Compatibility with all types of back boxes
- Delicate push buttons with backlit
- Programmable for scenes & presets
- Controllable via TIS App & remote control

| PRODUCT SPECIFICATIONS |                     |                                                                                         |                                                                                                                                                                   |
|------------------------|---------------------|-----------------------------------------------------------------------------------------|-------------------------------------------------------------------------------------------------------------------------------------------------------------------|
| 1                      | Input               | IR receiver<br>Using Panel Addition                                                     | TIS Infrared code receiver<br>2-3 Digital Inputs                                                                                                                  |
| <u>t</u>               | Output              | Using Panel Addition 3R<br>Using Panel Addition 3DL-12V<br>Using Panel Addition 2DL-IRE | 3 Relay Output 3A/5A<br>12V DC 50mA Output<br>IR Emitter                                                                                                          |
| TISBUS                 | TIS Bus             | Number of devices on 1 line<br>Bus voltage<br>Current consumption                       | Max. 64<br>12-32 V DC<br><35 mA / 24 V DC                                                                                                                         |
| <b>3</b>               | Protection          |                                                                                         | Reverse Polarity Protection<br>ESD Protection                                                                                                                     |
| ( <del>)</del>         | Reaction time       |                                                                                         | approx. 20ms                                                                                                                                                      |
| <b>T</b> o             | Mounting            | Wall mount                                                                              | by 2 screws on the back box (UK, EU, US)                                                                                                                          |
|                        | Connection terminal | Data                                                                                    | 2 male connectors pins to fit in panel addition                                                                                                                   |
| †‡†                    | Operation           | 8/4 Buttons Indicator LED Backlight TIS bus Upgrading                                   | For controlling lights, scene, etc.<br>8/4 Blue and Orange LED<br>4/2 pairs of White neon LED<br>TIS Protocol messages and commands<br>1 X mini USB for upgrading |
| o <sub>o</sub>         | Functions           | 1 Press<br>Long Press<br>Double click<br>IR receiver                                    | ON / OFF / Scene Dim or ramp the lights Extra Scene Music, scene, lights control                                                                                  |
| å                      | Weight              | Without packaging                                                                       | 140g                                                                                                                                                              |
| +                      | Dimensions          | Width $\times$ length $\times$ height                                                   | 94mm × 129mm × 15mm                                                                                                                                               |
|                        | Housing             | Materials Casing color Internal Parts color IP rating                                   | Fireproof PC Black, Titanium, Silver, White, Champaign, Coal, Bronze or Custom color Black & White IP 30                                                          |
|                        | Temperature range   | Operation<br>Storage<br>Transport                                                       | -1060°C<br>-2050°C<br>-2575°C                                                                                                                                     |
| <b>&amp;</b>           | Air humidity        |                                                                                         | <85% non-condensing                                                                                                                                               |