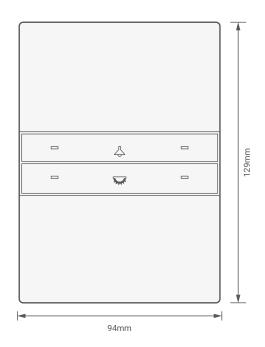

#### **KEY FEATURES**

- ★ Compatibility with all types of back boxes
- Delicate push buttons with backlit
- Programmable for scenes & presets
- Controllable via TIS App & remote control

| PRODUCT SPECIFICATIONS |                     |                                                                                         |                                                                                                                                                                   |
|------------------------|---------------------|-----------------------------------------------------------------------------------------|-------------------------------------------------------------------------------------------------------------------------------------------------------------------|
| 1                      | Input               | IR receiver<br>Using Panel Addition                                                     | TIS Infrared code receiver<br>2-3 Digital Inputs                                                                                                                  |
| <u>t</u>               | Output              | Using Panel Addition 3R<br>Using Panel Addition 3DL-12V<br>Using Panel Addition 2DL-IRE | 3 Relay Output 3A/5A<br>12V DC 50mA Output<br>IR Emitter                                                                                                          |
| TISBUS                 | TIS Bus             | Number of devices on 1 line<br>Bus voltage<br>Current consumption                       | Max. 64<br>12-32 V DC<br><35 mA / 24 V DC                                                                                                                         |
| <b>3</b>               | Protection          |                                                                                         | Reverse Polarity Protection<br>ESD Protection                                                                                                                     |
| ( <del>)</del>         | Reaction time       |                                                                                         | approx. 20ms                                                                                                                                                      |
| <b>T</b> o             | Mounting            | Wall mount                                                                              | by 2 screws on the back box (UK, EU, US)                                                                                                                          |
|                        | Connection terminal | Data                                                                                    | 2 male connectors pins to fit in panel addition                                                                                                                   |
| †‡†                    | Operation           | 8/4 Buttons Indicator LED Backlight TIS bus Upgrading                                   | For controlling lights, scene, etc.<br>8/4 Blue and Orange LED<br>4/2 pairs of White neon LED<br>TIS Protocol messages and commands<br>1 X mini USB for upgrading |
| o <sub>o</sub>         | Functions           | 1 Press<br>Long Press<br>Double click<br>IR receiver                                    | ON / OFF / Scene Dim or ramp the lights Extra Scene Music, scene, lights control                                                                                  |
| å                      | Weight              | Without packaging                                                                       | 140g                                                                                                                                                              |
| +                      | Dimensions          | Width $\times$ length $\times$ height                                                   | 94mm × 129mm × 15mm                                                                                                                                               |
|                        | Housing             | Materials Casing color Internal Parts color IP rating                                   | Fireproof PC Black, Titanium, Silver, White, Champaign, Coal, Bronze or Custom color Black & White IP 30                                                          |
|                        | Temperature range   | Operation<br>Storage<br>Transport                                                       | -1060°C<br>-2050°C<br>-2575°C                                                                                                                                     |
| <b>&amp;</b>           | Air humidity        |                                                                                         | <85% non-condensing                                                                                                                                               |