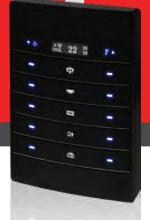

## **OVERVIEW**

This product is a wall switch with an OLED and push buttons designed for temperature, lights, and motorized curtain control. It comes with various casing colors and customizable backlit for a convenient combination with interior schemes.

### **KEY FEATURES**

- ★ 1" OLED for temperature display
- Delicate push buttons with backlit
- ★ Programmable for scenes & presets
- Controllable via TIS App& remote control