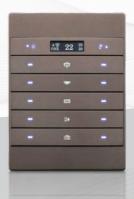

## **OVERVIEW**

This product is a wall switch with an OLED and push buttons designed for temperature, lights, and motorized curtain control. It comes with various casing colors and customizable backlit for a convenient combination with interior schemes.

### **KEY FEATURES**

- ★ 1" OLED for temperature display
- Delicate push buttons with backlit
- ★ Programmable for scenes & presets
- Controllable via TIS App& remote control