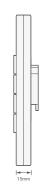

# TIS MARS PANEL

| PRODUCT SPECIFICATIONS |                     |                                                                                         |                                                                                                                                                                                                              |
|------------------------|---------------------|-----------------------------------------------------------------------------------------|--------------------------------------------------------------------------------------------------------------------------------------------------------------------------------------------------------------|
| <u></u>                | Input               | Temp sensor<br>IR receiver<br>Using Panel Addition                                      | Resistive Temp Sensor<br>TIS Infrared code receiver<br>2-3 Digital Inputs                                                                                                                                    |
| <u>.</u>               | Output              | Using Panel Addition 3R<br>Using Panel Addition 3DL-12V<br>Using Panel Addition 2DL-IRE | 3 Relay Output 3A/5A<br>12V DC 50mA Output<br>IR Emitter                                                                                                                                                     |
| TISBUS                 | TIS Bus             | Number of devices on 1 line<br>Bus voltage<br>Current consumption                       | Max. 64<br>12-32 V DC<br><40 mA / 24 V DC                                                                                                                                                                    |
| <b>9</b>               | Protection          |                                                                                         | Reverse Polarity Protection<br>ESD Protection                                                                                                                                                                |
| ( <del>)</del>         | Reaction time       |                                                                                         | approx. 20ms                                                                                                                                                                                                 |
| <b>‡</b> o             | Mounting            | Wall mount                                                                              | by 2 screws on the back box (UK, EU, US)                                                                                                                                                                     |
| ===                    | Connection terminal | Data                                                                                    | 2 male connector pins to fit in panel addition                                                                                                                                                               |
| † <del>!</del> †       | Operation           | Display 12 Buttons Indicator LED Backlight TIS bus Upgrading                            | " OLED Screen     For controlling lights, Air condition scene, etc     10 Blue and Red LED + 1 Green LED     5 pairs of White neon LED     TIS Protocol messages and commands     1 X mini USB for upgrading |
| o°,                    | Functions           | 1 Press<br>Long Press<br>Double click<br>IR receiver                                    | ON / OFF / Scene Dim or ramp the lights Extra Scene Music, scene, lights control                                                                                                                             |
| å                      | Weight              | Without packaging                                                                       | 150g                                                                                                                                                                                                         |
| +                      | Dimensions          | Width $\times$ length $\times$ height                                                   | 94mm × 129mm × 15mm                                                                                                                                                                                          |
|                        | Housing             | Materials Casing color Internal Parts color IP rating                                   | Fireproof PC Black, Titanium, Silver, White, Champaign, Coal, Bronze or Custom color Black & White IP 30                                                                                                     |
| ß                      | Temperature range   | Operation<br>Storage<br>Transport                                                       | -1060°C<br>-2050°C<br>-2575°C                                                                                                                                                                                |
| <b>&amp;</b>           | Air humidity        |                                                                                         | <85% non-condensing                                                                                                                                                                                          |