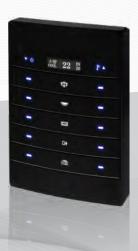

## **OVERVIEW**

This product is a wall switch with an OLED and push buttons designed for temperature, lights, and motorized curtain control. It comes with various casing colors and customizable backlit for a convenient combination with interior schemes.

### **KEY FEATURES**

- ★ 1" OLED for temperature display
- Delicate push buttons with backlit
- ★ Programmable for scenes & presets
- Controllable via TIS App& remote control