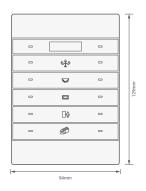

## **OVERVIEW**

This product is a wall switch with an OLED and push buttons designed for temperature, lights, and motorized curtain control. It comes with various casing colors and customizable backlit for a convenient combination with interior schemes.

### **KEY FEATURES**

- ★ 1" OLED for temperature display
- Delicate push buttons with backlit
- ★ Programmable for scenes & presets
- Controllable via TIS App& remote control

# TIS MARS PANEL

| PRODUCT SPECIFICATIONS |                     |                                                                                         |                                                                                                                                                                                                              |
|------------------------|---------------------|-----------------------------------------------------------------------------------------|--------------------------------------------------------------------------------------------------------------------------------------------------------------------------------------------------------------|
| <u></u>                | Input               | Temp sensor<br>IR receiver<br>Using Panel Addition                                      | Resistive Temp Sensor<br>TIS Infrared code receiver<br>2-3 Digital Inputs                                                                                                                                    |
| <u>.</u>               | Output              | Using Panel Addition 3R<br>Using Panel Addition 3DL-12V<br>Using Panel Addition 2DL-IRE | 3 Relay Output 3A/5A<br>12V DC 50mA Output<br>IR Emitter                                                                                                                                                     |
| TISBUS                 | TIS Bus             | Number of devices on 1 line<br>Bus voltage<br>Current consumption                       | Max. 64<br>12-32 V DC<br><40 mA / 24 V DC                                                                                                                                                                    |
| <b>9</b>               | Protection          |                                                                                         | Reverse Polarity Protection<br>ESD Protection                                                                                                                                                                |
| ( <del>)</del>         | Reaction time       |                                                                                         | approx. 20ms                                                                                                                                                                                                 |
| <b>‡</b> o             | Mounting            | Wall mount                                                                              | by 2 screws on the back box (UK, EU, US)                                                                                                                                                                     |
| ===                    | Connection terminal | Data                                                                                    | 2 male connector pins to fit in panel addition                                                                                                                                                               |
| † <del>!</del> †       | Operation           | Display 12 Buttons Indicator LED Backlight TIS bus Upgrading                            | " OLED Screen     For controlling lights, Air condition scene, etc     10 Blue and Red LED + 1 Green LED     5 pairs of White neon LED     TIS Protocol messages and commands     1 X mini USB for upgrading |
| o°,                    | Functions           | 1 Press<br>Long Press<br>Double click<br>IR receiver                                    | ON / OFF / Scene Dim or ramp the lights Extra Scene Music, scene, lights control                                                                                                                             |
| å                      | Weight              | Without packaging                                                                       | 150g                                                                                                                                                                                                         |
| +                      | Dimensions          | Width $\times$ length $\times$ height                                                   | 94mm × 129mm × 15mm                                                                                                                                                                                          |
|                        | Housing             | Materials Casing color Internal Parts color IP rating                                   | Fireproof PC Black, Titanium, Silver, White, Champaign, Coal, Bronze or Custom color Black & White IP 30                                                                                                     |
| ß                      | Temperature range   | Operation<br>Storage<br>Transport                                                       | -1060°C<br>-2050°C<br>-2575°C                                                                                                                                                                                |
| <b>&amp;</b>           | Air humidity        |                                                                                         | <85% non-condensing                                                                                                                                                                                          |