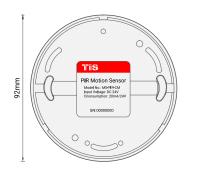

## **TIS PIR SENOR** Ceiling-mount Motion Detector Model: MS-PIR-CM

#### PRODUCT SPECIFICATIONS ÷ Dual element pyro-electric ceramic PIR motion sensor Input Number of devices on 1 line Max. 64 TISBUS **TIS Bus** 12-32 V DC Bus voltage Current consumption <15 mA / 24 V DC PIR range 4-6 meters (installation height 2.6 - 3 meters) [•] Detection PIR detection angle 110° from the celling down 0 Protection **Reverse Polarity Protection** $\mathcal{O}$ **Reaction time** approx. 20ms Îo Mounting Celling mount by 2 screws on the base of the sensor 20003 **Connection terminal** Data / Bus terminal connector 0,25...2mm2 Programming button For assignment of the physical address Indicator LED Blue or Red LED (optional) 1 Operation TIS bus TIS Protocol messages and commands Upgrading 1 X mini USB for upgrading Movement Logic 20 commands on movement action $\mathbf{Q}_{\mathrm{o}}^{\mathrm{O}}$ Functions No Movement Logic 20 commands on no movement action Timer No movement timer for energy efficiency å Weight Without packaging 50g (Ŧ Dimensions Width × length × height 92mm × 92mm × 39mm Materials Fireproof ABS & PC Casing color Gray White Housing Base color Black IP rating IP 20 -10...60°C Operation I **Temperature range** -20...50°C Storage Transport -25...75°C