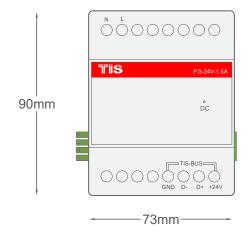

# TIS POWER SUPPLY

24-V DC Power Supply Module Model: P.S-24V-1.5A

| PRODUCT SPECIFICATIONS |                     |                                                           |                                                                                    |
|------------------------|---------------------|-----------------------------------------------------------|------------------------------------------------------------------------------------|
| *                      | Power supply        | Input Voltage Output Power protection Current consumption | 110/240 VAC 50/60 Hz<br>60W / 24V<br>Built-in Protection fuse<br>1500 mA / 24 V DC |
| ĵo                     | Mounting            | Din rail<br>Wall mount                                    | Standard 35 mm din rail screw holder on the back of the module                     |
| ===                    | Connection terminal | Load and Power<br>Data / bus                              | Standard 35 mm din rail screw holder on the back of the module                     |
| ۿ                      | Weight              | Without packaging                                         | 250g                                                                               |
| +                      | Dimensions          | $\text{Length} \times \text{Width} \times \text{Height}$  | $73$ mm $\times$ $76$ mm $\times$ $90$ mm                                          |
|                        | Housing             | Materials<br>Casing color<br>IP rating                    | Fireproof ABS<br>Black Gray<br>IP 20                                               |
| I                      | Temperature range   | Operation<br>Storage<br>Transport                         | -3060°C<br>-2060°C<br>-3075°C                                                      |
|                        | Air humidity        |                                                           | <80% non-condensing                                                                |