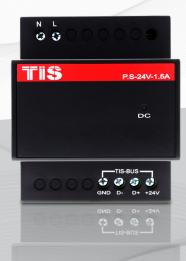

## **TIS POWER SUPPLY**

24-V DC Power Supply Module

Data Sheet Rev 3.2

P.S-24V-1.5A

#### **KEY FEATURES**

- Operating on TIS BUS network
- Equipped with LED indicator
- Advanced overload protection

# TIS POWER SUPPLY

24-V DC Power Supply Module Model: P.S-24V-1.5A

| PRODUCT SPECIFICATIONS |                     |                                                           |                                                                                    |
|------------------------|---------------------|-----------------------------------------------------------|------------------------------------------------------------------------------------|
| *                      | Power supply        | Input Voltage Output Power protection Current consumption | 110/240 VAC 50/60 Hz<br>60W / 24V<br>Built-in Protection fuse<br>1500 mA / 24 V DC |
| ĵo                     | Mounting            | Din rail<br>Wall mount                                    | Standard 35 mm din rail screw holder on the back of the module                     |
| ===                    | Connection terminal | Load and Power<br>Data / bus                              | Standard 35 mm din rail screw holder on the back of the module                     |
| ۿ                      | Weight              | Without packaging                                         | 250g                                                                               |
| +                      | Dimensions          | $\text{Length} \times \text{Width} \times \text{Height}$  | $73$ mm $\times$ $76$ mm $\times$ $90$ mm                                          |
|                        | Housing             | Materials<br>Casing color<br>IP rating                    | Fireproof ABS<br>Black Gray<br>IP 20                                               |
| I                      | Temperature range   | Operation<br>Storage<br>Transport                         | -3060°C<br>-2060°C<br>-3075°C                                                      |
|                        | Air humidity        |                                                           | <80% non-condensing                                                                |