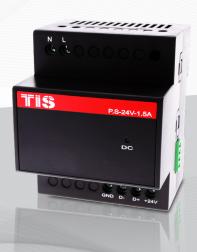

## **TIS POWER SUPPLY**

24-V DC Power Supply Module

Data Sheet Rev 3.2

P.S-24V-1.5A

#### **KEY FEATURES**

- Operating on TIS BUS network
- Equipped with LED indicator
- Advanced overload protection

# TIS POWER SUPPLY

24-V DC Power Supply Module Model: P.S-24V-1.5A

| PRODUCT SPECIFICATIONS |                     |                                                           |                                                                                    |
|------------------------|---------------------|-----------------------------------------------------------|------------------------------------------------------------------------------------|
| *                      | Power supply        | Input Voltage Output Power protection Current consumption | 110/240 VAC 50/60 Hz<br>60W / 24V<br>Built-in Protection fuse<br>1500 mA / 24 V DC |
| ĵo                     | Mounting            | Din rail<br>Wall mount                                    | Standard 35 mm din rail screw holder on the back of the module                     |
| ===                    | Connection terminal | Load and Power<br>Data / bus                              | Standard 35 mm din rail screw holder on the back of the module                     |
| ۿ                      | Weight              | Without packaging                                         | 250g                                                                               |
| +                      | Dimensions          | $\text{Length} \times \text{Width} \times \text{Height}$  | $73$ mm $\times$ $76$ mm $\times$ $90$ mm                                          |
|                        | Housing             | Materials<br>Casing color<br>IP rating                    | Fireproof ABS<br>Black Gray<br>IP 20                                               |
| I                      | Temperature range   | Operation<br>Storage<br>Transport                         | -3060°C<br>-2060°C<br>-3075°C                                                      |
|                        | Air humidity        |                                                           | <80% non-condensing                                                                |