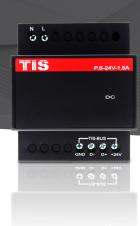

## **TIS POWER SUPPLY**

24-V DC Power Supply Module

Data Sheet Rev 3.2

P.S-24V-1.5A

### **OVERVIEW**

This product is a power supply module designed to be installed in the junction box to provide 24V DC for small power motor drive applications.

#### **KEY FEATURES**

- Operating on TIS BUS network
- Equipped with LED indicator
- Advanced overload protection