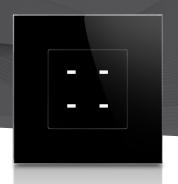

# **TIS TERRE PANEL**

4G Touch Switch

Model: TER-4G

Data Sheet Rev 3.3

# **OVERVIEW**

This product is a wall switch with touch buttons designed for lights and motorized curtains control. It offers customizable backlit color and frame covers for an easy combination with interior schemes.

### **KEY FEATURES**

- Compatibility with all types of back boxes
- Delicate touch buttons with backlit
- ★ Programmable for scenes & presets
- ★ Controllable through TIS App