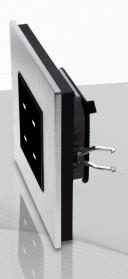

#### **TIS TERRE 4 GANGS**

Terre Touch Panel Model: TER-4G

| PRODUCT SPECIFICATIONS |                     |                                                             |                                                                                                     |
|------------------------|---------------------|-------------------------------------------------------------|-----------------------------------------------------------------------------------------------------|
| 3                      | Touch               | Active area<br>Touch type                                   | 1.5"<br>Capacitive                                                                                  |
| TISBUS                 | TIS Bus             | Number of devices on 1 line Bus voltage Current consumption | Max. 64<br>12-32 V DC<br><20 mA / 24 V DC                                                           |
| •                      | Protection          |                                                             | Reverse Polarity Protection<br>ESD Protection                                                       |
| ( <del>)</del>         | Reaction time       |                                                             | approx. 20ms                                                                                        |
| <b>‡</b> o             | Mounting            | Wall mount                                                  | Attached to Terre base                                                                              |
| ===                    | Connection terminal | Data                                                        | Direct TIS bus connection                                                                           |
| † <b>‡</b> †           | Operation           | Touch Buttons<br>Backlit<br>TIS bus<br>Upgrading            | 4 control buttons<br>LED indicators<br>TIS Protocol messages and commands<br>By Rs485 upgrading kit |
| å                      | Weight              | Without packaging                                           | 60g                                                                                                 |
| +                      | Dimensions          | Width $\times$ length $\times$ height                       | 25mm × 45mm × 45mm                                                                                  |
|                        | Housing             | Materials<br>Internal Parts color<br>IP rating              | Fireproof PC / Glass in front<br>Black & gray<br>IP 50                                              |
|                        | Temperature range   | Operation<br>Storage<br>Transport                           | -1060°C<br>-2050°C<br>-2575°C                                                                       |
|                        | Air humidity        |                                                             | <80% non-condensing                                                                                 |