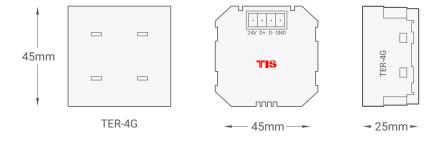

#### **TIS TERRE 4 GANGS**

Terre Touch Panel Model: TER-4G

| PRODUCT SPECIFICATIONS |                     |                                                             |                                                                                                     |
|------------------------|---------------------|-------------------------------------------------------------|-----------------------------------------------------------------------------------------------------|
| 3                      | Touch               | Active area<br>Touch type                                   | 1.5"<br>Capacitive                                                                                  |
| TISBUS                 | TIS Bus             | Number of devices on 1 line Bus voltage Current consumption | Max. 64<br>12-32 V DC<br><20 mA / 24 V DC                                                           |
| •                      | Protection          |                                                             | Reverse Polarity Protection<br>ESD Protection                                                       |
| ( <del>)</del>         | Reaction time       |                                                             | approx. 20ms                                                                                        |
| <b>‡</b> o             | Mounting            | Wall mount                                                  | Attached to Terre base                                                                              |
| ===                    | Connection terminal | Data                                                        | Direct TIS bus connection                                                                           |
| † <b>‡</b> †           | Operation           | Touch Buttons<br>Backlit<br>TIS bus<br>Upgrading            | 4 control buttons<br>LED indicators<br>TIS Protocol messages and commands<br>By Rs485 upgrading kit |
| å                      | Weight              | Without packaging                                           | 60g                                                                                                 |
| +                      | Dimensions          | Width $\times$ length $\times$ height                       | 25mm × 45mm × 45mm                                                                                  |
|                        | Housing             | Materials<br>Internal Parts color<br>IP rating              | Fireproof PC / Glass in front<br>Black & gray<br>IP 50                                              |
|                        | Temperature range   | Operation<br>Storage<br>Transport                           | -1060°C<br>-2050°C<br>-2575°C                                                                       |
|                        | Air humidity        |                                                             | <80% non-condensing                                                                                 |