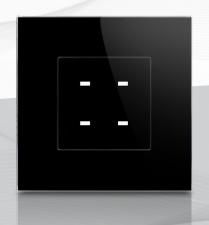

# **OVERVIEW**

This product is a wall switch with touch buttons designed for lights and motorized curtains control. It offers customizable backlit color and frame covers for an easy combination with interior schemes.

### **KEY FEATURES**

- Compatibility with all types of back boxes
- Delicate touch buttons with backlit
- ★ Programmable for scenes & presets
- ★ Controllable through TIS App