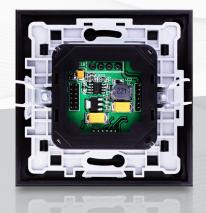

#### **TIS TERRE 4 GANGS**

Terre Touch Panel Model: TER-4G

| PRODUCT SPECIFICATIONS |                     |                                                             |                                                                                                     |
|------------------------|---------------------|-------------------------------------------------------------|-----------------------------------------------------------------------------------------------------|
| 3                      | Touch               | Active area<br>Touch type                                   | 1.5"<br>Capacitive                                                                                  |
| TISBUS                 | TIS Bus             | Number of devices on 1 line Bus voltage Current consumption | Max. 64<br>12-32 V DC<br><20 mA / 24 V DC                                                           |
| •                      | Protection          |                                                             | Reverse Polarity Protection<br>ESD Protection                                                       |
| ( <del>)</del>         | Reaction time       |                                                             | approx. 20ms                                                                                        |
| <b>‡</b> o             | Mounting            | Wall mount                                                  | Attached to Terre base                                                                              |
| ===                    | Connection terminal | Data                                                        | Direct TIS bus connection                                                                           |
| † <b>‡</b> †           | Operation           | Touch Buttons<br>Backlit<br>TIS bus<br>Upgrading            | 4 control buttons<br>LED indicators<br>TIS Protocol messages and commands<br>By Rs485 upgrading kit |
| å                      | Weight              | Without packaging                                           | 60g                                                                                                 |
| +                      | Dimensions          | Width $\times$ length $\times$ height                       | 25mm × 45mm × 45mm                                                                                  |
|                        | Housing             | Materials<br>Internal Parts color<br>IP rating              | Fireproof PC / Glass in front<br>Black & gray<br>IP 50                                              |
|                        | Temperature range   | Operation<br>Storage<br>Transport                           | -1060°C<br>-2050°C<br>-2575°C                                                                       |
|                        | Air humidity        |                                                             | <80% non-condensing                                                                                 |