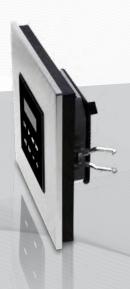

# TIS TERRE AUDIO KEYPAD

Terre Audio Touch Keypad Model: TER-AUD

| PRODUCT SPECIFICATIONS |                     |                                                                   |                                                                                                     |
|------------------------|---------------------|-------------------------------------------------------------------|-----------------------------------------------------------------------------------------------------|
|                        | OLED                | Size                                                              | 0.9"                                                                                                |
| 2                      | Touch               | Active area<br>Touch type                                         | 1.5"<br>Capacitive                                                                                  |
| (TISBUS)               | TIS Bus             | Number of devices on 1 line<br>Bus voltage<br>Current consumption | Max. 64<br>12-32 V DC<br><20 mA / 24 V DC                                                           |
| <b>©</b>               | Protection          |                                                                   | Reverse Polarity Protection<br>ESD Protection                                                       |
| ( <del>)</del>         | Reaction time       |                                                                   | approx. 20ms                                                                                        |
| Îo                     | Mounting            | Wall mount                                                        | Attached to Terre base                                                                              |
| ===                    | Connection terminal | Data                                                              | Direct TIS bus connection                                                                           |
| † <del>!</del> †       | Operation           | Touch buttons<br>Backlit<br>TIS bus<br>Upgrading                  | 8 control buttons<br>LED indicators<br>TIS Protocol messages and commands<br>By Rs485 upgrading kit |
| å                      | Weight              | Without packaging                                                 | 60g                                                                                                 |
| +                      | Dimensions          | Width × length × height                                           | 25mm × 45mm × 45mm                                                                                  |
|                        | Housing             | Materials<br>Internal parts color<br>IP rating                    | Fireproof PC / Glass in front<br>Black / gray<br>IP 50                                              |
|                        | Temperature range   | Operation<br>Storage<br>Transport                                 | -1060°C<br>-2050°C<br>-2575°C                                                                       |
| 8                      | Air humidity        |                                                                   | <80% non-condensing                                                                                 |