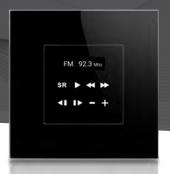

### **OVERVIEW**

This product is a wall switch with touch buttons designed for mousic play and control. It offers customizable backlit color and frame covers for an easy combination with interior schemes.

#### **KEY FEATURES**

- ★ 1" OLED for source/track name display
- Delicate touch buttons with backlit
- ★ Programmable for scenes & presets
- ★ Controllable through TIS App