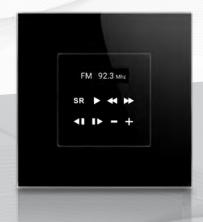

### **OVERVIEW**

This product is a wall switch with touch buttons designed for mousic play and control. It offers customizable backlit color and frame covers for an easy combination with interior schemes.

#### **KEY FEATURES**

- ★ 1" OLED for source/track name display
- Delicate touch buttons with backlit
- ★ Programmable for scenes & presets
- ★ Controllable through TIS App

# TIS TERRE AUDIO KEYPAD

Terre Audio Touch Keypad Model: TER-AUD

| PRODUCT SPECIFICATIONS |                     |                                                                   |                                                                                                     |
|------------------------|---------------------|-------------------------------------------------------------------|-----------------------------------------------------------------------------------------------------|
|                        | OLED                | Size                                                              | 0.9"                                                                                                |
| 2                      | Touch               | Active area<br>Touch type                                         | 1.5"<br>Capacitive                                                                                  |
| (TISBUS)               | TIS Bus             | Number of devices on 1 line<br>Bus voltage<br>Current consumption | Max. 64<br>12-32 V DC<br><20 mA / 24 V DC                                                           |
| <b>©</b>               | Protection          |                                                                   | Reverse Polarity Protection<br>ESD Protection                                                       |
| ( <del>)</del>         | Reaction time       |                                                                   | approx. 20ms                                                                                        |
| Îo                     | Mounting            | Wall mount                                                        | Attached to Terre base                                                                              |
| ===                    | Connection terminal | Data                                                              | Direct TIS bus connection                                                                           |
| † <del>!</del> †       | Operation           | Touch buttons<br>Backlit<br>TIS bus<br>Upgrading                  | 8 control buttons<br>LED indicators<br>TIS Protocol messages and commands<br>By Rs485 upgrading kit |
| å                      | Weight              | Without packaging                                                 | 60g                                                                                                 |
| +                      | Dimensions          | Width × length × height                                           | 25mm × 45mm × 45mm                                                                                  |
|                        | Housing             | Materials<br>Internal parts color<br>IP rating                    | Fireproof PC / Glass in front<br>Black / gray<br>IP 50                                              |
|                        | Temperature range   | Operation<br>Storage<br>Transport                                 | -1060°C<br>-2050°C<br>-2575°C                                                                       |
| 8                      | Air humidity        |                                                                   | <80% non-condensing                                                                                 |