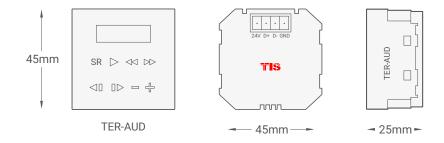

# TIS TERRE AUDIO KEYPAD

Terre Audio Touch Keypad Model: TER-AUD

| PRODUCT SPECIFICATIONS |                     |                                                                   |                                                                                                     |
|------------------------|---------------------|-------------------------------------------------------------------|-----------------------------------------------------------------------------------------------------|
|                        | OLED                | Size                                                              | 0.9"                                                                                                |
| 2                      | Touch               | Active area<br>Touch type                                         | 1.5"<br>Capacitive                                                                                  |
| (TISBUS)               | TIS Bus             | Number of devices on 1 line<br>Bus voltage<br>Current consumption | Max. 64<br>12-32 V DC<br><20 mA / 24 V DC                                                           |
| <b>©</b>               | Protection          |                                                                   | Reverse Polarity Protection<br>ESD Protection                                                       |
| ( <del>)</del>         | Reaction time       |                                                                   | approx. 20ms                                                                                        |
| Îo                     | Mounting            | Wall mount                                                        | Attached to Terre base                                                                              |
| ===                    | Connection terminal | Data                                                              | Direct TIS bus connection                                                                           |
| † <del>!</del> †       | Operation           | Touch buttons<br>Backlit<br>TIS bus<br>Upgrading                  | 8 control buttons<br>LED indicators<br>TIS Protocol messages and commands<br>By Rs485 upgrading kit |
| å                      | Weight              | Without packaging                                                 | 60g                                                                                                 |
| +                      | Dimensions          | Width × length × height                                           | 25mm × 45mm × 45mm                                                                                  |
|                        | Housing             | Materials<br>Internal parts color<br>IP rating                    | Fireproof PC / Glass in front<br>Black / gray<br>IP 50                                              |
|                        | Temperature range   | Operation<br>Storage<br>Transport                                 | -1060°C<br>-2050°C<br>-2575°C                                                                       |
| 8                      | Air humidity        |                                                                   | <80% non-condensing                                                                                 |