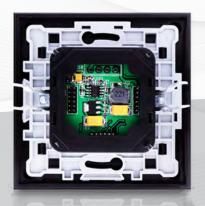

# TIS TERRE AUDIO KEYPAD

Terre Audio Touch Keypad Model: TER-AUD

| PRODUCT SPECIFICATIONS |                     |                                                                   |                                                                                                     |
|------------------------|---------------------|-------------------------------------------------------------------|-----------------------------------------------------------------------------------------------------|
|                        | OLED                | Size                                                              | 0.9"                                                                                                |
| 2                      | Touch               | Active area<br>Touch type                                         | 1.5"<br>Capacitive                                                                                  |
| (TISBUS)               | TIS Bus             | Number of devices on 1 line<br>Bus voltage<br>Current consumption | Max. 64<br>12-32 V DC<br><20 mA / 24 V DC                                                           |
| <b>©</b>               | Protection          |                                                                   | Reverse Polarity Protection<br>ESD Protection                                                       |
| ( <del>)</del>         | Reaction time       |                                                                   | approx. 20ms                                                                                        |
| Îo                     | Mounting            | Wall mount                                                        | Attached to Terre base                                                                              |
| ===                    | Connection terminal | Data                                                              | Direct TIS bus connection                                                                           |
| † <del>!</del> †       | Operation           | Touch buttons<br>Backlit<br>TIS bus<br>Upgrading                  | 8 control buttons<br>LED indicators<br>TIS Protocol messages and commands<br>By Rs485 upgrading kit |
| å                      | Weight              | Without packaging                                                 | 60g                                                                                                 |
| +                      | Dimensions          | Width × length × height                                           | 25mm × 45mm × 45mm                                                                                  |
|                        | Housing             | Materials<br>Internal parts color<br>IP rating                    | Fireproof PC / Glass in front<br>Black / gray<br>IP 50                                              |
|                        | Temperature range   | Operation<br>Storage<br>Transport                                 | -1060°C<br>-2050°C<br>-2575°C                                                                       |
| 8                      | Air humidity        |                                                                   | <80% non-condensing                                                                                 |