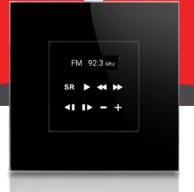

### **OVERVIEW**

This product is a wall switch with touch buttons designed for mousic play and control. It offers customizable backlit color and frame covers for an easy combination with interior schemes.

#### **KEY FEATURES**

- ★ 1" OLED for source/track name display
- Delicate touch buttons with backlit
- ★ Programmable for scenes & presets
- ★ Controllable through TIS App

# TIS TERRE AUDIO KEYPAD

Terre Audio Touch Keypad Model: TER-AUD

| PRODUCT SPECIFICATIONS |                     |                                                                   |                                                                                                     |
|------------------------|---------------------|-------------------------------------------------------------------|-----------------------------------------------------------------------------------------------------|
|                        | OLED                | Size                                                              | 0.9"                                                                                                |
| 2                      | Touch               | Active area<br>Touch type                                         | 1.5"<br>Capacitive                                                                                  |
| (TISBUS)               | TIS Bus             | Number of devices on 1 line<br>Bus voltage<br>Current consumption | Max. 64<br>12-32 V DC<br><20 mA / 24 V DC                                                           |
| <b>©</b>               | Protection          |                                                                   | Reverse Polarity Protection<br>ESD Protection                                                       |
| ( <del>)</del>         | Reaction time       |                                                                   | approx. 20ms                                                                                        |
| Îo                     | Mounting            | Wall mount                                                        | Attached to Terre base                                                                              |
| ===                    | Connection terminal | Data                                                              | Direct TIS bus connection                                                                           |
| † <del>!</del> †       | Operation           | Touch buttons<br>Backlit<br>TIS bus<br>Upgrading                  | 8 control buttons<br>LED indicators<br>TIS Protocol messages and commands<br>By Rs485 upgrading kit |
| å                      | Weight              | Without packaging                                                 | 60g                                                                                                 |
| +                      | Dimensions          | Width × length × height                                           | 25mm × 45mm × 45mm                                                                                  |
|                        | Housing             | Materials<br>Internal parts color<br>IP rating                    | Fireproof PC / Glass in front<br>Black / gray<br>IP 50                                              |
|                        | Temperature range   | Operation<br>Storage<br>Transport                                 | -1060°C<br>-2050°C<br>-2575°C                                                                       |
| 8                      | Air humidity        |                                                                   | <80% non-condensing                                                                                 |