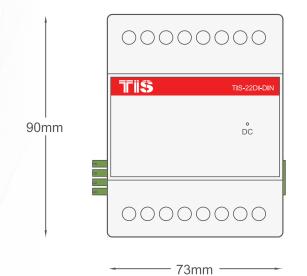

### 22 Zones Dry Inputs Model: TIS-22DI-DIN

| PRODUCT SPECIFICATIONS |                                |                                                                                 |                                                                                                                        |
|------------------------|--------------------------------|---------------------------------------------------------------------------------|------------------------------------------------------------------------------------------------------------------------|
| Ļ                      | input                          | Number of channels<br>Input Type<br>Length of connected wire                    | 22<br>Digital input. Open / Close<br>< 350 meter                                                                       |
| (TISBUS)               | TIS Bus                        | Number of devices on 1 line<br>Bus voltage<br>Current consumption<br>Protection | Max. 64<br>12-32 V DC<br><20 mA / 24 V DC<br>Reverse polarity protection                                               |
| ۲                      | Protection                     | Bus connection<br>Digital input                                                 | Reverse Polarity Protection<br>Low voltage <24V Protection                                                             |
| ().                    | Reaction time                  |                                                                                 | approx. 20ms                                                                                                           |
| ¢°                     | Operating and display elements | Programming button/LED<br>By TIS bus<br>Upgrading                               | For assignment of the physical address<br>TIS Protocol messages and commands<br>1 X mini USB for up to date upgrading. |
| Ŕ                      | Functions for each zone        | Digital input Open<br>Digital input close<br>Revers control                     | 20 commands<br>20 commands<br>1 command                                                                                |
| ţ                      | Mounting                       | Din Rail<br>Wall mount                                                          | Standard 35 mm Din rail screw holder on the back of the module                                                         |
| <u>1000</u> 3          | Connection terminal            | Data / bus                                                                      | Male/female connectors Link + screw Terminal                                                                           |
| Ô                      | Weight                         | Without packaging                                                               | 220g                                                                                                                   |
| Ŧ                      | Dimensions                     | Width x length x height                                                         | 90mm x 73mm x 76mm                                                                                                     |
|                        | Housing                        | Materials<br>Casing color<br>Button color<br>IP rating                          | ABS anti fire<br>Black Gray<br>Silver<br>IP 20                                                                         |
| L                      | Temperature range              | Operation<br>Storage<br>Transport                                               | -1050°C<br>-2050°C<br>-2575°C                                                                                          |
| 8                      | Air humidity                   |                                                                                 | <85% non-condensing                                                                                                    |

## **T**[|\$

22 Zones Dry Inputs Model: TIS-22DI-DIN

------ 76mm -------

TIŜ

**Copyright © 2024 TIS, All Rights Reserved** TIS Logo is registered trademark of TIS CONTROL. All of the specification are subject to change without notice. **TIS CONTROL PTY LIMITED** SA, AUSTRALIA **TIS CONTROL LIMITED** Wanchai, Hong Kong