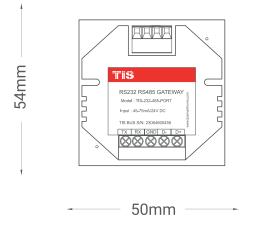

# TIS RS232 RS485 GATEWAY MODULE

Model: TIS-232-485-PORT

|            |                               | PRODUCT SPECIFICATIONS                                      |                                                                                            |  |
|------------|-------------------------------|-------------------------------------------------------------|--------------------------------------------------------------------------------------------|--|
| <u>+</u>   | Input                         | RS232<br>RS485                                              | RS232 ASCII / HEX 2 way connection<br>Modbus , RS485 ASCII / HEX 2 way connection          |  |
| <b>©</b>   | Protection                    | Bus connection<br>Digital input                             | Reverse Polarity Protection<br>Low voltage <24V Protection                                 |  |
| <b>O</b> O | Function programmable options | Digital input Open<br>Digital input close<br>Revers control | 20 commands<br>20 commands<br>1 command                                                    |  |
| Îo         | Mounting                      | Behind the panel                                            | Attached to the back of TIS panel, can be fit in all world back box standards.             |  |
| ===        | Connection terminal           | Load and Power<br>Data / bus<br>Panel Link                  | Screw terminal 0,252mm2<br>connectors Link<br>Female 2 connectors for TIS Panel connection |  |
| å          | Weight                        | Without packaging                                           | 20 g                                                                                       |  |
| 1          | Dimensions                    | Width x length x height<br>With the cover                   | 54mm x 50mm x 24mm<br>54mm x 50mm x 32mm                                                   |  |
|            | Housing                       | Materials<br>Casing color<br>IP rating                      | PC anti fire White IP 20                                                                   |  |
|            | Temperature range             | Operation<br>Storage<br>Transport                           | -3060°C<br>-2060°C<br>-3075°C                                                              |  |
|            | Air humidity                  |                                                             | <85% non-condensing                                                                        |  |