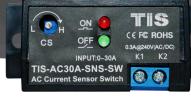

#### Model: TIS-AC30A-SNS-SW

# **OVERVIEW**

CEROHS PG P FC

The TIS AC Current Sensor Switch monitors AC current, signaling when thresholds are exceeded. It integrates seamlessly with the TIS energy meter, providing precise data for smarter energy management, safety, and efficiency.