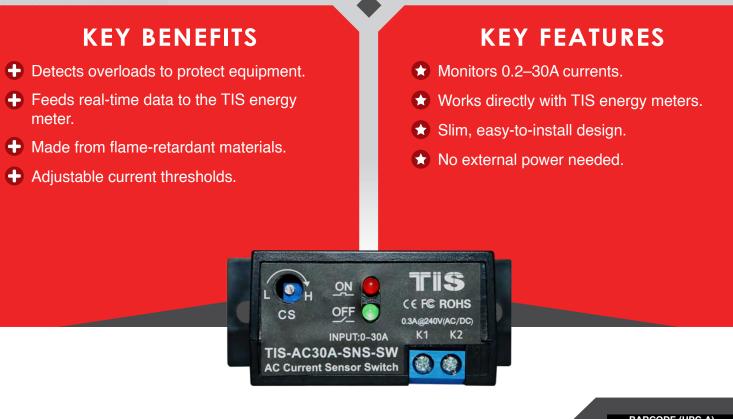

# **OVERVIEW**

CEROHS PG P FC

The TIS AC Current Sensor Switch monitors AC current, signaling when thresholds are exceeded. It integrates seamlessly with the TIS energy meter, providing precise data for smarter energy management, safety, and efficiency.