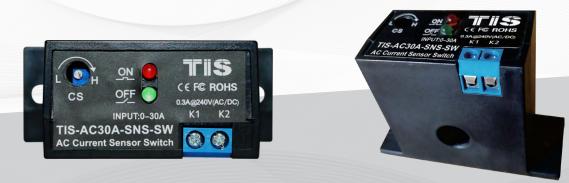

#### Model: TIS-AC30A-SNS-SW

# **OVERVIEW**

CEROHS PG P FC

The TIS AC Current Sensor Switch monitors AC current, signaling when thresholds are exceeded. It integrates seamlessly with the TIS energy meter, providing precise data for smarter energy management, safety, and efficiency.