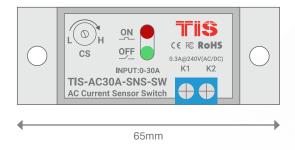

# **TFIIS**

Model: TIS-AC30A-SNS-SW

-20-55

| PRODUCT SPECIFICATIONS |                                         |                                                    |                 |
|------------------------|-----------------------------------------|----------------------------------------------------|-----------------|
| Ļ                      | Monitoring current                      |                                                    | 0.2-30A AC      |
| Ţ.                     | Contact capacity                        |                                                    | 0.3A@240V AC/DC |
| <b>0</b> 0             | The diameter of the<br>perforation line |                                                    | 10MM            |
| <b>0</b> 0             | Functions                               | Maximum leakage value<br>Maximum overload capacity | 0.1MA<br>100%   |
| Ŕ                      | Hysteresis                              |                                                    | less than 1%    |
| ÷                      | Dimensions                              | Width $\times$ length $\times$ height              | 65mm×25mm×47mm  |
|                        | Housing                                 | The shell color                                    | black/blue      |