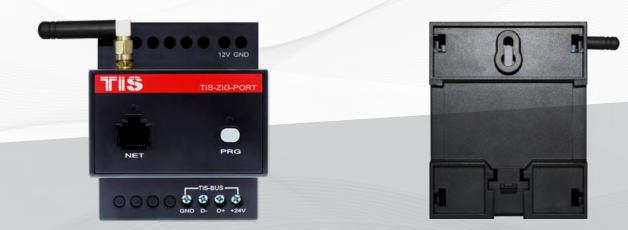

## **TIS ZIGBEE GATEWAY** Zigbee-BUS RS485 Converter

## Model: TIS-ZIG-PORT

# **OVERVIEW**

The Zigbee Gateway is a programming and communication gateway used to integrate Zigbee 3.0 devices with TIS BUS RS485. This device helps to limitlessly create an all-connected network of smart devices with an advanced functionality to cover every details in the room.

## TIS ZIGBEE GATEWAY ZIGBEE-BUS RS485 CONVERTER Model: TIS-ZIG-PORT

C

**T** || \$

| PRODUCT SPECIFICATIONS |                                  |                                                                                 |                                                                                                                                      |
|------------------------|----------------------------------|---------------------------------------------------------------------------------|--------------------------------------------------------------------------------------------------------------------------------------|
| 0                      | Ports                            | Zigbee<br>RS485<br>RJ45                                                         | Zigbee 3.0<br>TIS-BUS<br>Ethernet UDP - TCP/IP connection                                                                            |
| TISBUS                 | TIS Bus                          | Number of devices on 1 line<br>Bus voltage<br>Current consumption<br>Protection | Max. 64<br>12-32 V DC<br><40 mA / 24 V DC<br>Reverse polarity protection                                                             |
| ¢                      | Reaction time                    | approx. 20ms                                                                    |                                                                                                                                      |
| <b>¢</b> °             | Function<br>programmable options | Zigbee 3.0<br>Ethernet Rj45<br>Upgrading<br>PRG button                          | Program 128 channel<br>UDP TIS Protocol – TCP/IP TIS cloud<br>By UDP ethernet port<br>To rest IP address to 192.168.10.100 (default) |
| Ŕ                      | Mounting                         | Din rail<br>Wall mount                                                          | Standard 35mm din rail screw holder on the back of the module                                                                        |
| Ô                      | Weight                           | Without packaging                                                               | 210g                                                                                                                                 |
|                        | Dimensions                       | Width $\times$ length $\times$ height                                           | 76mm × 73mm × 90mm                                                                                                                   |
|                        | Connection terminal              | Load and power<br>Data / Bus                                                    | Screw terminal 0,254mm2<br>Male/female connectors link + screw terminal                                                              |
| Ŧ                      | Housing                          | Materials<br>Casing color<br>IP rating                                          | Fireproof ABS<br>Black<br>IP 20                                                                                                      |
| l                      | Temperature range                | Operation<br>Storage<br>Transport                                               | -3060°C<br>-2060°C<br>-3075°C                                                                                                        |
| 8                      | Air humidity                     |                                                                                 | <85% non-condensing                                                                                                                  |