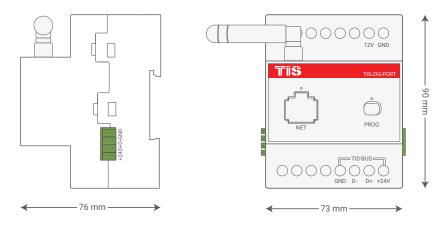

## Model: TIS-ZIG-PORT

## TIS ZIGBEE GATEWAY ZIGBEE-BUS RS485 CONVERTER Model: TIS-ZIG-PORT

C

**T** || \$

| PRODUCT SPECIFICATIONS |                                  |                                                                                 |                                                                                                                                      |
|------------------------|----------------------------------|---------------------------------------------------------------------------------|--------------------------------------------------------------------------------------------------------------------------------------|
| 0                      | Ports                            | Zigbee<br>RS485<br>RJ45                                                         | Zigbee 3.0<br>TIS-BUS<br>Ethernet UDP - TCP/IP connection                                                                            |
| TISBUS                 | TIS Bus                          | Number of devices on 1 line<br>Bus voltage<br>Current consumption<br>Protection | Max. 64<br>12-32 V DC<br><40 mA / 24 V DC<br>Reverse polarity protection                                                             |
| ¢                      | Reaction time                    | approx. 20ms                                                                    |                                                                                                                                      |
| <b>¢</b> °             | Function<br>programmable options | Zigbee 3.0<br>Ethernet Rj45<br>Upgrading<br>PRG button                          | Program 128 channel<br>UDP TIS Protocol – TCP/IP TIS cloud<br>By UDP ethernet port<br>To rest IP address to 192.168.10.100 (default) |
| Ŕ                      | Mounting                         | Din rail<br>Wall mount                                                          | Standard 35mm din rail screw holder on the back of the module                                                                        |
| Ô                      | Weight                           | Without packaging                                                               | 210g                                                                                                                                 |
|                        | Dimensions                       | Width $\times$ length $\times$ height                                           | 76mm × 73mm × 90mm                                                                                                                   |
|                        | Connection terminal              | Load and power<br>Data / Bus                                                    | Screw terminal 0,254mm2<br>Male/female connectors link + screw terminal                                                              |
| Ŧ                      | Housing                          | Materials<br>Casing color<br>IP rating                                          | Fireproof ABS<br>Black<br>IP 20                                                                                                      |
| l                      | Temperature range                | Operation<br>Storage<br>Transport                                               | -3060°C<br>-2060°C<br>-3075°C                                                                                                        |
| 8                      | Air humidity                     |                                                                                 | <85% non-condensing                                                                                                                  |