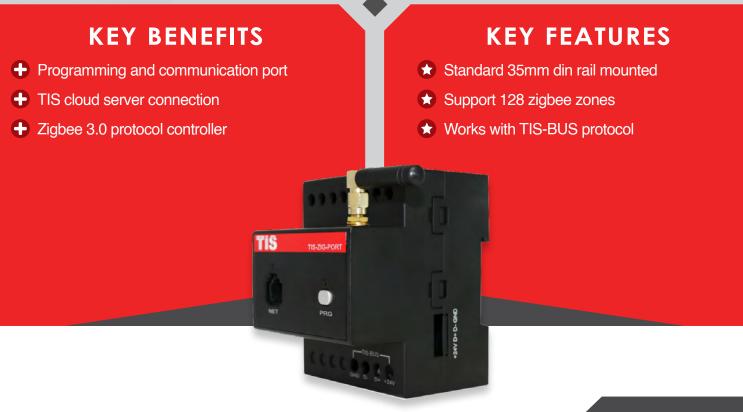

# **OVERVIEW**

The Zigbee Gateway is a programming and communication gateway used to integrate Zigbee 3.0 devices with TIS BUS RS485. This device helps to limitlessly create an all-connected network of smart devices with an advanced functionality to cover every details in the room.

## TIS ZIGBEE GATEWAY ZIGBEE-BUS RS485 CONVERTER Model: TIS-ZIG-PORT

C

**T** || \$

| PRODUCT SPECIFICATIONS |                                  |                                                                                 |                                                                                                                                      |
|------------------------|----------------------------------|---------------------------------------------------------------------------------|--------------------------------------------------------------------------------------------------------------------------------------|
| 0                      | Ports                            | Zigbee<br>RS485<br>RJ45                                                         | Zigbee 3.0<br>TIS-BUS<br>Ethernet UDP - TCP/IP connection                                                                            |
| TISBUS                 | TIS Bus                          | Number of devices on 1 line<br>Bus voltage<br>Current consumption<br>Protection | Max. 64<br>12-32 V DC<br><40 mA / 24 V DC<br>Reverse polarity protection                                                             |
| ¢                      | Reaction time                    | approx. 20ms                                                                    |                                                                                                                                      |
| <b>¢</b> °             | Function<br>programmable options | Zigbee 3.0<br>Ethernet Rj45<br>Upgrading<br>PRG button                          | Program 128 channel<br>UDP TIS Protocol – TCP/IP TIS cloud<br>By UDP ethernet port<br>To rest IP address to 192.168.10.100 (default) |
| Ŕ                      | Mounting                         | Din rail<br>Wall mount                                                          | Standard 35mm din rail screw holder on the back of the module                                                                        |
| Ô                      | Weight                           | Without packaging                                                               | 210g                                                                                                                                 |
|                        | Dimensions                       | Width $\times$ length $\times$ height                                           | 76mm × 73mm × 90mm                                                                                                                   |
|                        | Connection terminal              | Load and power<br>Data / Bus                                                    | Screw terminal 0,254mm2<br>Male/female connectors link + screw terminal                                                              |
| Ŧ                      | Housing                          | Materials<br>Casing color<br>IP rating                                          | Fireproof ABS<br>Black<br>IP 20                                                                                                      |
| l                      | Temperature range                | Operation<br>Storage<br>Transport                                               | -3060°C<br>-2060°C<br>-3075°C                                                                                                        |
| 8                      | Air humidity                     |                                                                                 | <85% non-condensing                                                                                                                  |