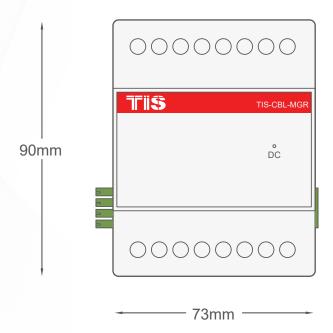

## **TIS CABLE MANAGER**

Din-Rail Space-Saving Cable Manager

Data Sheet Rev 3.2

Model: TIS-CBL-MGR

# TIS CABLE MANAGER

TIS

Din-Rail Space-Saving Cable Manager Model: TIS-CBL-MGR

| PRODUCT SPECIFICATIONS |                     |                                                          |                                                                |
|------------------------|---------------------|----------------------------------------------------------|----------------------------------------------------------------|
| ĵo                     | Mounting            | Din rail<br>Wall mount                                   | Standard 35 mm din rail screw holder on the back of the module |
|                        | Connection terminal | Data / bus                                               | 6 female connectors                                            |
| å                      | Weight              | Without packaging                                        | 150g                                                           |
| +                      | Dimensions          | $\text{Length} \times \text{Width} \times \text{Height}$ | $73$ mm $\times$ $76$ mm $\times$ $90$ mm                      |
|                        | Housing             | Materials<br>Casing color<br>IP rating                   | Fireproof ABS<br>Black<br>IP 20                                |
| I                      | Temperature range   | Operation<br>Storage<br>Transport                        | -3060°C<br>-2060°C<br>-3075°C                                  |
| 8                      | Air humidity        |                                                          | <85% non-condensing                                            |