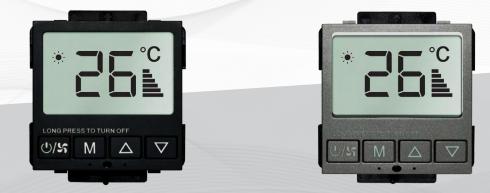

### **OVERVIEW**

The Click AC is a stylish and versatile air conditioning controller with a modular design, available in black, white, or gray to seamlessly match your space. Equipped with a 1.5-inch LCD screen, it offers clear and intuitive display of settings. The device features four functional buttons, allowing easy and efficient control of your air conditioning system. Its modern design and user-friendly interface make it an ideal solution for managing indoor climate with simplicity and style.

#### **KEY FEATURES**

- ★ Wall-Mount Panel with 1.5" LCD Screen
- 4 AC Function Buttons
- 🖈 Integrated Temperature Sensor
- Compatible with TIS-BUS Protocol