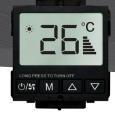

### **OVERVIEW**

The Click AC is a stylish and versatile air conditioning controller with a modular design, available in black, white, or gray to seamlessly match your space. Equipped with a 1.5-inch LCD screen, it offers clear and intuitive display of settings. The device features four functional buttons, allowing easy and efficient control of your air conditioning system. Its modern design and user-friendly interface make it an ideal solution for managing indoor climate with simplicity and style.

#### **KEY FEATURES**

- ★ Wall-Mount Panel with 1.5" LCD Screen
- 4 AC Function Buttons
- 🖈 Integrated Temperature Sensor
- Compatible with TIS-BUS Protocol