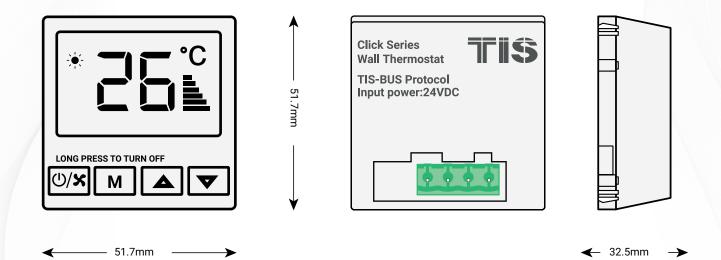

### **OVERVIEW**

The Click AC is a stylish and versatile air conditioning controller with a modular design, available in black, white, or gray to seamlessly match your space. Equipped with a 1.5-inch LCD screen, it offers clear and intuitive display of settings. The device features four functional buttons, allowing easy and efficient control of your air conditioning system. Its modern design and user-friendly interface make it an ideal solution for managing indoor climate with simplicity and style.

#### **KEY FEATURES**

- ★ Wall-Mount Panel with 1.5" LCD Screen
- 4 AC Function Buttons
- 🖈 Integrated Temperature Sensor
- Compatible with TIS-BUS Protocol

#### TIS CLICK THERMOSTAT PANEL Modular Wall Thermostat

Modular Wall Thermostat Model: TIS-CLK-AC-XXX

TIŜ

| PRODUCT SPECIFICATIONS |                                |                                                                   |                                                                                                                          |
|------------------------|--------------------------------|-------------------------------------------------------------------|--------------------------------------------------------------------------------------------------------------------------|
| ÷                      | Input                          | Temperature Sensor                                                | 0-100C                                                                                                                   |
| TISBUS                 | TIS Bus                        | Number of devices on 1 line<br>Bus voltage<br>Current consumption | Max. 64<br>12-32 V DC<br><50 mA / 24 V DC                                                                                |
| ۲                      | Protection                     | Protection                                                        | Reverse Polarity Protection<br>ESD Protection                                                                            |
| Ø,                     | Reaction time                  |                                                                   | approx. 20ms                                                                                                             |
| ĵo                     | Mounting                       | Wall mount                                                        | by 2 screws on the back box (UK, Europe, US)                                                                             |
| 1993<br>1993           | Connection terminal            | Data                                                              | 2 male pins connectors to fit in panel addition                                                                          |
| † <del>↓†</del>        | Operating and display elements | Display<br>4 push buttons<br>TIS bus                              | <ul><li>1.5 inch LCD Screen</li><li>4 push buttons for AC fincation</li><li>TIS Protocol messages and commands</li></ul> |
| ¢°                     | Functions                      | POWER Button<br>Arrow UP / Down<br>Fan/Mode                       | AC ON-OFF<br>Change Temperature /<br>Change Fan speed, Cool heat fan mode                                                |
| Ô                      | Weight                         | Without packaging                                                 | 180g                                                                                                                     |
| ÷                      | Dimensions                     | Width x length x height                                           | 51.7mmx51.7mmx32.5mm                                                                                                     |
|                        | Housing                        | Materials<br>Internal Parts color<br>IP rating                    | PC anti fire<br>Black, Gray, White, Or Gold<br>IP 50                                                                     |
| l                      | Temperature range              | Operation<br>Storage<br>Transport                                 | -1060°C<br>-2050°C<br>-2575°C                                                                                            |
| ۵                      | Air humidity                   |                                                                   | <80% non-condensing                                                                                                      |