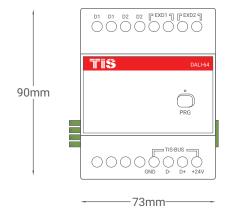

# DALI MASTER CONTROLLER DIN-RAIL DALI ACTUATOR

Model: DALI-64

| PRODUCT SPECIFICATIONS |                     |                                                                                 |                                                                              |
|------------------------|---------------------|---------------------------------------------------------------------------------|------------------------------------------------------------------------------|
| <b></b>                | Ports               | DALI                                                                            | Standard DALI connection<br>Max 64 units                                     |
| (TI SBUS)              | TIS Bus             | Number of devices on 1 line<br>Bus voltage<br>Current consumption<br>Protection | Max. 64 12-32 V DC <300 mA / 24 V DC Reverse polarity protection             |
| <b>(</b>               | Reaction time       |                                                                                 | approx. 20ms                                                                 |
| o°                     | Functions           | DALI                                                                            | 64 programmable addresses<br>16 Groups<br>16 Scenes                          |
| ĵo                     | Mounting            | Din rail<br>Wall mount                                                          | Standard 35 mm din rail screw holder on the back of the module               |
| <del></del>            | Connection terminal | Load and Power Data / bus                                                       | Screw terminal 0,254mm2<br>Male & female connectors Link + screw<br>Terminal |
| ۿ                      | Weight              | Without packaging                                                               | 210g                                                                         |
| +                      | Dimensions          | Width $\times$ length $\times$ height                                           | 76mm × 73mm × 90mm                                                           |
|                        | Housing             | Materials<br>Casing color<br>IP rating                                          | Fireproof ABS<br>Black<br>IP 20                                              |
|                        | Temperature range   | Operation<br>Storage<br>Transport                                               | -3060°C<br>-2060°C<br>-3075°C                                                |
| <b>&amp;</b>           | Air humidity        |                                                                                 | <85% non-condensing                                                          |