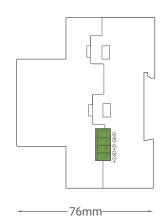

# DALI MASTER CONTROLLER DIN-RAIL DALI ACTUATOR

Model: DALI-64

| PRODUCT SPECIFICATIONS |                     |                                                                                 |                                                                              |
|------------------------|---------------------|---------------------------------------------------------------------------------|------------------------------------------------------------------------------|
| <b></b>                | Ports               | DALI                                                                            | Standard DALI connection<br>Max 64 units                                     |
| (TI SBUS)              | TIS Bus             | Number of devices on 1 line<br>Bus voltage<br>Current consumption<br>Protection | Max. 64 12-32 V DC <300 mA / 24 V DC Reverse polarity protection             |
| <b>(</b>               | Reaction time       |                                                                                 | approx. 20ms                                                                 |
| o°                     | Functions           | DALI                                                                            | 64 programmable addresses<br>16 Groups<br>16 Scenes                          |
| ĵo                     | Mounting            | Din rail<br>Wall mount                                                          | Standard 35 mm din rail screw holder on the back of the module               |
| <del></del>            | Connection terminal | Load and Power Data / bus                                                       | Screw terminal 0,254mm2<br>Male & female connectors Link + screw<br>Terminal |
| ۿ                      | Weight              | Without packaging                                                               | 210g                                                                         |
| +                      | Dimensions          | Width $\times$ length $\times$ height                                           | 76mm × 73mm × 90mm                                                           |
|                        | Housing             | Materials<br>Casing color<br>IP rating                                          | Fireproof ABS<br>Black<br>IP 20                                              |
|                        | Temperature range   | Operation<br>Storage<br>Transport                                               | -3060°C<br>-2060°C<br>-3075°C                                                |
| <b>&amp;</b>           | Air humidity        |                                                                                 | <85% non-condensing                                                          |