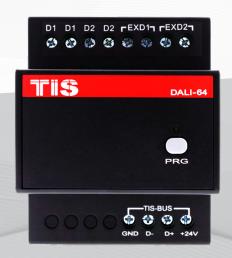

#### **KEY FEATURES**

- Gateway between TIS & DALI 2 protocols
- ★ Up to 64 DALI drivers support
- ★ Programmable for scenes & presets
- ★ Controllable via TIS App

# DALI MASTER CONTROLLER DIN-RAIL DALI ACTUATOR

Model: DALI-64

| PRODUCT SPECIFICATIONS |                     |                                                                                 |                                                                              |
|------------------------|---------------------|---------------------------------------------------------------------------------|------------------------------------------------------------------------------|
| <b></b>                | Ports               | DALI                                                                            | Standard DALI connection<br>Max 64 units                                     |
| (TI SBUS)              | TIS Bus             | Number of devices on 1 line<br>Bus voltage<br>Current consumption<br>Protection | Max. 64 12-32 V DC <300 mA / 24 V DC Reverse polarity protection             |
| <b>(</b>               | Reaction time       |                                                                                 | approx. 20ms                                                                 |
| o°                     | Functions           | DALI                                                                            | 64 programmable addresses<br>16 Groups<br>16 Scenes                          |
| ĵo                     | Mounting            | Din rail<br>Wall mount                                                          | Standard 35 mm din rail screw holder on the back of the module               |
| <del></del>            | Connection terminal | Load and Power Data / bus                                                       | Screw terminal 0,254mm2<br>Male & female connectors Link + screw<br>Terminal |
| ۿ                      | Weight              | Without packaging                                                               | 210g                                                                         |
| +                      | Dimensions          | Width $\times$ length $\times$ height                                           | 76mm × 73mm × 90mm                                                           |
|                        | Housing             | Materials<br>Casing color<br>IP rating                                          | Fireproof ABS<br>Black<br>IP 20                                              |
|                        | Temperature range   | Operation<br>Storage<br>Transport                                               | -3060°C<br>-2060°C<br>-3075°C                                                |
| <b>&amp;</b>           | Air humidity        |                                                                                 | <85% non-condensing                                                          |