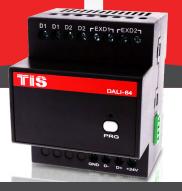

#### **KEY FEATURES**

- Gateway between TIS & DALI 2 protocols
- ★ Up to 64 DALI drivers support
- ★ Programmable for scenes & presets
- ★ Controllable via TIS App

# DALI MASTER CONTROLLER DIN-RAIL DALI ACTUATOR

Model: DALI-64

| PRODUCT SPECIFICATIONS |                     |                                                                                 |                                                                              |
|------------------------|---------------------|---------------------------------------------------------------------------------|------------------------------------------------------------------------------|
| <b></b>                | Ports               | DALI                                                                            | Standard DALI connection<br>Max 64 units                                     |
| (TI SBUS)              | TIS Bus             | Number of devices on 1 line<br>Bus voltage<br>Current consumption<br>Protection | Max. 64 12-32 V DC <300 mA / 24 V DC Reverse polarity protection             |
| <b>(</b>               | Reaction time       |                                                                                 | approx. 20ms                                                                 |
| o°                     | Functions           | DALI                                                                            | 64 programmable addresses<br>16 Groups<br>16 Scenes                          |
| ĵo                     | Mounting            | Din rail<br>Wall mount                                                          | Standard 35 mm din rail screw holder on the back of the module               |
| <del></del>            | Connection terminal | Load and Power Data / bus                                                       | Screw terminal 0,254mm2<br>Male & female connectors Link + screw<br>Terminal |
| ۿ                      | Weight              | Without packaging                                                               | 210g                                                                         |
| +                      | Dimensions          | Width $\times$ length $\times$ height                                           | 76mm × 73mm × 90mm                                                           |
|                        | Housing             | Materials<br>Casing color<br>IP rating                                          | Fireproof ABS<br>Black<br>IP 20                                              |
|                        | Temperature range   | Operation<br>Storage<br>Transport                                               | -3060°C<br>-2060°C<br>-3075°C                                                |
| <b>&amp;</b>           | Air humidity        |                                                                                 | <85% non-condensing                                                          |