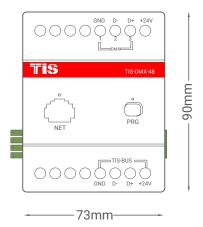

# DMX MASTER CONTROLLER Din-rail DMX Actuator

Model: TIS-DMX-48

| PRODUCT SPECIFICATIONS |                     |                                                                        |                                                                              |
|------------------------|---------------------|------------------------------------------------------------------------|------------------------------------------------------------------------------|
| <b></b>                | Ports               | DMX                                                                    | Standard DMX connection                                                      |
| (TISBUS)               | TIS Bus             | Number of devices on 1 line Bus voltage Current consumption Protection | Max. 64 12-32 V DC <25 mA / 24 V DC Reverse polarity protection              |
| <b>(</b>               | Reaction time       |                                                                        | approx. 20ms                                                                 |
| o <sub>o</sub>         | Functions           | DMX                                                                    | Numbers of areas 24<br>12 Scenes<br>16 Sequence                              |
| Îo                     | Mounting            | Din rail<br>Wall mount                                                 | Standard 35 mm din rail screw holder on the back of the module               |
|                        | Connection terminal | Load and Power Data / bus                                              | Screw terminal 0,254mm2<br>Male & female connectors Link + screw<br>Terminal |
| <b>Č</b>               | Weight              | Without packaging                                                      | 210g                                                                         |
| +                      | Dimensions          | Width $\times$ length $\times$ height                                  | 76mm × 73mm × 90mm                                                           |
|                        | Housing             | Materials<br>Casing color<br>IP rating                                 | Fireproof ABS<br>Black<br>IP 20                                              |
|                        | Temperature range   | Operation<br>Storage<br>Transport                                      | -3060°C<br>-2060°C<br>-3075°C                                                |
|                        | Air humidity        |                                                                        | <85% non-condensing                                                          |