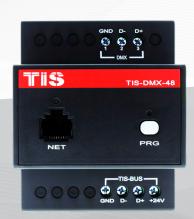

### **DMX MASTER CONTROLLER**

Din-rail DMX Actuator

Model: TIS-DMX-48

Data Sheet Rev 3.2

# DMX MASTER CONTROLLER Din-rail DMX Actuator

Model: TIS-DMX-48

| PRODUCT SPECIFICATIONS |                     |                                                                        |                                                                              |
|------------------------|---------------------|------------------------------------------------------------------------|------------------------------------------------------------------------------|
| <b></b>                | Ports               | DMX                                                                    | Standard DMX connection                                                      |
| (TISBUS)               | TIS Bus             | Number of devices on 1 line Bus voltage Current consumption Protection | Max. 64 12-32 V DC <25 mA / 24 V DC Reverse polarity protection              |
| <b>(</b>               | Reaction time       |                                                                        | approx. 20ms                                                                 |
| o <sub>o</sub>         | Functions           | DMX                                                                    | Numbers of areas 24<br>12 Scenes<br>16 Sequence                              |
| Îo                     | Mounting            | Din rail<br>Wall mount                                                 | Standard 35 mm din rail screw holder on the back of the module               |
|                        | Connection terminal | Load and Power Data / bus                                              | Screw terminal 0,254mm2<br>Male & female connectors Link + screw<br>Terminal |
| <b>Č</b>               | Weight              | Without packaging                                                      | 210g                                                                         |
| +                      | Dimensions          | Width $\times$ length $\times$ height                                  | 76mm × 73mm × 90mm                                                           |
|                        | Housing             | Materials<br>Casing color<br>IP rating                                 | Fireproof ABS<br>Black<br>IP 20                                              |
|                        | Temperature range   | Operation<br>Storage<br>Transport                                      | -3060°C<br>-2060°C<br>-3075°C                                                |
|                        | Air humidity        |                                                                        | <85% non-condensing                                                          |