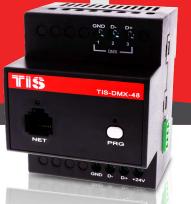

### **DMX MASTER CONTROLLER**

Din-rail DMX Actuator

Model: TIS-DMX-48

Data Sheet Rev 3.2

# DMX MASTER CONTROLLER Din-rail DMX Actuator

Model: TIS-DMX-48

| PRODUCT SPECIFICATIONS |                     |                                                                        |                                                                              |
|------------------------|---------------------|------------------------------------------------------------------------|------------------------------------------------------------------------------|
| <b></b>                | Ports               | DMX                                                                    | Standard DMX connection                                                      |
| (TISBUS)               | TIS Bus             | Number of devices on 1 line Bus voltage Current consumption Protection | Max. 64 12-32 V DC <25 mA / 24 V DC Reverse polarity protection              |
| <b>(</b>               | Reaction time       |                                                                        | approx. 20ms                                                                 |
| o <sub>o</sub>         | Functions           | DMX                                                                    | Numbers of areas 24<br>12 Scenes<br>16 Sequence                              |
| Îo                     | Mounting            | Din rail<br>Wall mount                                                 | Standard 35 mm din rail screw holder on the back of the module               |
|                        | Connection terminal | Load and Power Data / bus                                              | Screw terminal 0,254mm2<br>Male & female connectors Link + screw<br>Terminal |
| <b>Č</b>               | Weight              | Without packaging                                                      | 210g                                                                         |
| +                      | Dimensions          | Width $\times$ length $\times$ height                                  | 76mm × 73mm × 90mm                                                           |
|                        | Housing             | Materials<br>Casing color<br>IP rating                                 | Fireproof ABS<br>Black<br>IP 20                                              |
|                        | Temperature range   | Operation<br>Storage<br>Transport                                      | -3060°C<br>-2060°C<br>-3075°C                                                |
|                        | Air humidity        |                                                                        | <85% non-condensing                                                          |