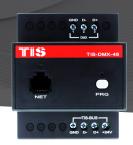

### **DMX MASTER CONTROLLER**

Din-rail DMX Actuator

Model: TIS-DMX-48

Data Sheet Rev 3.2

## **OVERVIEW**

This product is a controller supporting 48 ballasts for scene control and grouped and individual lights control using the DMX standard.

#### **KEY FEATURES**

- ★ Gateway between TIS & DMX 512 standard
- ★ Up to 48 lighting channels support
- Programmable for scenes & presets
- ★ Controllable via TIS App