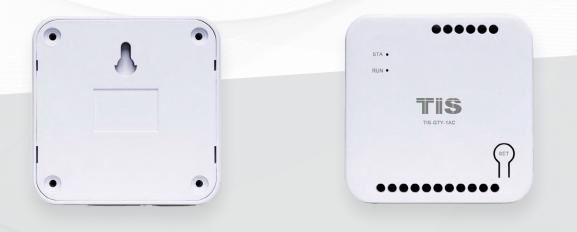

# TIS DUCTED AC GATEWAY

Model: TIS-GTY-1AC

| •••••               |
|---------------------|
| STA .               |
| RUN •               |
| TTIS<br>TIS-GTY-IAC |
| SET                 |
| *********           |