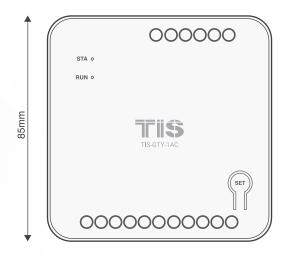

# TIS DUCTED AC GATEWAY

Model: TIS-GTY-1AC

| •••••               |
|---------------------|
| STA .               |
| RUN •               |
| TTIS<br>TIS-GTY-IAC |
| SET                 |
| *********           |

**T**||\$

| PRODUCT SPECIFICATIONS  |                     |                                                                                                                        |                                                                                               |  |
|-------------------------|---------------------|------------------------------------------------------------------------------------------------------------------------|-----------------------------------------------------------------------------------------------|--|
| 4                       | Outputs Voltage     | External outputs<br>power consumption                                                                                  | DC7~15V0.7W(MAX)<br>0.5W                                                                      |  |
| (TI SBUS)               | TIS Bus             | Number of devices on 1 line<br>Bus voltage<br>Current consumption (Normal)<br>Current consumption (Peak)<br>Protection | Max. 64<br>12-32 V DC<br><20 mA / 24 V DC<br><100 mA / 24 V DC<br>Reverse polarity protection |  |
| $\langle \cdot \rangle$ | Reaction time       |                                                                                                                        | approx. 20ms                                                                                  |  |
| ¢°                      | Function            | Cool, Heat, FAN<br>Fan speed control                                                                                   | Cool, Heat, FAN Control<br>Low, Medium, High linked outputs                                   |  |
| Îo                      | Mounting            | Wall mount<br>Table top                                                                                                | screw holder on the back of the module<br>Free locate                                         |  |
|                         | Connection terminal |                                                                                                                        | Screw terminal 0,12mm                                                                         |  |
| å                       | Weight              | Without packaging                                                                                                      | 0.15 KG                                                                                       |  |
| ÷                       | Dimensions          | Width $\times$ Length $\times$ Height                                                                                  | 85mm x 85mm x 28mm                                                                            |  |
|                         | Housing             | Materials<br>IP rating                                                                                                 | ABS White<br>IP 20                                                                            |  |
| ß                       | Temperature range   | Operation<br>Storage<br>Transport                                                                                      | -3065°C<br>-2065°C<br>-3075°C                                                                 |  |
| 8                       | Air humidity        |                                                                                                                        | <90% non-condensing                                                                           |  |

85mm

**Copyright © 2024 TIS, All Rights Reserved** TIS Logo is registered trademark of TIS CONTROL. All of the specification are subject to change without notice. TIS CONTROL PTY LIMITED SA, AUSTRALIA **TIS CONTROL LIMITED** Wanchai, Hong Kong