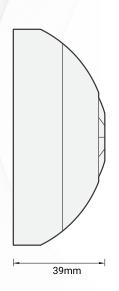

TIS HEALTH SENSOR
Ceiling-mount Healthcare Product

Model: TIS-Health-CM

| PRODUCT SPECIFICATIONS |                   |                                                             |                                                                   |  |  |
|------------------------|-------------------|-------------------------------------------------------------|-------------------------------------------------------------------|--|--|
| +                      | Dimensions        | Length × Width × Height                                     | 92mm × 39mm × 92mm                                                |  |  |
|                        | Housing           | Materials Casing color Base color IR window cover IP rating | Fireproof ABS & PC<br>White<br>Black<br>Transparent gray<br>IP 20 |  |  |
| ß                      | Temperature range | Operation<br>Storage<br>Transport                           | -1060°C<br>-2050°C<br>-2575°C                                     |  |  |
|                        | Air humidity      |                                                             | <95% non-condensing                                               |  |  |