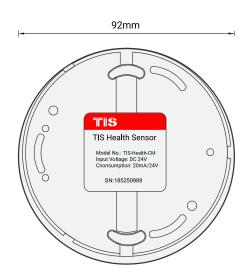

TIS HEALTH SENSOR
Ceiling-mount Healthcare Product

Model: TIS-Health-CM

| PRODUCT SPECIFICATIONS |                   |                                                             |                                                                   |  |  |
|------------------------|-------------------|-------------------------------------------------------------|-------------------------------------------------------------------|--|--|
| +                      | Dimensions        | Length × Width × Height                                     | 92mm × 39mm × 92mm                                                |  |  |
|                        | Housing           | Materials Casing color Base color IR window cover IP rating | Fireproof ABS & PC<br>White<br>Black<br>Transparent gray<br>IP 20 |  |  |
| ß                      | Temperature range | Operation<br>Storage<br>Transport                           | -1060°C<br>-2050°C<br>-2575°C                                     |  |  |
|                        | Air humidity      |                                                             | <95% non-condensing                                               |  |  |