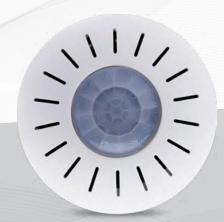

## **OVERVIEW**

This product is a ceiling-mount sensor designed to maintain air quality and health measures by regulating temperature, measuring health parameters and detecting dangerous gases.

## **KEY FEATURES**

- Equipped with microphone for baby rooms
- ★ Built-in CO, CO2 & VOC sensors
- ★ Programmable for scenes & presets
- ★ Controllable via TIS App
- Ceiling mount sensor, easy installation
- Security advancement functionality

TIS HEALTH SENSOR
Ceiling-mount Healthcare Product

Model: TIS-Health-CM

| PRODUCT SPECIFICATIONS |                   |                                                             |                                                                   |  |  |
|------------------------|-------------------|-------------------------------------------------------------|-------------------------------------------------------------------|--|--|
| +                      | Dimensions        | Length × Width × Height                                     | 92mm × 39mm × 92mm                                                |  |  |
|                        | Housing           | Materials Casing color Base color IR window cover IP rating | Fireproof ABS & PC<br>White<br>Black<br>Transparent gray<br>IP 20 |  |  |
| ß                      | Temperature range | Operation<br>Storage<br>Transport                           | -1060°C<br>-2050°C<br>-2575°C                                     |  |  |
|                        | Air humidity      |                                                             | <95% non-condensing                                               |  |  |