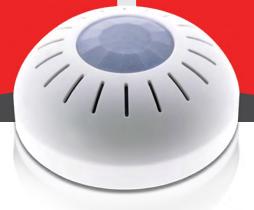

## **OVERVIEW**

This product is a ceiling-mount sensor designed to maintain air quality and health measures by regulating temperature, measuring health parameters and detecting dangerous gases.

## **KEY FEATURES**

- Equipped with microphone for baby rooms
- ★ Built-in CO, CO2 & VOC sensors
- ★ Programmable for scenes & presets
- ★ Controllable via TIS App
- Ceiling mount sensor, easy installation
- Security advancement functionality

TIS HEALTH SENSOR
Ceiling-mount Healthcare Product

Model: TIS-Health-CM

| PRODUCT SPECIFICATIONS |                   |                                                             |                                                                   |  |  |
|------------------------|-------------------|-------------------------------------------------------------|-------------------------------------------------------------------|--|--|
| +                      | Dimensions        | Length × Width × Height                                     | 92mm × 39mm × 92mm                                                |  |  |
|                        | Housing           | Materials Casing color Base color IR window cover IP rating | Fireproof ABS & PC<br>White<br>Black<br>Transparent gray<br>IP 20 |  |  |
| ß                      | Temperature range | Operation<br>Storage<br>Transport                           | -1060°C<br>-2050°C<br>-2575°C                                     |  |  |
|                        | Air humidity      |                                                             | <95% non-condensing                                               |  |  |