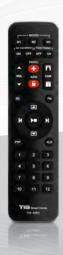

## **OVERVIEW**

The TIS Remote Control is a handheld device with 12 push buttons for lights, audio, curtain, security, and scenario control. Available in black and grey colors, this smart remote enables managing home appliances and devices classically.

| PRODUCT SPECIFICATIONS |                   |                                                      |                                                                                                               |
|------------------------|-------------------|------------------------------------------------------|---------------------------------------------------------------------------------------------------------------|
| 3                      | Battery           | AAA Battery                                          | 2× Batteries                                                                                                  |
| •                      | Lights Control    | 12 Buttons                                           | Labeled from 1-12                                                                                             |
| J.                     | Music Control     | 11 Buttons                                           | Control source, play/stop, volume, next track, and next album                                                 |
| A                      | Other Systems     | AC Control Security Control Curtain Control Scenario | 2 buttons for ON/OFF<br>ARM and panic buttons<br>Open and close buttons<br>M1, M2, M3 for scenario activation |
| ê                      | Remote type       |                                                      | Infrared Emitter                                                                                              |
|                        | Mounting          | Free locate                                          | Handheld remote                                                                                               |
| † <del>!†</del>        | Functions         | 1 Press<br>Long press<br>Long press 3 seconds        | ON/OFF Dim or ramp the lights using buttons 1-12 ARM button for activating the arming system                  |
| Å                      | Weight            | Without packaging                                    | 60g                                                                                                           |
| +                      | Dimensions        | Length × Width × Height                              | 15mm × 45mm × 140mm                                                                                           |
| ß                      | Temperature Range | Operation<br>Storage<br>Transport                    | -1060°C<br>-2050°C<br>-2575°C                                                                                 |
| •                      | Air humidity      |                                                      | <85% non-condensing                                                                                           |