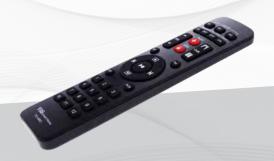

## **OVERVIEW**

The TIS Remote Control is a handheld device with 12 push buttons for lights, audio, curtain, security, and scenario control. Available in black and grey colors, this smart remote enables managing home appliances and devices classically.

### **KEY FEATURES**

- Battery-enabled remote control
- ★ Light weight & user-friendly design
- Arm & panic security controls
- Compatibility with alarm system

TIS REMOTE CONTROL
Smart Handheld Controller Model: TIS-MRC