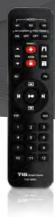

## **OVERVIEW**

The TIS Remote Control is a handheld device with 12 push buttons for lights, audio, curtain, security, and scenario control. Available in black and grey colors, this smart remote enables managing home appliances and devices classically.

| PRODUCT SPECIFICATIONS |                   |                                                      |                                                                                                               |
|------------------------|-------------------|------------------------------------------------------|---------------------------------------------------------------------------------------------------------------|
| 3                      | Battery           | AAA Battery                                          | 2× Batteries                                                                                                  |
| •                      | Lights Control    | 12 Buttons                                           | Labeled from 1-12                                                                                             |
| J.                     | Music Control     | 11 Buttons                                           | Control source, play/stop, volume, next track, and next album                                                 |
| A                      | Other Systems     | AC Control Security Control Curtain Control Scenario | 2 buttons for ON/OFF<br>ARM and panic buttons<br>Open and close buttons<br>M1, M2, M3 for scenario activation |
| ê                      | Remote type       |                                                      | Infrared Emitter                                                                                              |
|                        | Mounting          | Free locate                                          | Handheld remote                                                                                               |
| † <del>!†</del>        | Functions         | 1 Press<br>Long press<br>Long press 3 seconds        | ON/OFF Dim or ramp the lights using buttons 1-12 ARM button for activating the arming system                  |
| Å                      | Weight            | Without packaging                                    | 60g                                                                                                           |
| +                      | Dimensions        | Length × Width × Height                              | 15mm × 45mm × 140mm                                                                                           |
| ß                      | Temperature Range | Operation<br>Storage<br>Transport                    | -1060°C<br>-2050°C<br>-2575°C                                                                                 |
| •                      | Air humidity      |                                                      | <85% non-condensing                                                                                           |