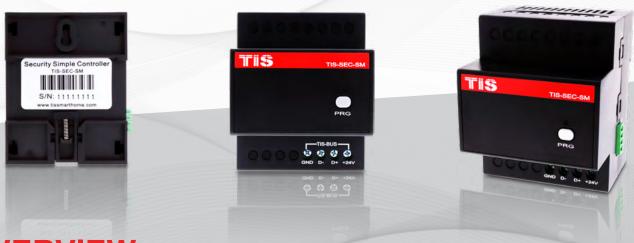

## **TIS SECURITY MODULE**

#### Model: TIS-SEC-SM

#### **KEY FEATURES**

- Compatibility with other TIS solutions
- Internal timer with lasting battery
- Zone bypass function
- 🕏 Standard 35 mm din rail
- Reverse Polarity Protection