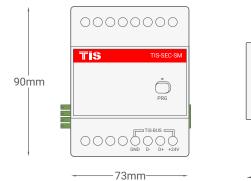

# TIS SECURITY MODULE Bus security monitoring module

Model: TIS-SEC-SM

**TIS** 

| PRODUCT SPECIFICATIONS  |                               |                                                                                  |                                                                                                                                                                                 |
|-------------------------|-------------------------------|----------------------------------------------------------------------------------|---------------------------------------------------------------------------------------------------------------------------------------------------------------------------------|
| ô                       | Security                      | Levels<br>Arming commands<br>Alarm Commands<br>Extra Alarms<br>Sirens and buzzer | Vacation, Away, Night, Day, Disarm<br>20 for each level<br>20 for each alarm type<br>Panic, blackout, freezing temperature,<br>3 channels addressable. (Burglary, Fire, Buzzer) |
| (TI SBUS)               | TIS Bus                       | Number of devices on 1 line<br>Bus voltage<br>Current consumption<br>Protection  | Max. 64<br>12-32 V DC<br><25 mA / 24 V DC<br>Reverse polarity protection                                                                                                        |
| $\langle \cdot \rangle$ | Reaction time                 |                                                                                  | approx. 30ms                                                                                                                                                                    |
| <b>0</b> 0              | Function programmable options | Other Functions                                                                  | Auto arm/disarm, entry /exit delay, dial out time, zone auto bypass, duress alarm                                                                                               |
| ţo                      | Mounting                      | Din rail<br>Wall mount                                                           | Standard 35 mm din rail screw holder on the back of the module                                                                                                                  |
|                         | Connection terminal           | Load and Power<br>Data / bus                                                     | Screw terminal 0,254mm2<br>Male female connectors Link + screw Terminal                                                                                                         |
| Ô                       | Weight                        | Without packaging                                                                | 220g                                                                                                                                                                            |
| ÷                       | Dimensions                    | Width $\times$ length $\times$ height                                            | 73mm × 76mm × 90mm                                                                                                                                                              |
|                         | Housing                       | Materials<br>Casing color<br>IP rating                                           | Fireproof ABS<br>Black<br>IP 20                                                                                                                                                 |
| ٩                       | Temperature range             | Operation<br>Storage<br>Transport                                                | -3060°C<br>-2060°C<br>-3075°C                                                                                                                                                   |
| 8                       | Air humidity                  |                                                                                  | <85% non-condensing                                                                                                                                                             |