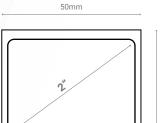

# TIS SOL LCD PANEL

2" Touch Panel Model: TIS-SOL-TFT

| PRODUCT SPECIFICATIONS |                                |                                                                   |                                                                                                        |
|------------------------|--------------------------------|-------------------------------------------------------------------|--------------------------------------------------------------------------------------------------------|
|                        | LCD                            | Size<br>Resolution<br>Contrast<br>Viewing direction               | 2"<br>320x240 Pixels<br>1000<br>Free                                                                   |
| •                      | Touch                          | Active area<br>Touch type                                         | 2.2"<br>Capacitive                                                                                     |
| Ţ                      | Input                          | Temp sensor                                                       | Resistive temp sensor                                                                                  |
| <u>.</u>               | Output                         | Switch Relay                                                      | 3 Relay outputs 5A                                                                                     |
| TISBUS                 | TIS Bus                        | Number of devices on 1 line<br>Bus voltage<br>Current consumption | Max. 64<br>12-32 V DC<br><60 mA / 24 V DC                                                              |
| <b>3</b>               | Protection                     | Protection                                                        | Reverse polarity protection ESD protection                                                             |
| <b>(</b> )             | Reaction time                  |                                                                   | approx. 20ms                                                                                           |
| <b>‡</b> o             | Mounting                       | Wall mount                                                        | with 2 screws on the back box (UK, Europe)                                                             |
| †‡†                    | Operating and display elements | LCD Touch buttons TIS bus Upgrading                               | TFT full color 1 touch buttons for menu selection TIS protocol messages and commands Rs485 upgrade kit |
| o,                     | Functions                      | 1 Press<br>Long Press<br>Double click                             | ON/OFF/Scene Dim or turn up the lights Extra scene                                                     |
| ۵                      | Weight                         | Without packaging                                                 | 200 g                                                                                                  |
| +                      | Dimensions                     | LCD with the cover                                                | 86mm × 89mm × 39.67mm                                                                                  |
|                        | Housing                        | Materials Casing color Internal Parts color IP rating             | PC anti fire / Glass in front<br>Aluminum, glass, or plastic frame<br>Black<br>IP 50                   |
|                        | Temperature range              | Operation<br>Storage<br>Transport                                 | -1060°C<br>-2050°C<br>-2575°C                                                                          |
| <b>&amp;</b>           | Air humidity                   |                                                                   | <80% non-condensing                                                                                    |