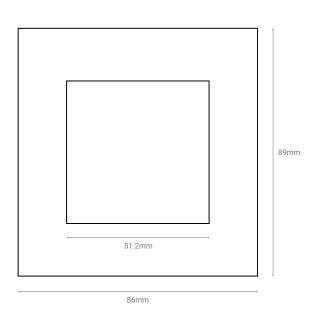

# TIS SOL LCD PANEL

2" Touch Panel Model: TIS-SOL-TFT

| PRODUCT SPECIFICATIONS |                                |                                                                   |                                                                                                        |
|------------------------|--------------------------------|-------------------------------------------------------------------|--------------------------------------------------------------------------------------------------------|
|                        | LCD                            | Size<br>Resolution<br>Contrast<br>Viewing direction               | 2"<br>320x240 Pixels<br>1000<br>Free                                                                   |
| •                      | Touch                          | Active area<br>Touch type                                         | 2.2"<br>Capacitive                                                                                     |
| Ţ                      | Input                          | Temp sensor                                                       | Resistive temp sensor                                                                                  |
| <u>.</u>               | Output                         | Switch Relay                                                      | 3 Relay outputs 5A                                                                                     |
| TISBUS                 | TIS Bus                        | Number of devices on 1 line<br>Bus voltage<br>Current consumption | Max. 64<br>12-32 V DC<br><60 mA / 24 V DC                                                              |
| <b>3</b>               | Protection                     | Protection                                                        | Reverse polarity protection ESD protection                                                             |
| <b>(</b> )             | Reaction time                  |                                                                   | approx. 20ms                                                                                           |
| <b>‡</b> o             | Mounting                       | Wall mount                                                        | with 2 screws on the back box (UK, Europe)                                                             |
| †‡†                    | Operating and display elements | LCD Touch buttons TIS bus Upgrading                               | TFT full color 1 touch buttons for menu selection TIS protocol messages and commands Rs485 upgrade kit |
| o,                     | Functions                      | 1 Press<br>Long Press<br>Double click                             | ON/OFF/Scene Dim or turn up the lights Extra scene                                                     |
| ۵                      | Weight                         | Without packaging                                                 | 200 g                                                                                                  |
| +                      | Dimensions                     | LCD with the cover                                                | 86mm × 89mm × 39.67mm                                                                                  |
|                        | Housing                        | Materials Casing color Internal Parts color IP rating             | PC anti fire / Glass in front<br>Aluminum, glass, or plastic frame<br>Black<br>IP 50                   |
|                        | Temperature range              | Operation<br>Storage<br>Transport                                 | -1060°C<br>-2050°C<br>-2575°C                                                                          |
| <b>&amp;</b>           | Air humidity                   |                                                                   | <80% non-condensing                                                                                    |