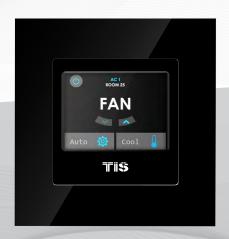

### TIS SOL LCD PANEL

2" Touch Panel

Model: TIS-SOL-TFT

### **OVERVIEW**

The SOL LCD panel is a luxury wall-mounted panel with 4 page layouts, each of which covers 3 commands (12 switches total), for limitless light control. It includes 2 pages for RGB color control, up to 8 air conditioning options, and 2 floor heating options, as well as controls for music, curtains, moods, and security. It can also monitor the energy meter, air quality, and weather station.

#### **KEY FEATURES**

- ★ Touch panel with TFT LCD screen
- Very elegant flush wall mount
- Built-in temperature sensor
- ★ Built-in buzzer for messages and alerts
- Built-in dry inputs and relays (optional)
- ★ Works with TIS-BUS Protocol
- Available in different covers: plastic, black and white glass, aluminum
- fits UK /Eu junction box;