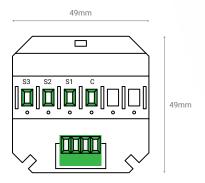

# TIS SOL LCD PANEL

2" Touch Panel Model: TIS-SOL-TFT

| PRODUCT SPECIFICATIONS |                                |                                                                   |                                                                                                        |
|------------------------|--------------------------------|-------------------------------------------------------------------|--------------------------------------------------------------------------------------------------------|
|                        | LCD                            | Size<br>Resolution<br>Contrast<br>Viewing direction               | 2"<br>320x240 Pixels<br>1000<br>Free                                                                   |
| •                      | Touch                          | Active area<br>Touch type                                         | 2.2"<br>Capacitive                                                                                     |
| Ţ                      | Input                          | Temp sensor                                                       | Resistive temp sensor                                                                                  |
| <u>.</u>               | Output                         | Switch Relay                                                      | 3 Relay outputs 5A                                                                                     |
| TISBUS                 | TIS Bus                        | Number of devices on 1 line<br>Bus voltage<br>Current consumption | Max. 64<br>12-32 V DC<br><60 mA / 24 V DC                                                              |
| <b>3</b>               | Protection                     | Protection                                                        | Reverse polarity protection ESD protection                                                             |
| <b>(</b> )             | Reaction time                  |                                                                   | approx. 20ms                                                                                           |
| <b>‡</b> o             | Mounting                       | Wall mount                                                        | with 2 screws on the back box (UK, Europe)                                                             |
| †‡†                    | Operating and display elements | LCD Touch buttons TIS bus Upgrading                               | TFT full color 1 touch buttons for menu selection TIS protocol messages and commands Rs485 upgrade kit |
| o,                     | Functions                      | 1 Press<br>Long Press<br>Double click                             | ON/OFF/Scene Dim or turn up the lights Extra scene                                                     |
| ۵                      | Weight                         | Without packaging                                                 | 200 g                                                                                                  |
| +                      | Dimensions                     | LCD with the cover                                                | 86mm × 89mm × 39.67mm                                                                                  |
|                        | Housing                        | Materials Casing color Internal Parts color IP rating             | PC anti fire / Glass in front<br>Aluminum, glass, or plastic frame<br>Black<br>IP 50                   |
|                        | Temperature range              | Operation<br>Storage<br>Transport                                 | -1060°C<br>-2050°C<br>-2575°C                                                                          |
| <b>&amp;</b>           | Air humidity                   |                                                                   | <80% non-condensing                                                                                    |