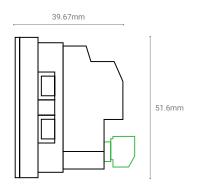

# TIS SOL LCD PANEL

2" Touch Panel Model: TIS-SOL-TFT

| PRODUCT SPECIFICATIONS |                                |                                                                   |                                                                                                        |
|------------------------|--------------------------------|-------------------------------------------------------------------|--------------------------------------------------------------------------------------------------------|
|                        | LCD                            | Size<br>Resolution<br>Contrast<br>Viewing direction               | 2"<br>320x240 Pixels<br>1000<br>Free                                                                   |
| •                      | Touch                          | Active area<br>Touch type                                         | 2.2"<br>Capacitive                                                                                     |
| Ţ                      | Input                          | Temp sensor                                                       | Resistive temp sensor                                                                                  |
| <u>.</u>               | Output                         | Switch Relay                                                      | 3 Relay outputs 5A                                                                                     |
| TISBUS                 | TIS Bus                        | Number of devices on 1 line<br>Bus voltage<br>Current consumption | Max. 64<br>12-32 V DC<br><60 mA / 24 V DC                                                              |
| <b>3</b>               | Protection                     | Protection                                                        | Reverse polarity protection ESD protection                                                             |
| <b>(</b> )             | Reaction time                  |                                                                   | approx. 20ms                                                                                           |
| <b>‡</b> o             | Mounting                       | Wall mount                                                        | with 2 screws on the back box (UK, Europe)                                                             |
| †‡†                    | Operating and display elements | LCD Touch buttons TIS bus Upgrading                               | TFT full color 1 touch buttons for menu selection TIS protocol messages and commands Rs485 upgrade kit |
| o,                     | Functions                      | 1 Press<br>Long Press<br>Double click                             | ON/OFF/Scene Dim or turn up the lights Extra scene                                                     |
| ۵                      | Weight                         | Without packaging                                                 | 200 g                                                                                                  |
| +                      | Dimensions                     | LCD with the cover                                                | 86mm × 89mm × 39.67mm                                                                                  |
|                        | Housing                        | Materials Casing color Internal Parts color IP rating             | PC anti fire / Glass in front<br>Aluminum, glass, or plastic frame<br>Black<br>IP 50                   |
|                        | Temperature range              | Operation<br>Storage<br>Transport                                 | -1060°C<br>-2050°C<br>-2575°C                                                                          |
| <b>&amp;</b>           | Air humidity                   |                                                                   | <80% non-condensing                                                                                    |