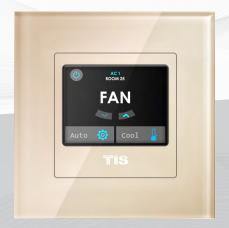

### TIS SOL LCD PANEL

2" Touch Panel

Model: TIS-SOL-TFT

### **OVERVIEW**

The SOL LCD panel is a luxury wall-mounted panel with 4 page layouts, each of which covers 3 commands (12 switches total), for limitless light control. It includes 2 pages for RGB color control, up to 8 air conditioning options, and 2 floor heating options, as well as controls for music, curtains, moods, and security. It can also monitor the energy meter, air quality, and weather station.

#### **KEY FEATURES**

- ★ Touch panel with TFT LCD screen
- Very elegant flush wall mount
- Built-in temperature sensor
- ★ Built-in buzzer for messages and alerts
- Built-in dry inputs and relays (optional)
- ★ Works with TIS-BUS Protocol
- Available in different covers: plastic, black and white glass, aluminum
- fits UK /Eu junction box;