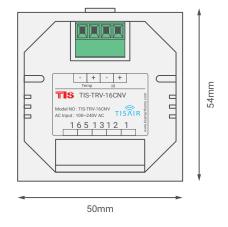

#### TIS TRV GATEWAY

Thermostatic Radiator Valve & TIS-BUS Gateway

Model: TIS-TRV-16CNV

|                |                     | PRODUCT SPECIFICATIONS                                      |                                           |
|----------------|---------------------|-------------------------------------------------------------|-------------------------------------------|
| <b>©</b>       | Protection          | BUS connection                                              | reverse polarity protection               |
| â              | RF Signal           | RF signal                                                   | 863 MHZ                                   |
| TISBUS         | TIS BUS             | Number of devices on 1 line Bus voltage Current consumption | Max. 64<br>12-32 V DC<br><15 mA / 24 V DC |
| ( <del>)</del> | Reaction time       |                                                             | approx. 20ms                              |
| Îo             | Mounting            | Din rail                                                    | 35mm din rail                             |
|                | Connection terminal | Data / BUS                                                  | Connectors link                           |
| ۵              | Weight              | Without packaging                                           | 20g                                       |
| +              | Dimensions          | (Width $\times$ Length $\times$ Height)                     | 32mm × 50mm × 54mm                        |
|                | Housing             | Materials<br>Internal Parts color<br>IP rating              | Fireproof pc<br>White<br>IP 20            |
|                | Temperature range   | Operation<br>Storage<br>Transport                           | -3060°C<br>-2060°C<br>-3075°C             |
|                | Air humidity        |                                                             | <85% non-condensing                       |