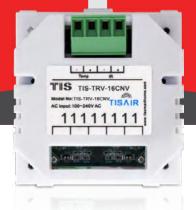

## **TIS TRV GATEWAY**

Thermostatic Radiator Valve & TIS-BUS Gateway

Data Sheet Rev 3.2

Model: TIS-TRV-16CNV

#### TIS TRV GATEWAY

Thermostatic Radiator Valve & TIS-BUS Gateway

Model: TIS-TRV-16CNV

|                |                     | PRODUCT SPECIFICATIONS                                      |                                           |
|----------------|---------------------|-------------------------------------------------------------|-------------------------------------------|
| <b>©</b>       | Protection          | BUS connection                                              | reverse polarity protection               |
| â              | RF Signal           | RF signal                                                   | 863 MHZ                                   |
| TISBUS         | TIS BUS             | Number of devices on 1 line Bus voltage Current consumption | Max. 64<br>12-32 V DC<br><15 mA / 24 V DC |
| ( <del>)</del> | Reaction time       |                                                             | approx. 20ms                              |
| Îo             | Mounting            | Din rail                                                    | 35mm din rail                             |
|                | Connection terminal | Data / BUS                                                  | Connectors link                           |
| ۵              | Weight              | Without packaging                                           | 20g                                       |
| +              | Dimensions          | (Width $\times$ Length $\times$ Height)                     | 32mm × 50mm × 54mm                        |
|                | Housing             | Materials<br>Internal Parts color<br>IP rating              | Fireproof pc<br>White<br>IP 20            |
|                | Temperature range   | Operation<br>Storage<br>Transport                           | -3060°C<br>-2060°C<br>-3075°C             |
|                | Air humidity        |                                                             | <85% non-condensing                       |