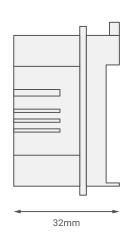

#### TIS TRV GATEWAY

Thermostatic Radiator Valve & TIS-BUS Gateway

Model: TIS-TRV-16CNV

|                |                     | PRODUCT SPECIFICATIONS                                      |                                           |
|----------------|---------------------|-------------------------------------------------------------|-------------------------------------------|
| <b>©</b>       | Protection          | BUS connection                                              | reverse polarity protection               |
| â              | RF Signal           | RF signal                                                   | 863 MHZ                                   |
| TISBUS         | TIS BUS             | Number of devices on 1 line Bus voltage Current consumption | Max. 64<br>12-32 V DC<br><15 mA / 24 V DC |
| ( <del>)</del> | Reaction time       |                                                             | approx. 20ms                              |
| Îo             | Mounting            | Din rail                                                    | 35mm din rail                             |
|                | Connection terminal | Data / BUS                                                  | Connectors link                           |
| ۵              | Weight              | Without packaging                                           | 20g                                       |
| +              | Dimensions          | (Width $\times$ Length $\times$ Height)                     | 32mm × 50mm × 54mm                        |
|                | Housing             | Materials<br>Internal Parts color<br>IP rating              | Fireproof pc<br>White<br>IP 20            |
|                | Temperature range   | Operation<br>Storage<br>Transport                           | -3060°C<br>-2060°C<br>-3075°C             |
|                | Air humidity        |                                                             | <85% non-condensing                       |