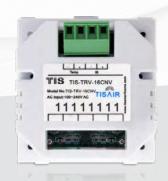

## **TIS TRV GATEWAY**

Thermostatic Radiator Valve & TIS-BUS Gateway

Data Sheet Rev 3.2

Model: TIS-TRV-16CNV

#### TIS TRV GATEWAY

Thermostatic Radiator Valve & TIS-BUS Gateway

Model: TIS-TRV-16CNV

|                |                     | PRODUCT SPECIFICATIONS                                      |                                           |
|----------------|---------------------|-------------------------------------------------------------|-------------------------------------------|
| <b>©</b>       | Protection          | BUS connection                                              | reverse polarity protection               |
| â              | RF Signal           | RF signal                                                   | 863 MHZ                                   |
| TISBUS         | TIS BUS             | Number of devices on 1 line Bus voltage Current consumption | Max. 64<br>12-32 V DC<br><15 mA / 24 V DC |
| ( <del>)</del> | Reaction time       |                                                             | approx. 20ms                              |
| Îo             | Mounting            | Din rail                                                    | 35mm din rail                             |
|                | Connection terminal | Data / BUS                                                  | Connectors link                           |
| ۵              | Weight              | Without packaging                                           | 20g                                       |
| +              | Dimensions          | (Width $\times$ Length $\times$ Height)                     | 32mm × 50mm × 54mm                        |
|                | Housing             | Materials<br>Internal Parts color<br>IP rating              | Fireproof pc<br>White<br>IP 20            |
|                | Temperature range   | Operation<br>Storage<br>Transport                           | -3060°C<br>-2060°C<br>-3075°C             |
|                | Air humidity        |                                                             | <85% non-condensing                       |